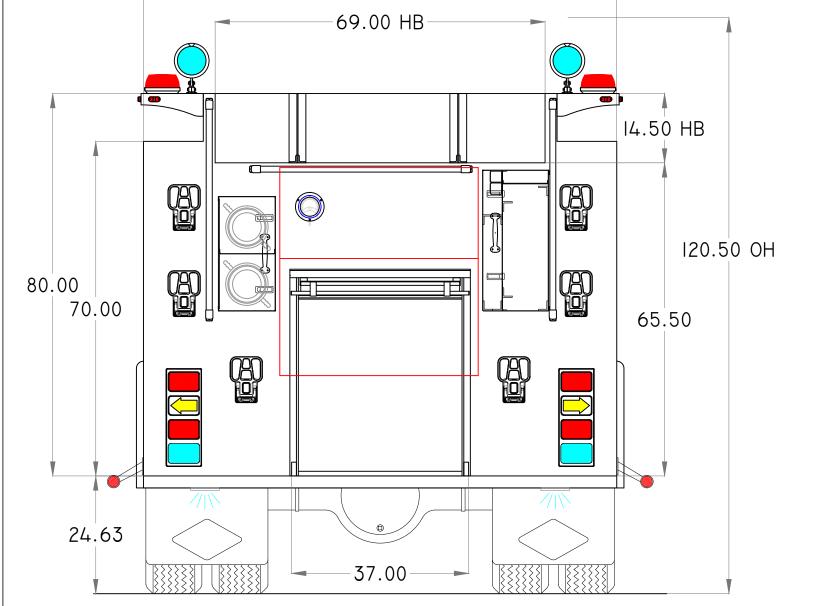

#### Spartan Model S1 - High End Custom Pumper

- Spartan Gladiator
- 99" wide 10" Raised roof Custom Cab,
- Air conditioning,
- front bumper extension,
- 21,500lb front axle,
- 27,000 lb rear axle.
- Cummins ISL 450 HP with Engine brake,
- Allison 3000 Automatic transmission,
- 6 Seats with 5 SCBA seats,
- aluminum wheels,
- single color paint
- Hale Qmax 1250,
- · Standard discharge package,
- UPF Poly 750 gallon booster tank,
- 51" wide pump panel
- 149.5" Long Extruded Aluminum Body,
- · Vibra torque body mounting system,
- · High side left side with suction storage compartment,
- High side right side with ladder storage compartment,
- · roll up doors.

Detail listing of all components follows.

This vehicle can be fully optioned for specific Fire Department requirements.