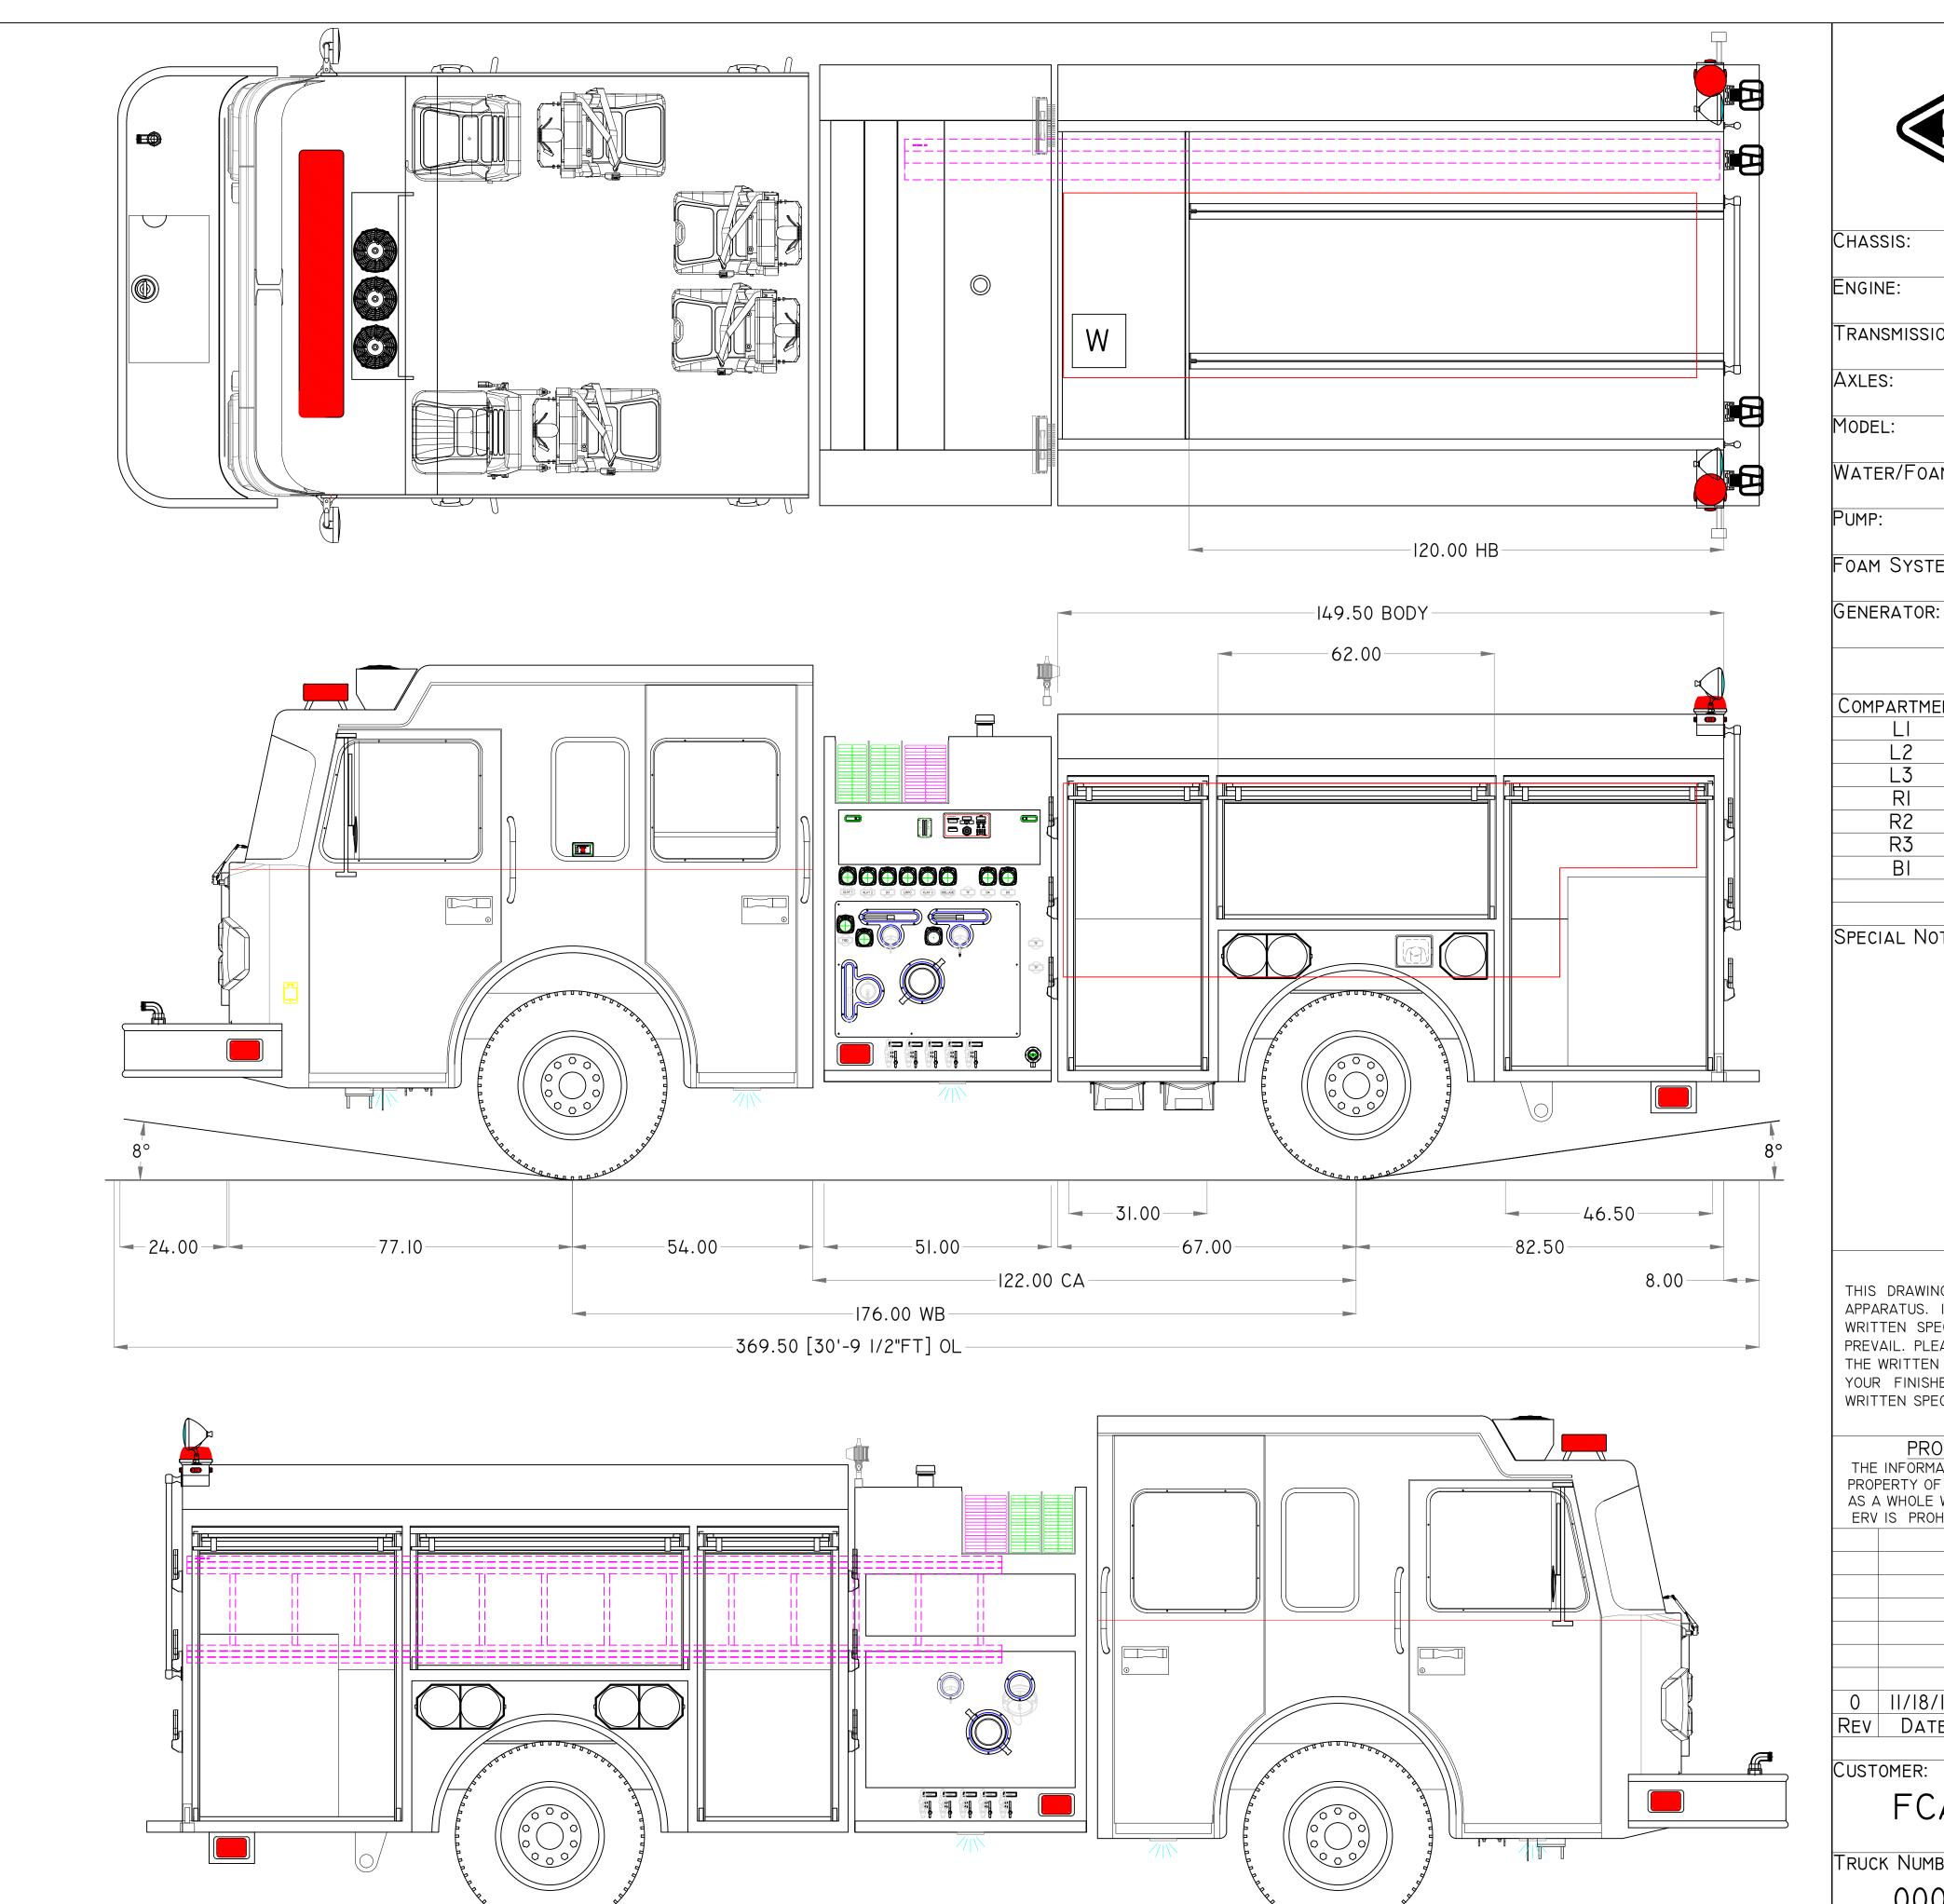

#### Spartan Model S1 - High End Custom Pumper

- Spartan Gladiator
- 99" wide 10" Raised roof Custom Cab,
- Air conditioning,
- front bumper extension,
- 21,500lb front axle,
- 27,000 lb rear axle.
- Cummins ISL 450 HP with Engine brake,
- Allison 3000 Automatic transmission,
- 6 Seats with 5 SCBA seats,
- aluminum wheels,
- single color paint
- Hale Qmax 1250,
- · Standard discharge package,
- UPF Poly 750 gallon booster tank,
- 51" wide pump panel
- 149.5" Long Extruded Aluminum Body,
- · Vibra torque body mounting system,
- · High side left side with suction storage compartment,
- High side right side with ladder storage compartment,
- · roll up doors.

Detail listing of all components follows.

This vehicle can be fully optioned for specific Fire Department requirements.