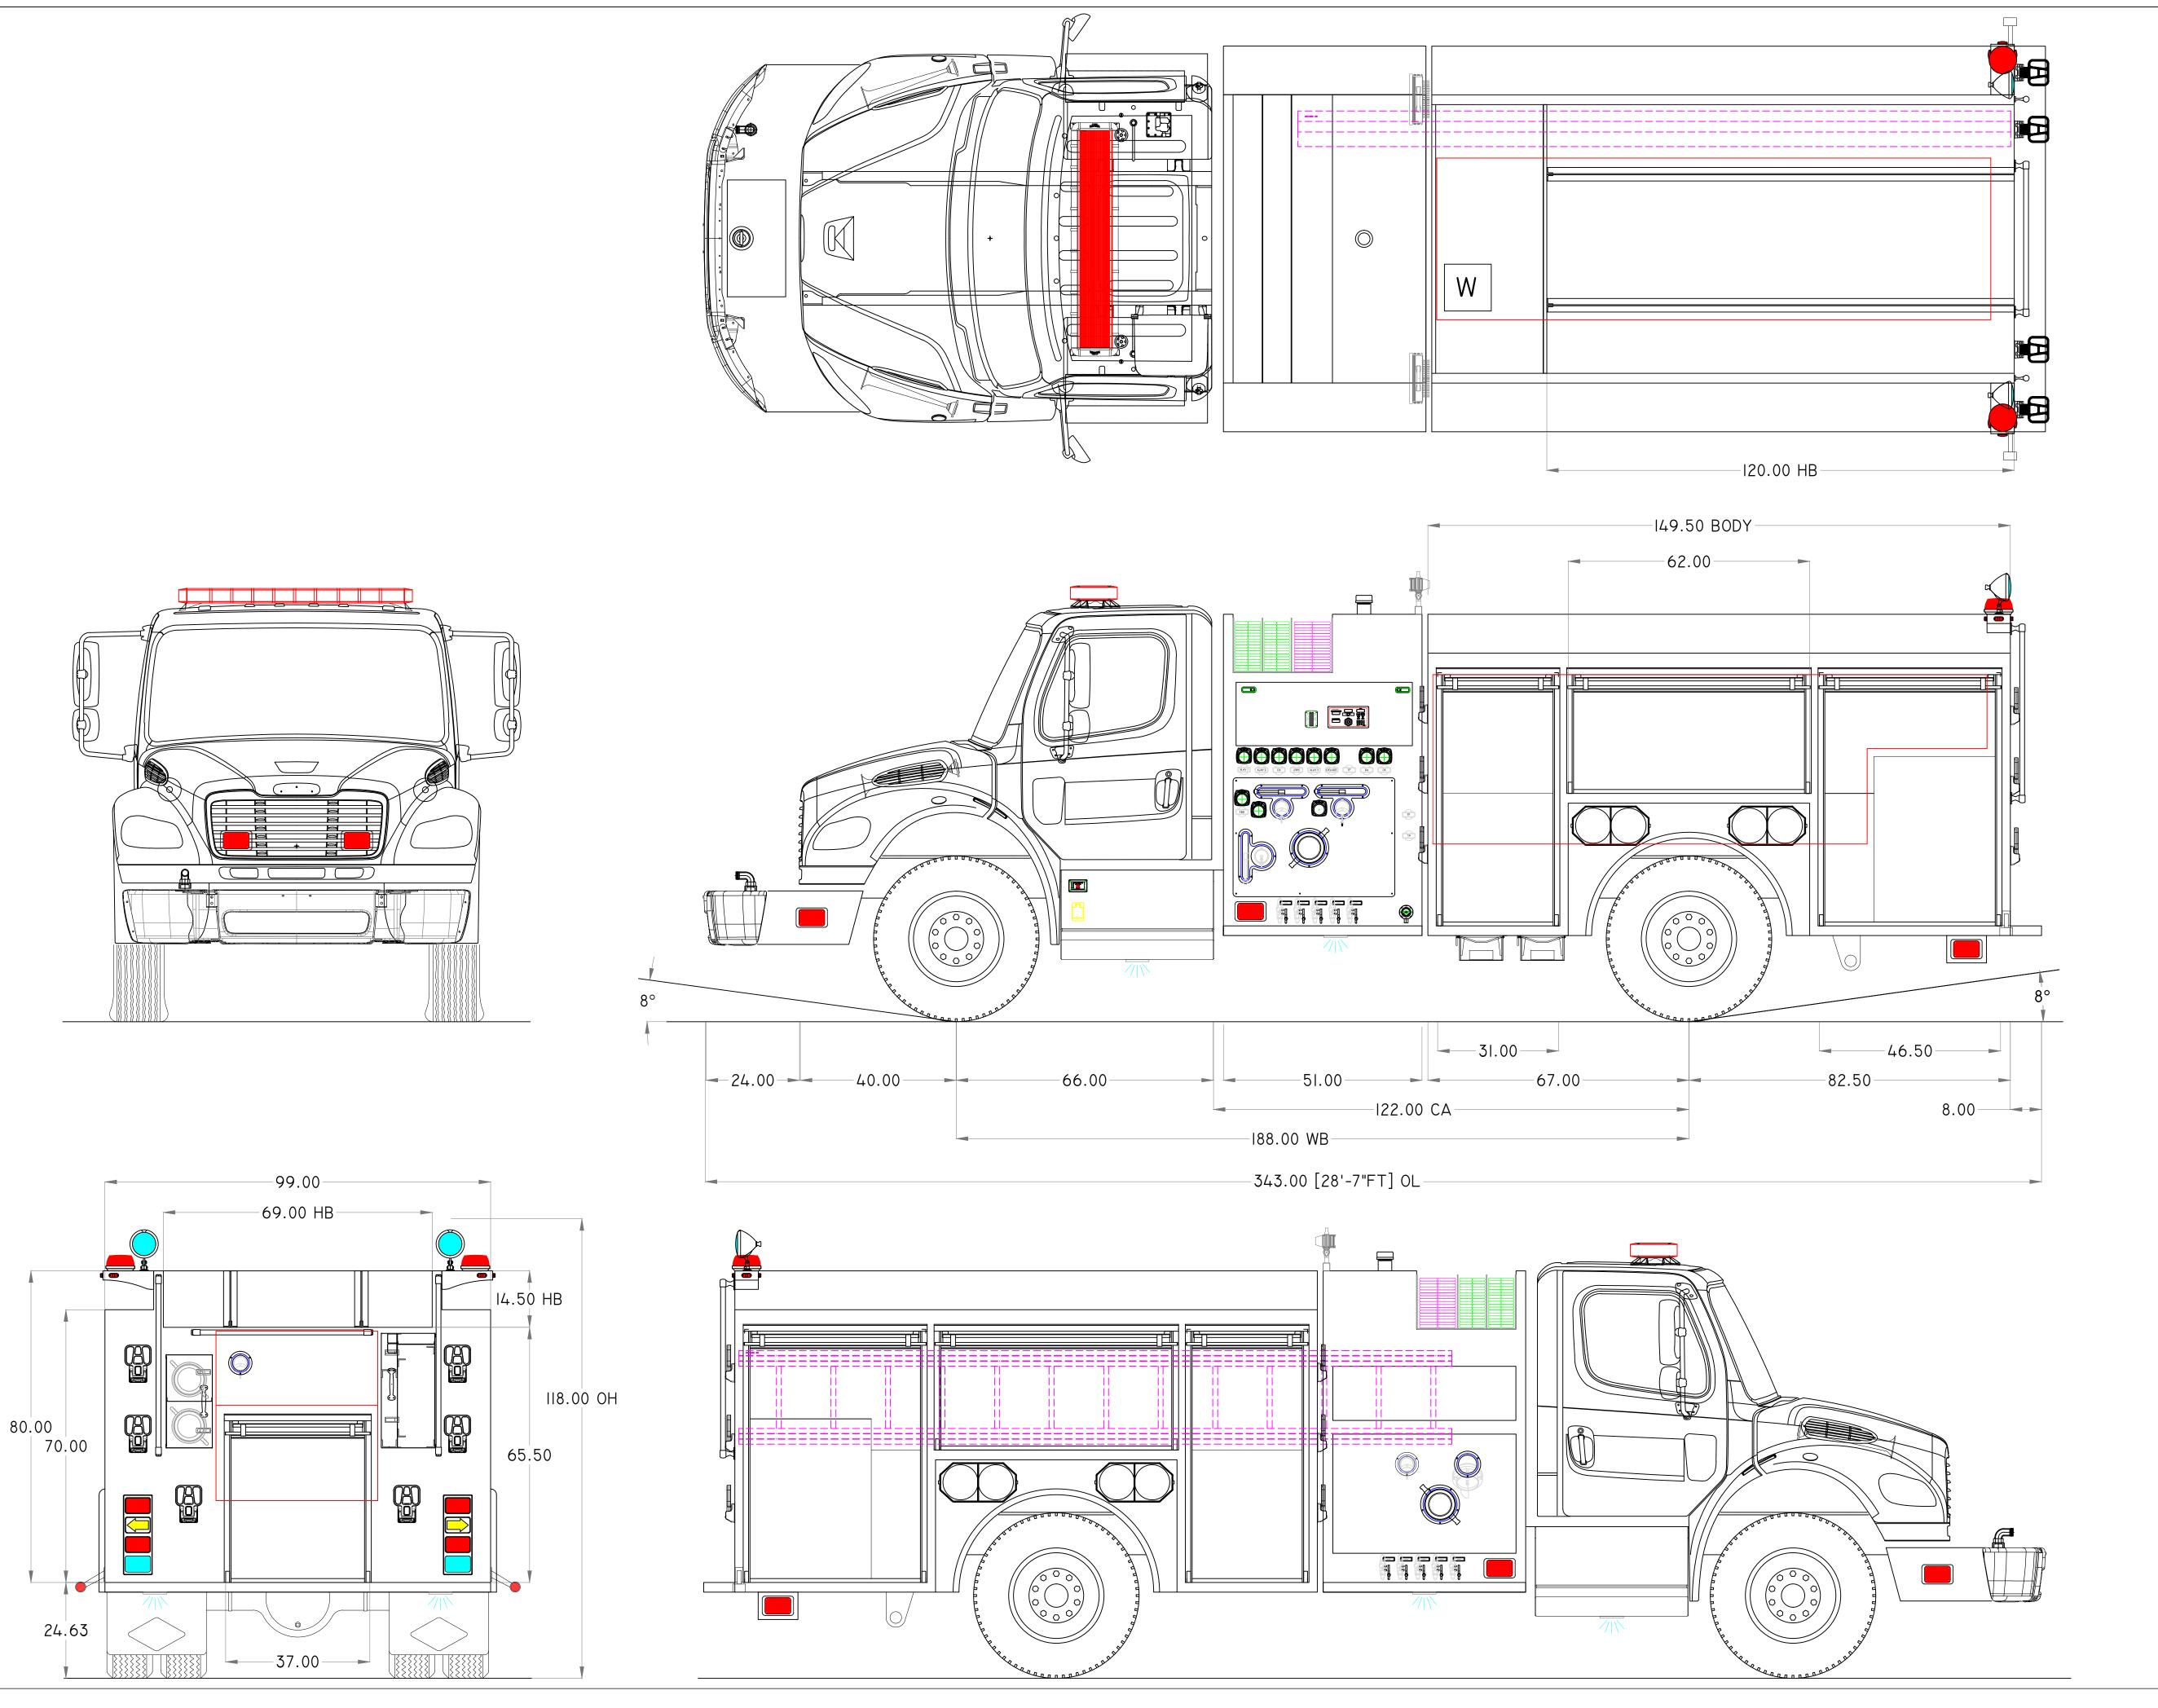

#### Spartan Model S1 - High End Custom Pumper

- Spartan Gladiator
- 99" wide 10" Raised roof Custom Cab,
- Air conditioning,
- front bumper extension,
- 21,500lb front axle,
- 27,000 lb rear axle.
- Cummins ISL 450 HP with Engine brake,
- Allison 3000 Automatic transmission,
- 6 Seats with 5 SCBA seats,
- aluminum wheels,
- single color paint
- Hale Qmax 1250,
- · Standard discharge package,
- UPF Poly 750 gallon booster tank,
- 51" wide pump panel
- 149.5" Long Extruded Aluminum Body,
- · Vibra torque body mounting system,
- · High side left side with suction storage compartment,
- High side right side with ladder storage compartment,
- · roll up doors.

#### QUOTATION

MAPC - FCAM 2015 - Spartan ERV Custom Pumper

51

Quote No: 10256-0002

11/10/2015 Page 1 **PART NO** DESCRIPTION QTY == Star Pumper/Top & Side Control Midship Pump Boiler Plate - 10.101 08/14/15 = 00-00-0050 STAR Series QW Data Book Release v10.1.1 (8/14/2015) 00-00-1550 BOILER PLATE - Star Pumper/Tanker - (Generic Specs for BP) 00-00-1050 I-- No Proposal Page 00-01-1000 |-- General Specifications (Generic Specs), Pumper/Tanker 00-01-3000 I-- NO Dealer BIO Details- Use Drop Down to add a 'Dealer' section adds 00-03-1110 I-- Bid (Generic Specs) Drawing 00-03-1212 I-- Approval / Pre-Con (Generic Specs) Drawing WITH Pump Panel 00-03-1305 I-- NO As Built PDF Drawing 00-03-1405 |-- NO As Built E-Drawing 00-05-2500 |-- NO Bid Security/Bid Bond 00-06-1000 |-- Performance Bond (Generic Specs) 00-07-2500 -- NO Warranty Bond 00-08-3100 |-- Single Source Manufacturer (Generic Specs) 00-08-4100 |-- Tag On Order/Cooperative Purchasing Agreement 00-10-4000 |-- Finite Element Analysis (Generic specs) 1 00-13-1000 |-- 2 Sets Supplied Component Info, Pumper (Generic Specs)-English 00-13-2000 |-- NO Color Coded Electrical Schematics Provided 1 00-13-9000 |-- Warning and Information Labels - English 1 00-30-5000 1 |-- Online Customer Interaction with pump & plumbing (Generic Specs) 00-40-0100 1 |-- Liability Insurance, \$10 mill (Generic Specs) 00-60-1015 |-- General Warranty, -5 Year (Generic Specs) 1 |-- 10 Year Structural Body Warranty, Aluminum (Generic Specs) 00-70-0900 00-80-0700 |-- Paint Warranty - 10 year Non Prorated, Aluminum (Generic Specs) 00-90-5900 |-- Pump Warranty Hale (5 year Parts/2 years Labor) |-- 10 Year Plumbing Warranty, (Generic Specs) 00-90-8200 1 00-91-4100 |-- UPF Poly Tank Warranty, (For pre bid Specs) 1 00-91-9105 |-- 5 Year Limited Multi-plexed Electrical Warranty, (Generic Specs) 1 00-10-0100 UL Testing - Pump & Low-Voltage Electrical Certification Test (1901)-Full Specs 1 00-30-0550 Apparatus Inspections, Midship Pumper 00-30-1600 |-- Fire Station Pre construction Conference No Factory Person 00-30-2005 |-- NO Mid-Construction Inspection Conference 00-30-4005 1 |-- NO Final Inspection 00-38-0000 Pump & Apparatus Operation Training DEALER ENTER INFO, DEALER TO PROVIDE 1 00-95-0000 Apparatus Requirements 1 00-95-1E50 |-- NO Maximum Overall Length Requirement (Max OAL) 1 00-95-2E50 |-- NO Maximum Overall Height Requirement (Max OAH) 00-95-3E00 |-- Maximum Overall Width, OAW = 99" 1 00-95-5E50 |-- NO Maximum Wheel Base 1 == Star Pumper/Top & Side Control Midship Pump Chassis - 10.101 08/14/15 == 1 01-01-1100 SPARTAN CUSTOM CHASSIS, Pumper/Tanker \*\*\*MAKE SELECTIONS IN SPARCON\*\*\* 1 01-01-1000 |-- \*\*\*SparCON\*\* CUSTOM CHASSIS