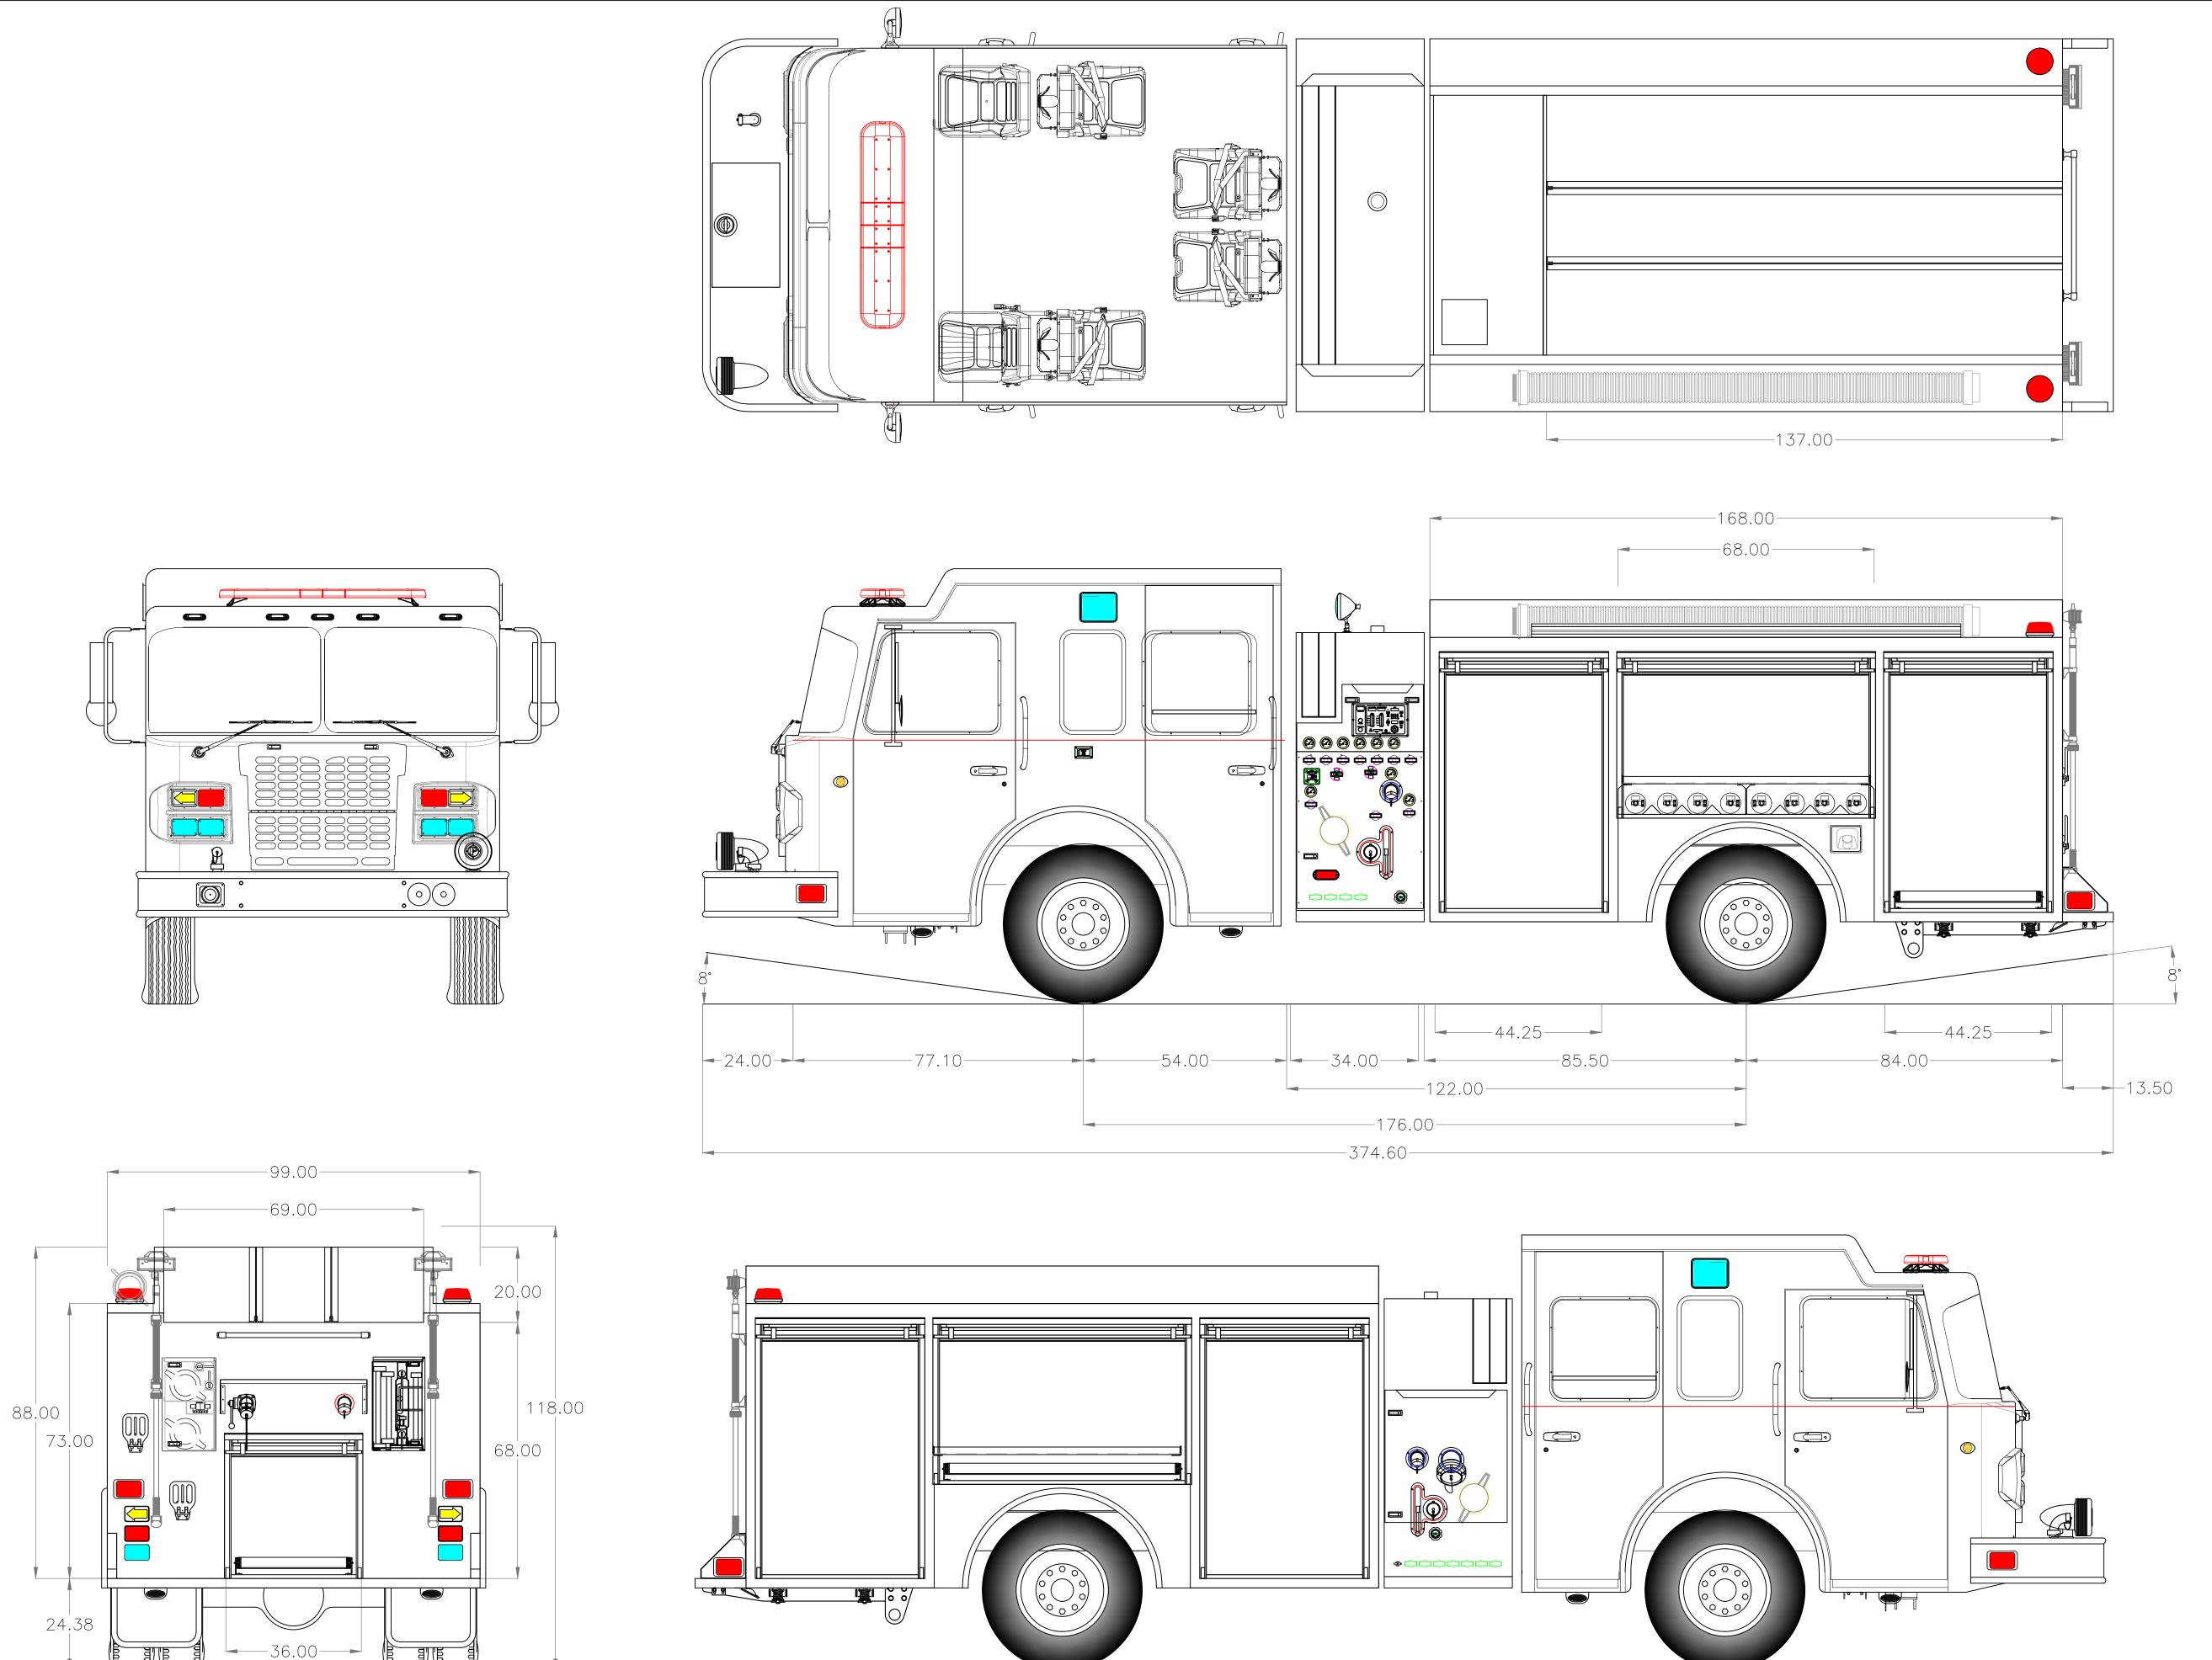

#### Spartan Model S1 - High End Custom Pumper

- Spartan Gladiator
- 99" wide 10" Raised roof Custom Cab,
- Air conditioning,
- front bumper extension,
- 21,500lb front axle,
- 27,000 lb rear axle.
- Cummins ISL 450 HP with Engine brake,
- Allison 3000 Automatic transmission,
- 6 Seats with 5 SCBA seats,
- aluminum wheels,
- single color paint
- Hale Qmax 1250,
- · Standard discharge package,
- UPF Poly 750 gallon booster tank,
- 51" wide pump panel
- 149.5" Long Extruded Aluminum Body,
- · Vibra torque body mounting system,
- · High side left side with suction storage compartment,
- High side right side with ladder storage compartment,
- · roll up doors.

Detail listing of all components follows.

This vehicle can be fully optioned for specific Fire Department requirements.