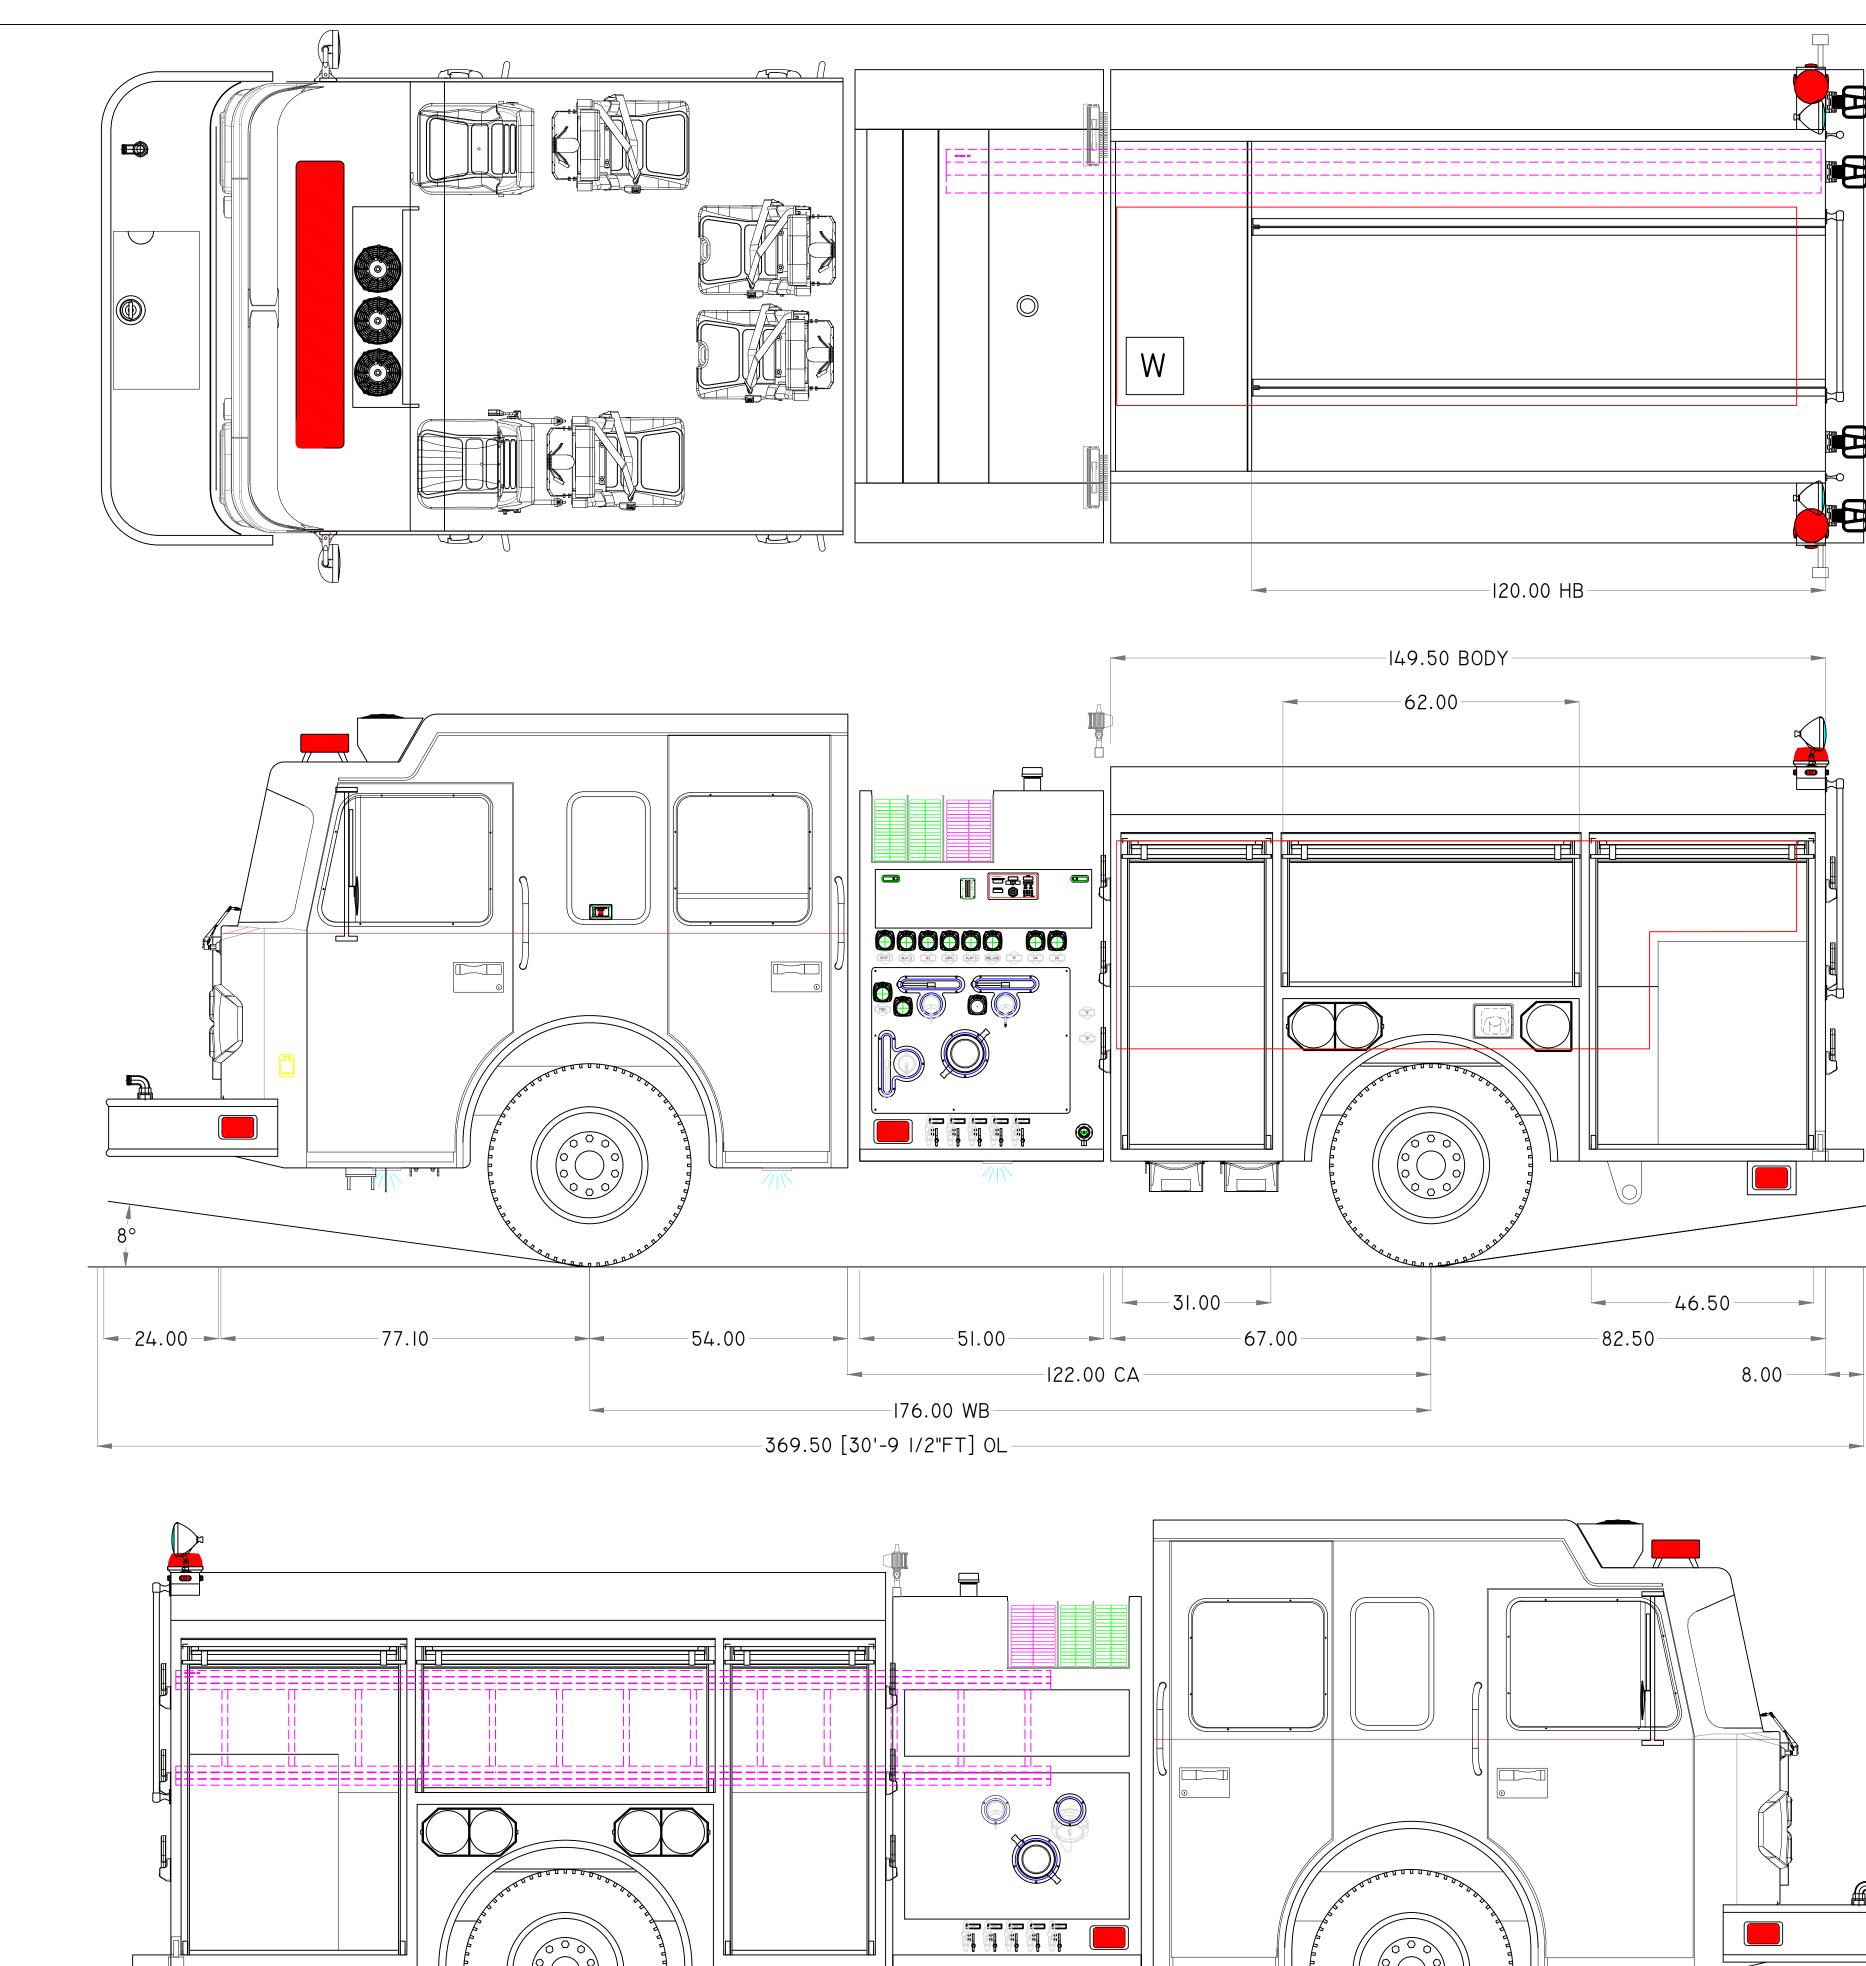

#### Spartan Model S1 - High End Custom Pumper

- Spartan Gladiator
- 99" wide 10" Raised roof Custom Cab,
- Air conditioning,
- front bumper extension,
- 21,500lb front axle,
- 27,000 lb rear axle.
- Cummins ISL 450 HP with Engine brake,
- Allison 3000 Automatic transmission,
- 6 Seats with 5 SCBA seats,
- aluminum wheels,
- single color paint
- Hale Qmax 1250,
- · Standard discharge package,
- UPF Poly 750 gallon booster tank,
- 51" wide pump panel
- 149.5" Long Extruded Aluminum Body,
- · Vibra torque body mounting system,
- · High side left side with suction storage compartment,
- High side right side with ladder storage compartment,
- · roll up doors.

Detail listing of all components follows.

This vehicle can be fully optioned for specific Fire Department requirements.