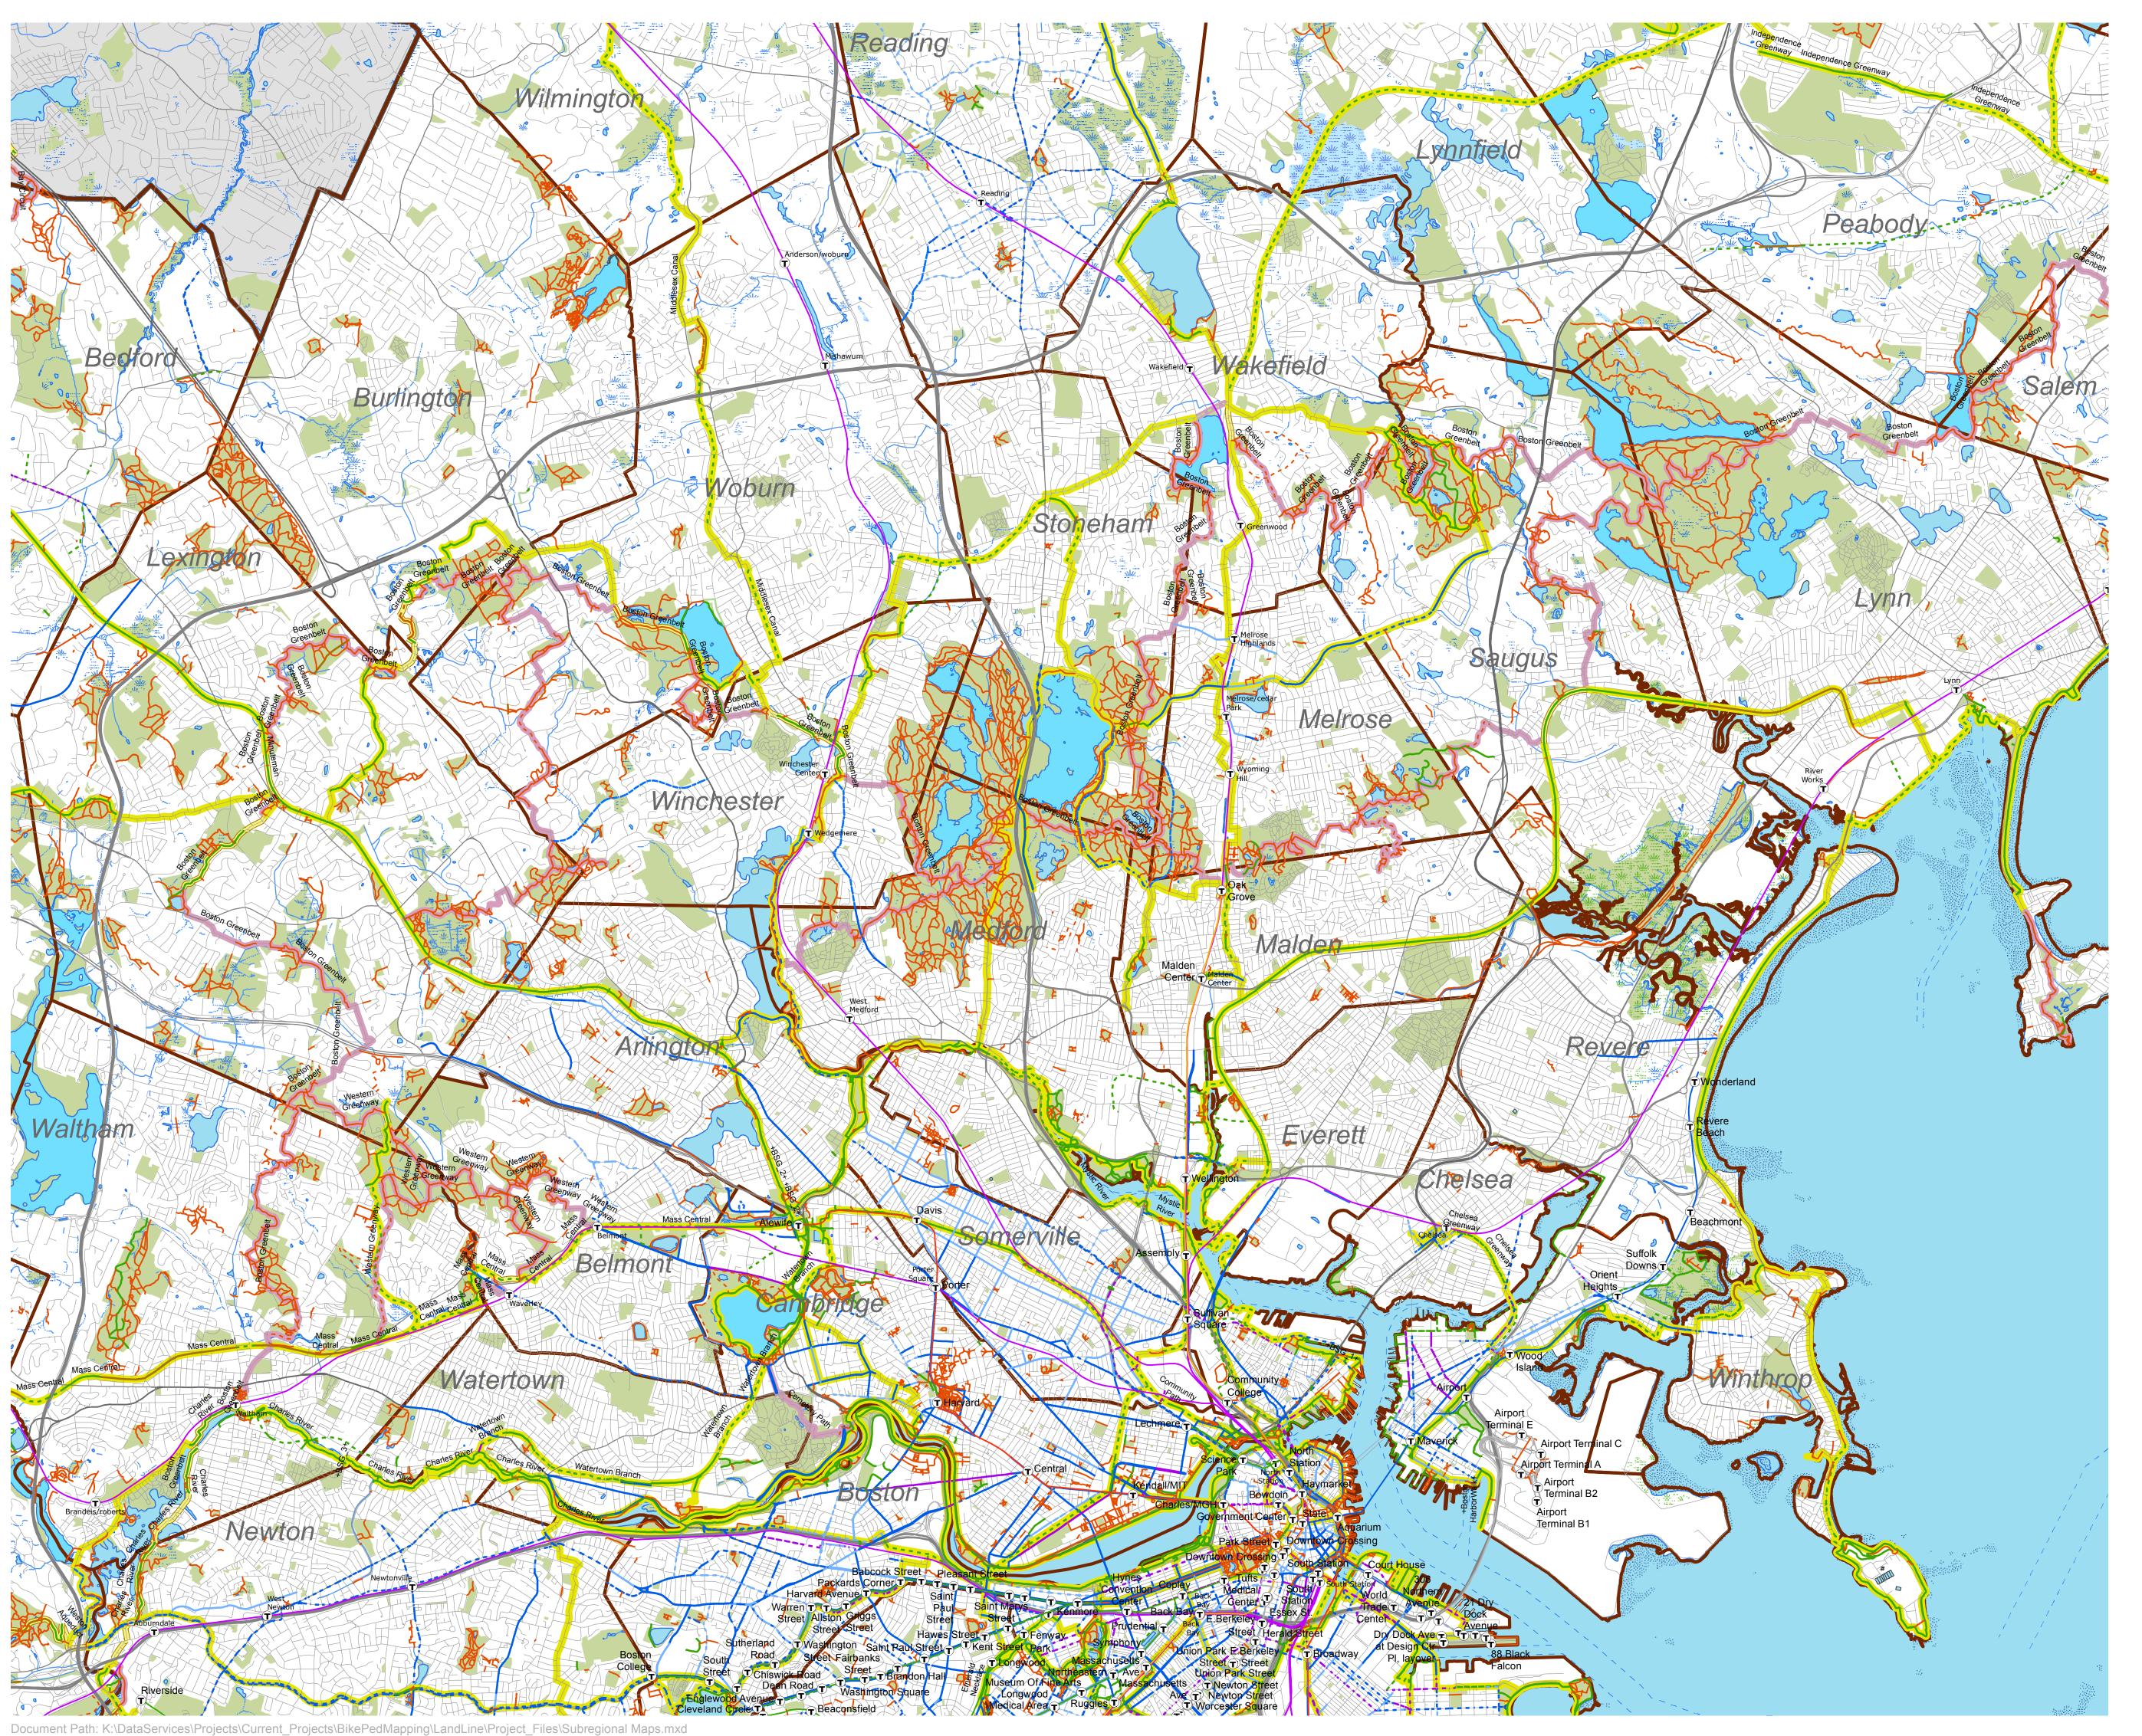

## Inner Core North

# Trails and Bicycle Facilities

Existing

... Proposed

### **Walking Trails**

Footpath (paved or natural surface)

### **Bicycle Facilities**

- Bike Lane
- Cycle Track
- Marked Shared-Lane

#### **Shared Use Paths**

- Shared-Use Path
- Shared-Use Path, Unimproved Surface

Greenway Route

Greenway and Walking Trail

Regional Walking Trail

0.5 1 2 Mil

The information depicted on this map is for planning purposes only. It is not adequate for legal boundary definition, regulatory interpretation, or parcel-level analyses.

Produced by:

Metropolitan Area Planning Council 60 Temple Place, Boston, MA 02111 | (617) 933-0700

Data Sources:

Metropolitan Area Planning Council (MAPC)
Massachusetts Geographic Information System (MassGIS)
Massachusetts Department of Transportation (MassDOT)

November, 2016