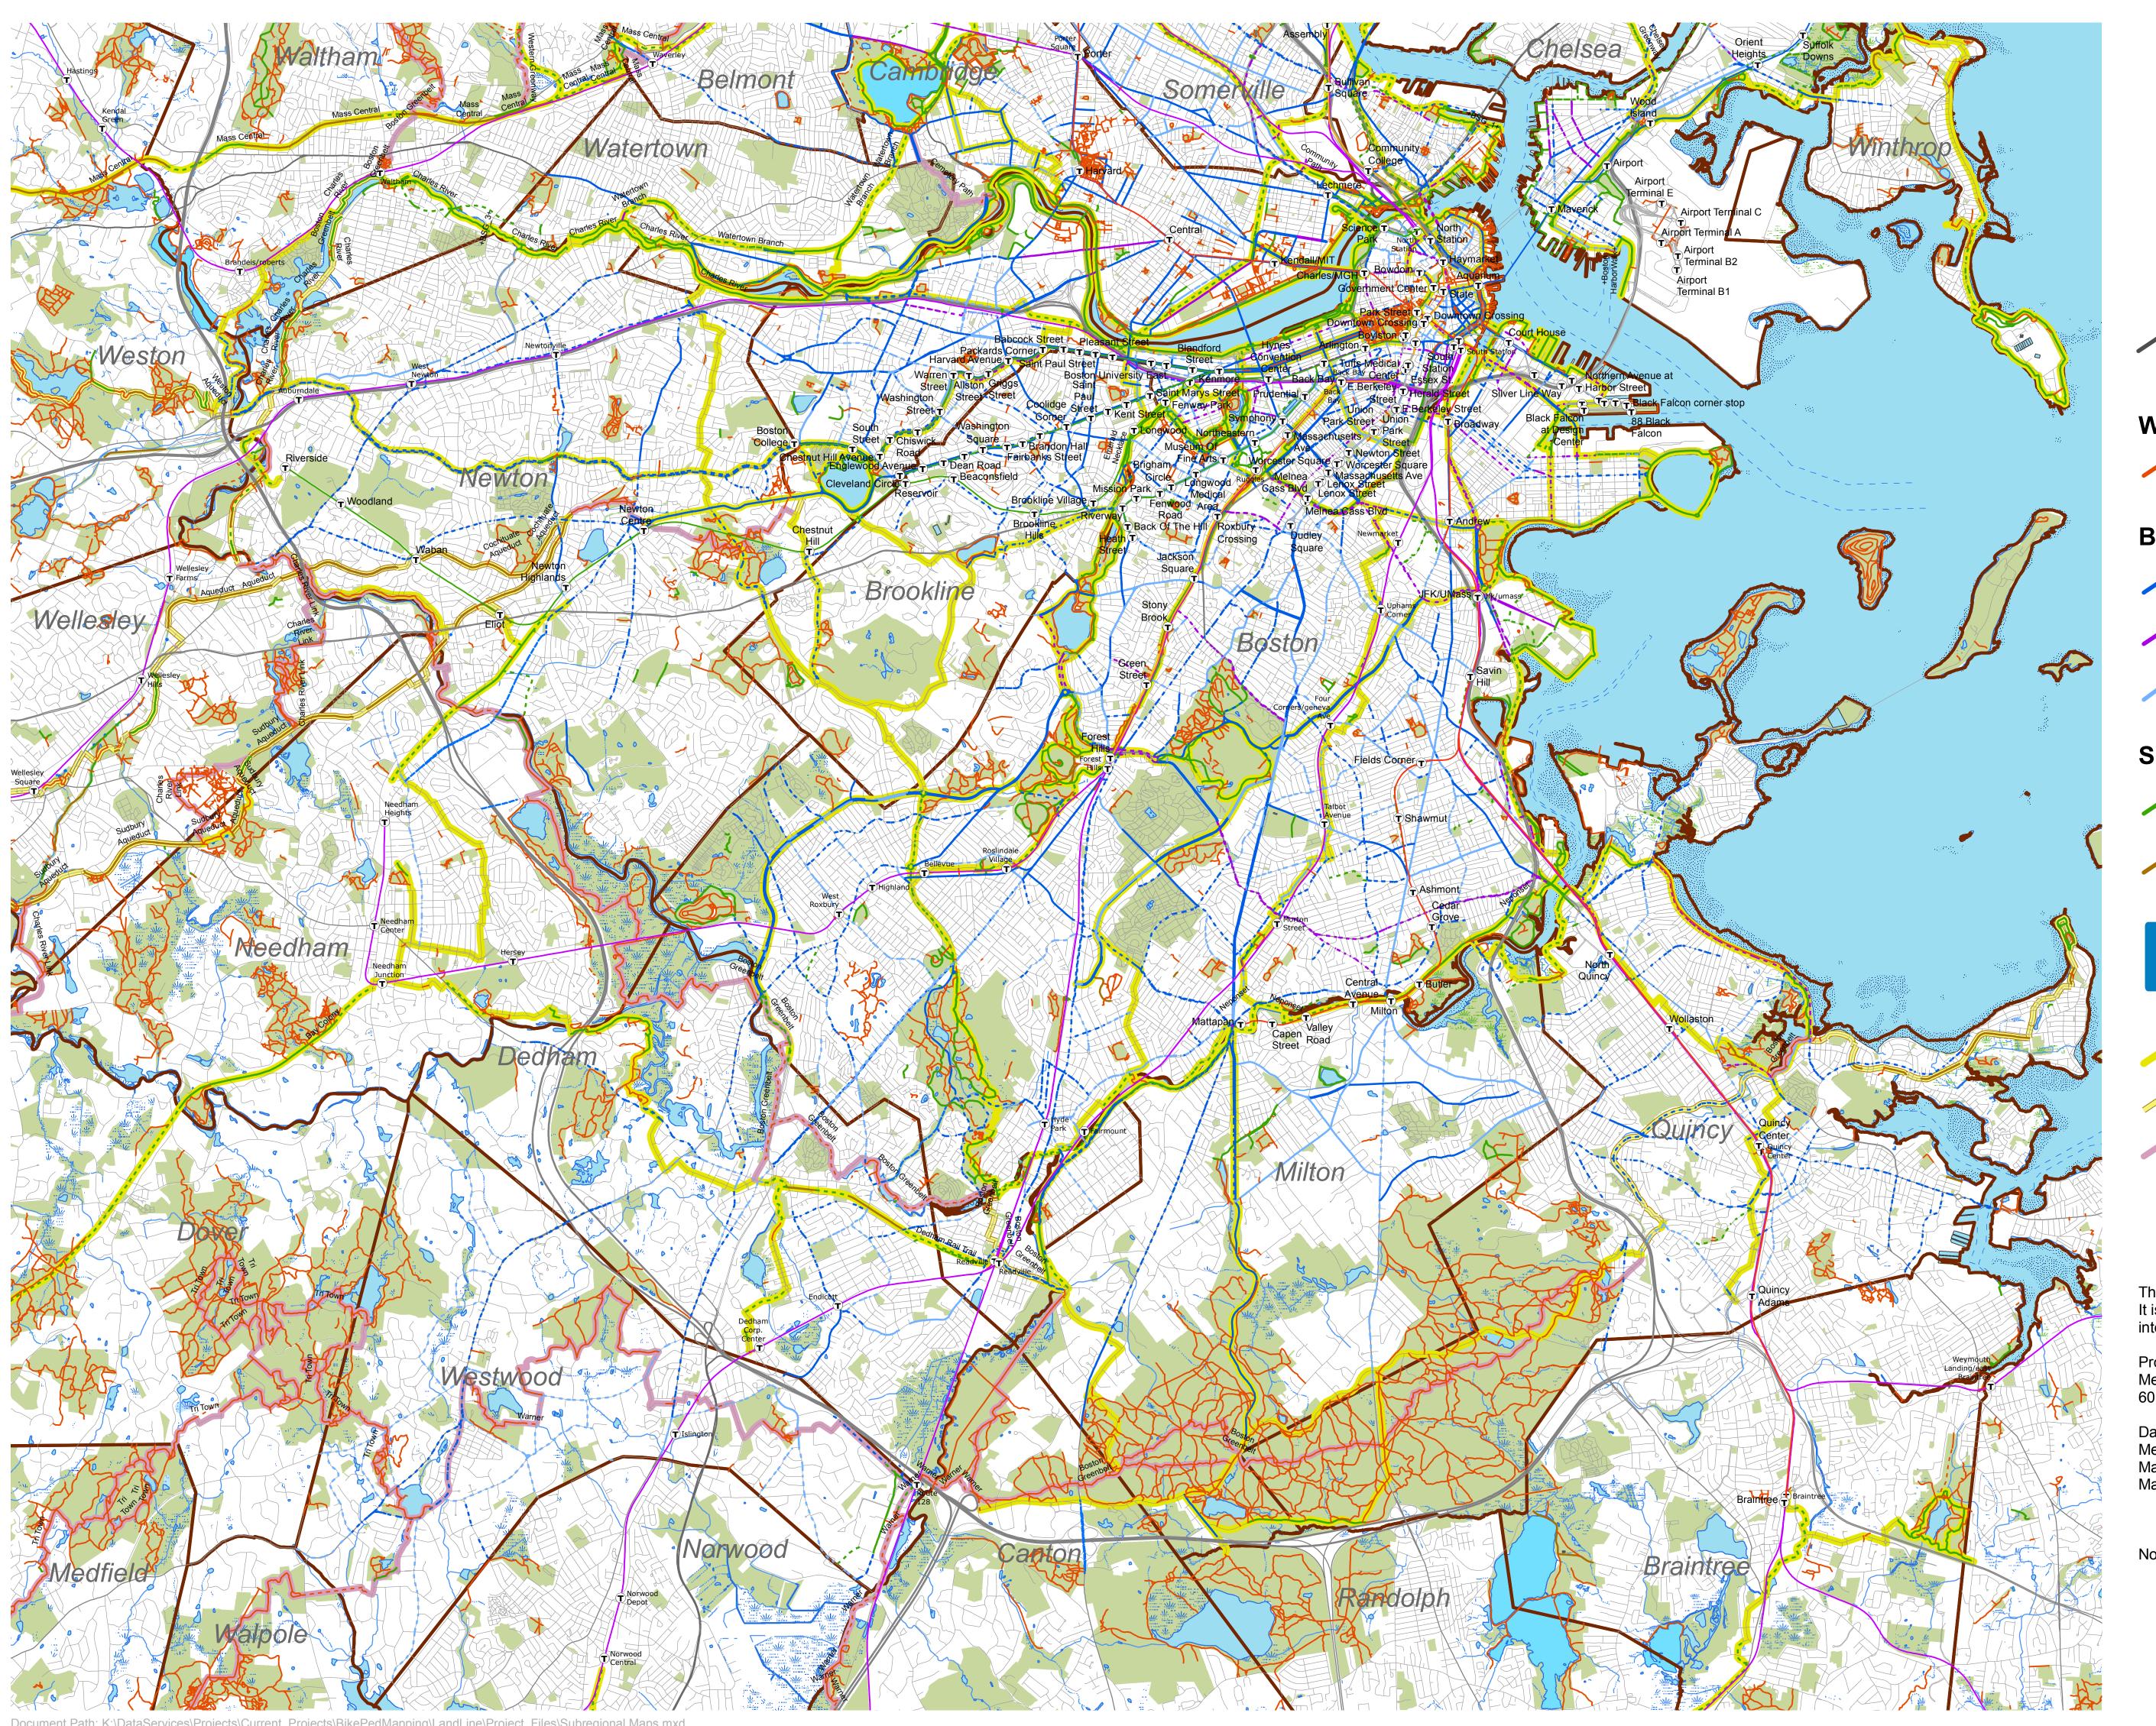

## Inner Core South

# Trails and Bicycle Facilities

Existing

... Proposed

#### **Walking Trails**

Footpath (paved or natural surface)

### Bicycle Facilities

- Bike Lane
- Cycle Track
- Marked Shared-Lane

#### **Shared Use Paths**

- Shared-Use Path
- Shared-Use Path, Unimproved Surface

Greenway Route

Greenway and Walking Trail

Regional Walking Trail

0.5 1 2 Mile

The information depicted on this map is for planning purposes only. It is not adequate for legal boundary definition, regulatory interpretation, or parcel-level analyses.

Produced by:

Metropolitan Area Planning Council 60 Temple Place, Boston, MA 02111 | (617) 933-0700

Data Sources:

Metropolitan Area Planning Council (MAPC)
Massachusetts Geographic Information System (MassGIS)
Massachusetts Department of Transportation (MassDOT)

November, 2016