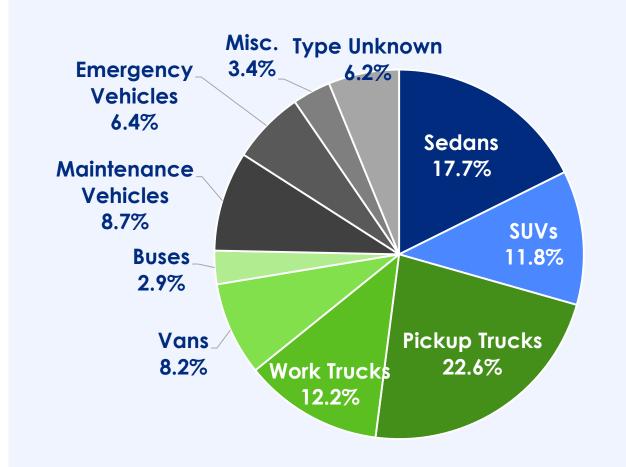

## Municipal Fleet Characteristics

**Nearly 50%** of municipal fleet vehicles are

Other popular **makes** include