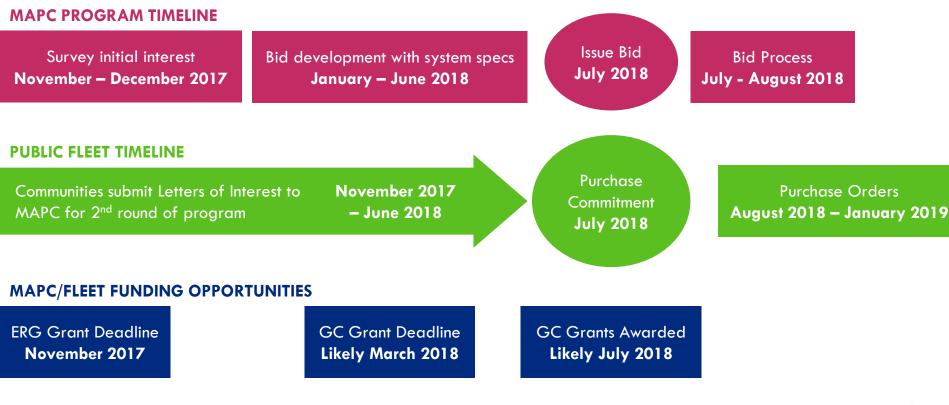

59  |  | GM 3500     |  |  |
|---------------------------------------------------------------------|-----------|--|-------------|--|--|
|                                                                     | Ford E350 |  | GM 4500     |  |  |
|                                                                     | Ford E450 |  | Isuzu Reach |  |  |
| Class 2 Ford Pickups for Plug-In Hybrid Electric Up-fit or Retrofit |           |  |             |  |  |
|                                                                     | Ford F150 |  | MAP         |  |  |

METROPOLITAN AREA PLANNING

## **PROCESS & TIMELINE**



## **ROUND 1 RESULTS**





26 vehicles 4 fleets

11-19% discounts 1-2k per vehicle

**25-30%** average fuel economy improvement



## WHAT'S NEXT?



## **POTENTIAL TIMELINE**







# National Fleets for the Future Procurement Opportunities

Update from the National Team & Q&A





## Wrap Up & Next Steps

- 1. Committee Feedback Survey
- 2. State Fall Fleet Event Nov 7
- 3. Efficiency & Regionalization Grant Nov 16
- 4. Program Webinar TBD (Dec Jan)
- 5. Fleet Assessment Pilot with Natick
- 6. Next Meeting Date: TBD

Cammy Peterson cpeterson@mapc.org

Megan Aki **maki@mapc.org** 

Mark Fine **mfine@mapc.org** 

Alison Felix **afelix@mapc.org**