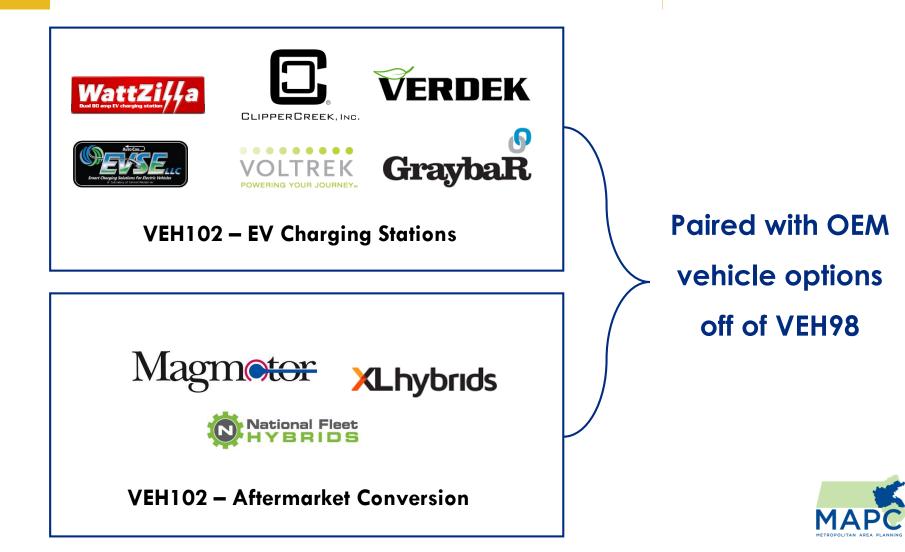

| Ford F59  |  | GM 3500     |  |  |
|---------------------------------------------------------------------|-----------|--|-------------|--|--|
|                                                                     | Ford E350 |  | GM 4500     |  |  |
|                                                                     | Ford E450 |  | Isuzu Reach |  |  |
| Class 2 Ford Pickups for Plug-In Hybrid Electric Up-fit or Retrofit |           |  |             |  |  |
|                                                                     | Ford F150 |  | MAP         |  |  |

METROPOLITAN AREA PLANNING

## **PROCESS & TIMELINE**



## **ROUND 1 RESULTS**





26 vehicles 4 fleets

11-19% discounts 1-2k per vehicle

**25-30%** average fuel economy improvement



## WHAT'S NEXT?



## **POTENTIAL TIMELINE**







# National Fleets for the Future Procurement Opportunities

Update from the National Team & Q&A





## Wrap Up & Next Steps

- 1. Committee Feedback Survey
- 2. State Fall Fleet Event Nov 7
- 3. Efficiency & Regionalization Grant Nov 16
- 4. Program Webinar TBD (Dec Jan)
- 5. Fleet Assessment Pilot with Natick
- 6. Next Meeting Date: TBD

Cammy Peterson cpeterson@mapc.org

Megan Aki **maki@mapc.org** 

Mark Fine **mfine@mapc.org** 

Alison Felix **afelix@mapc.org**