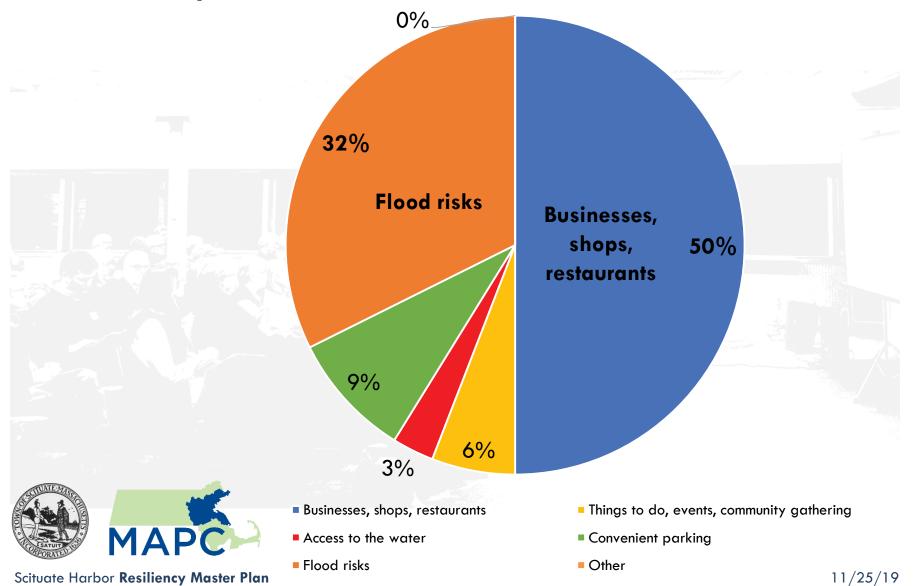

### scenic water events **IESSES**Lovely Incredible numerous **irants** Millvihrar Street Front movie geographic

What is most important for the future of Scituate Harbor?

Green harbor Fishing space tourism **business** change beach community safet residents attra Harborbetter Pedestrian flooding industry