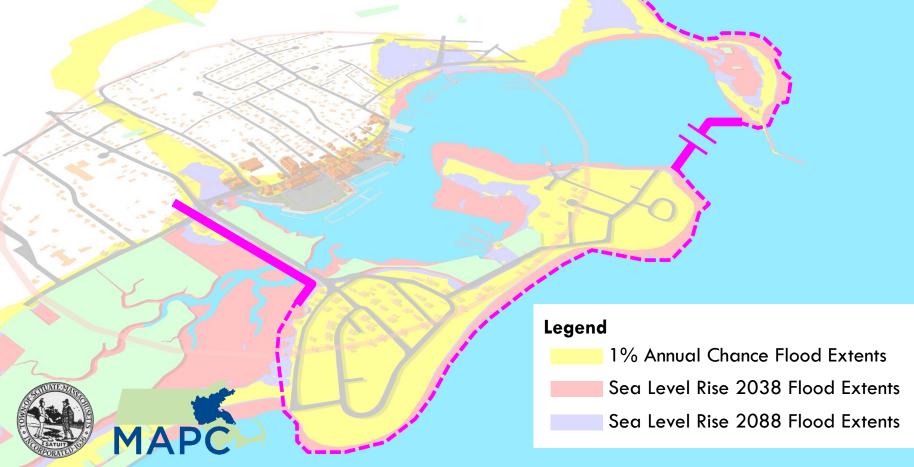

# "Lift the edge" – Incremental elevation of coast

- 1% Annual Chance Flood Extents
- Sea Level Rise 2038 Flood Extents
- Sea Level Rise 2088 Flood Extents

Scituate Harbor Resiliency Master Plan

MAPC

#### Adapt coast and land configuration

- 1% Annual Chance Flood Extents
- Sea Level Rise 2038 Flood Extents
- Sea Level Rise 2088 Flood Extents

MAPC