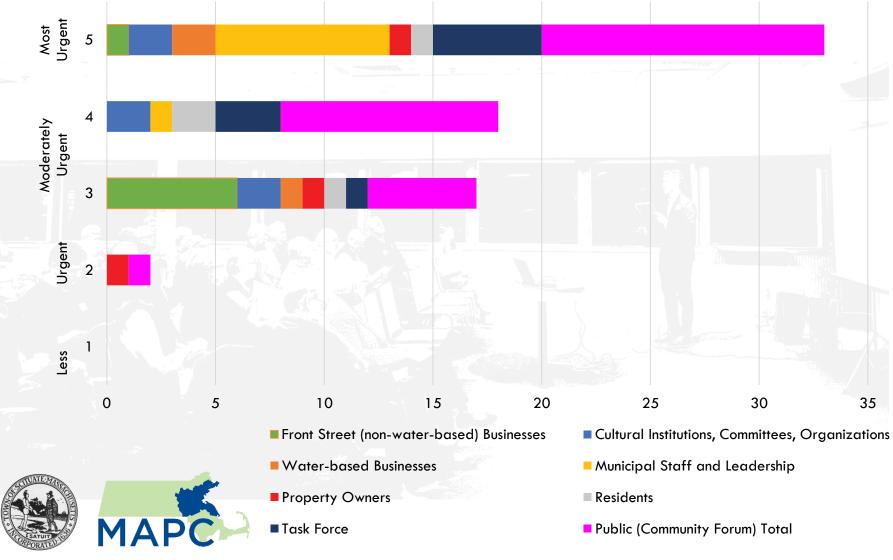

|                 |           |       |                               |    |                                           |    |          |    |    |    |    |    |
| cituate Harbor Resiliency Master Plan                       |                                                                             |                 |           |       | Focus Group Meetings 11/2     |    |                                           |    | 1/25/    |    |    |    |    |    |

- About 50 attendees
- Engaged audience and insightful discussion



What is your primary relationship to Scituate Harbor?



#### How often do you visit Scituate Harbor?



What is your main concern for Scituate Harbor?



How urgent do you feel coastal flooding issues area?



How urgent do you feel coastal flooding issues area?



What is not working well today in Scituate Harbor?

## diversity cole flooding vacant businesses front traffic Street r storefro business storm tourism trash parks parkway empty around



What is working well today in Scituate Harbor?

### scenic water events **IESSES**Lovely Incredible numerous **irants** Millvihrar Street Front movie geographic



What is most important for the future of Scituate Harbor?

Green harbor Fishing space tourism **business** change beach community safet residents attra Harborbetter Pedestrian flooding industry



What should be done collectively to save all that?



What should be done collectively to save all that?



#### What would you do to save all that?



#### What would you do to save all that?





# Defined Problem Statement

Se L

MAPCP

Photo: Sc