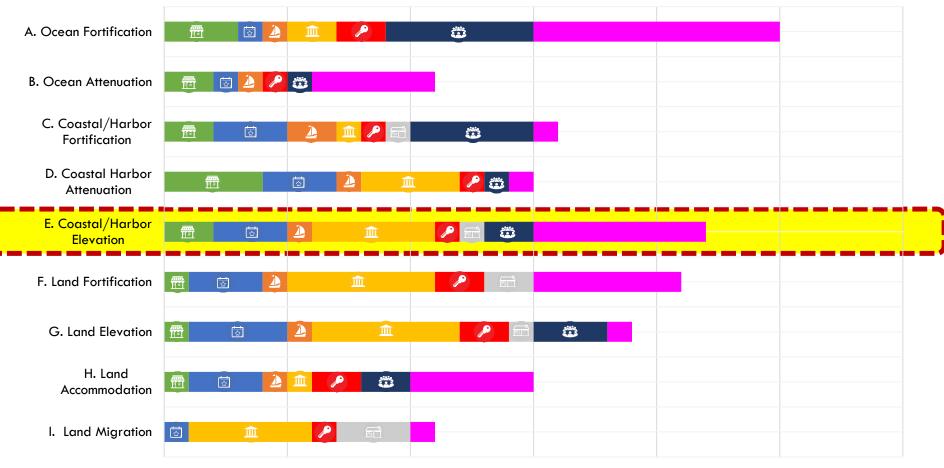

#### Which types of solutions do you think are most appropriate?

| A. Ocean Fortification             | ā <u>2</u> | 血       | P            | منتخر<br>فیک |         |      |      |    |
|------------------------------------|------------|---------|--------------|--------------|---------|------|------|----|
| B. Ocean Attenuation               | 🗟 🔔 🖊      | ð       |              | <b></b>      |         |      |      |    |
| C. Coastal/Harbor<br>Fortification |            | è       | <u>n /</u> 🖬 | ä            |         |      |      |    |
| D. Coastal Harbor<br>Attenuation   |            |         | 2            | 23           |         |      |      |    |
| E. Coastal/Harbor<br>Elevation     | ₽          | 2       | Â            | 2 🛱 🛎        |         |      |      |    |
| F. Land Fortification              | × 1        |         | <u> </u>     |              |         |      |      |    |
| G. Land Elevation                  | Ō          | 2       | <u></u>      | <b>2</b>     | <b></b> |      |      |    |
| H. Land<br>Accommodation           | ā <u>1</u> | <u></u> |              |              |         |      |      |    |
| I. Land Migration                  | <u>î</u>   |         | Ē            |              |         |      |      |    |
|                                    | 5          | 5       | 10           | ) ]          | 5 2     | 20 2 | 25 3 | 30 |