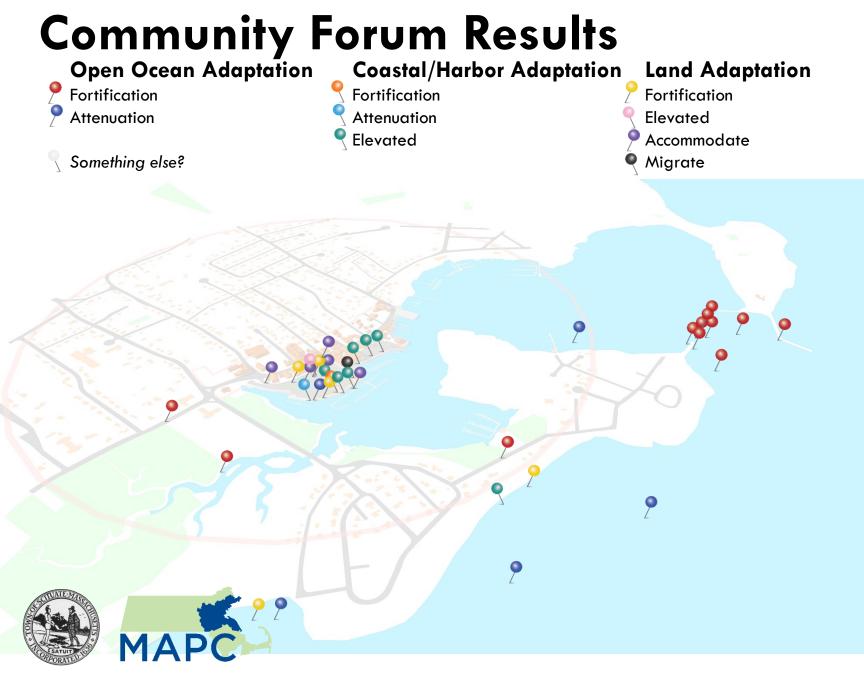

### Which types of solutions do you think are most appropriate?

## **All Combined Results**

#### Which types of solutions do you think are most appropriate?

| A. Ocean Fortification             | ā <u>2</u> | 血       | P            | منتخر<br>فیک |         |      |      |    |
|------------------------------------|------------|---------|--------------|--------------|---------|------|------|----|
| B. Ocean Attenuation               | 🗟 🔔 🖊      | ð       |              | <b></b>      |         |      |      |    |
| C. Coastal/Harbor<br>Fortification |            | è       | <u>n /</u> 🖬 | ä            |         |      |      |    |
| D. Coastal Harbor<br>Attenuation   |            |         | 2            | 23           |         |      |      |    |
| E. Coastal/Harbor<br>Elevation     | ₽          | 2       | Â            | 2 🛱 🛎        |         |      |      |    |
| F. Land Fortification              | × 1        |         | <u> </u>     |              |         |      |      |    |
| G. Land Elevation                  | Ō          | 2       | <u></u>      | <b>2</b>     | <b></b> |      |      |    |
| H. Land<br>Accommodation           | ā <u>1</u> | <u></u> |              |              |         |      |      |    |
| I. Land Migration                  | <u>î</u>   |         | Ē            |              |         |      |      |    |
|                                    | 5          | 5       | 10           | ) ]          | 5 2     | 20 2 | 25 3 | 30 |