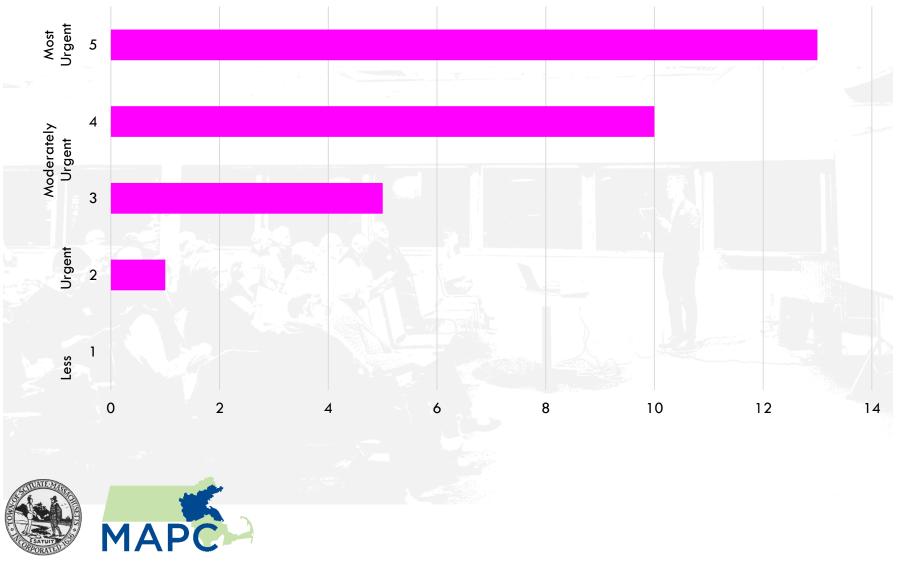

#### How often do you visit Scituate Harbor?

What is your main concern for Scituate Harbor?

How urgent do you feel coastal flooding issues area?

How urgent do you feel coastal flooding issues area?

What is not working well today in Scituate Harbor?