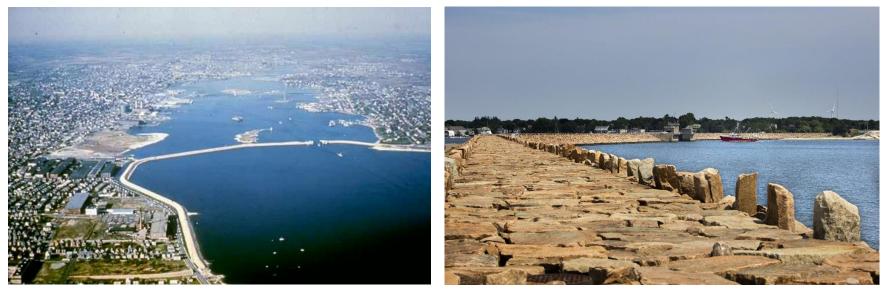

## **Conceptual Alternative A** "Close the mouth" – Harbor barrier infrastructure

Approach most similar to the New Bedford Hurricane Protection Barrier case study:

Image credit: US Army Corps of Engineers

Image credit: Jesse Costa/WBUR