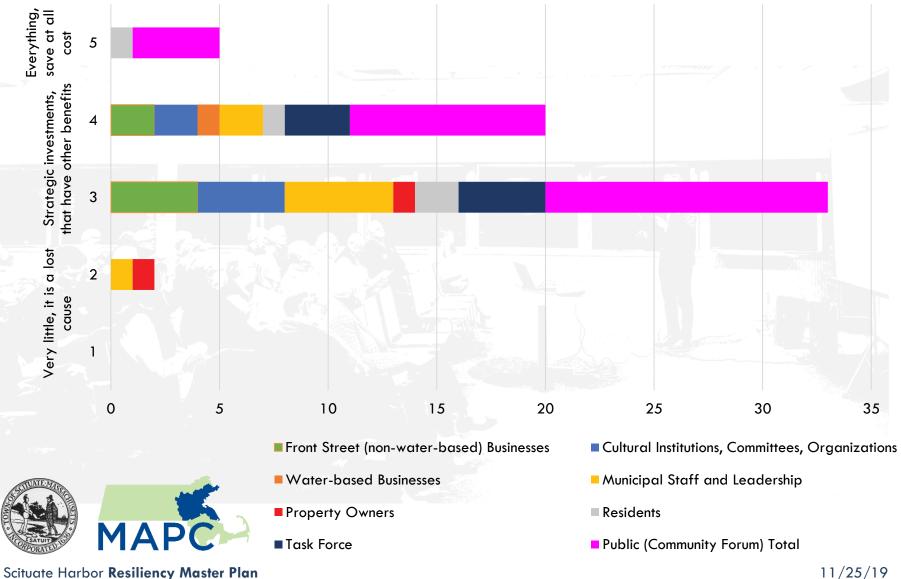

What should be done collectively to save all that?

What should be done collectively to save all that?

#### What would you do to save all that?