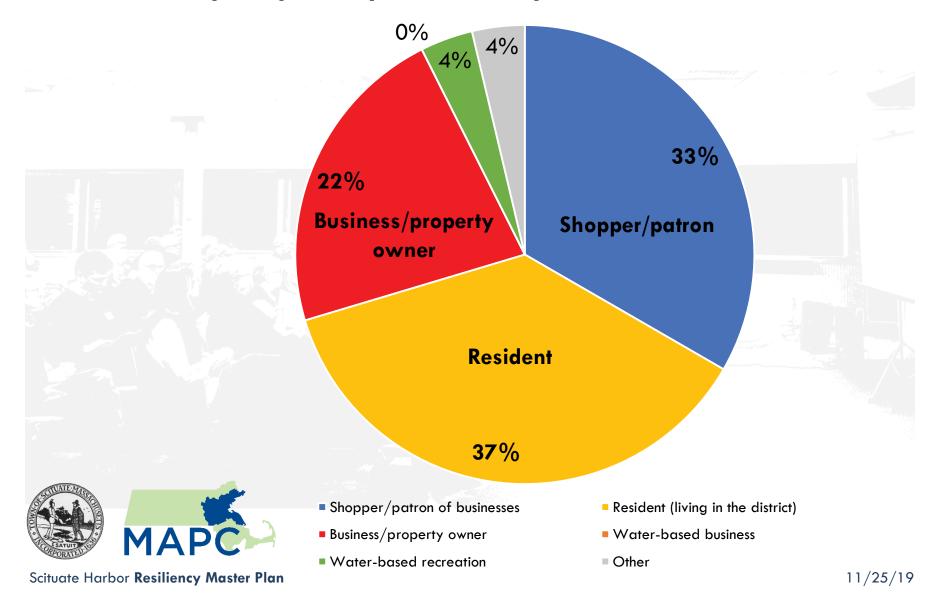

- About 50 attendees
- Engaged audience and insightful discussion

What is your primary relationship to Scituate Harbor?