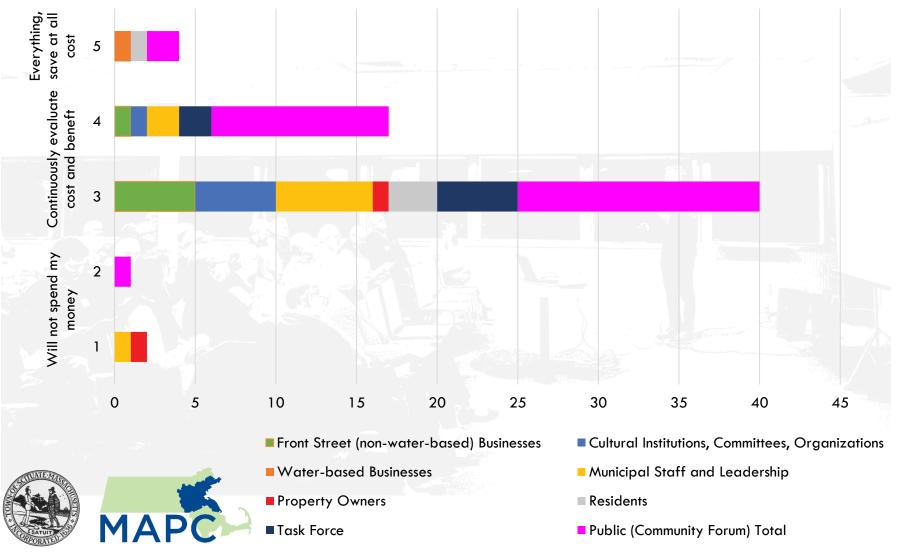

### Which types of solutions do you think are most appropriate?

## **All Combined Results**