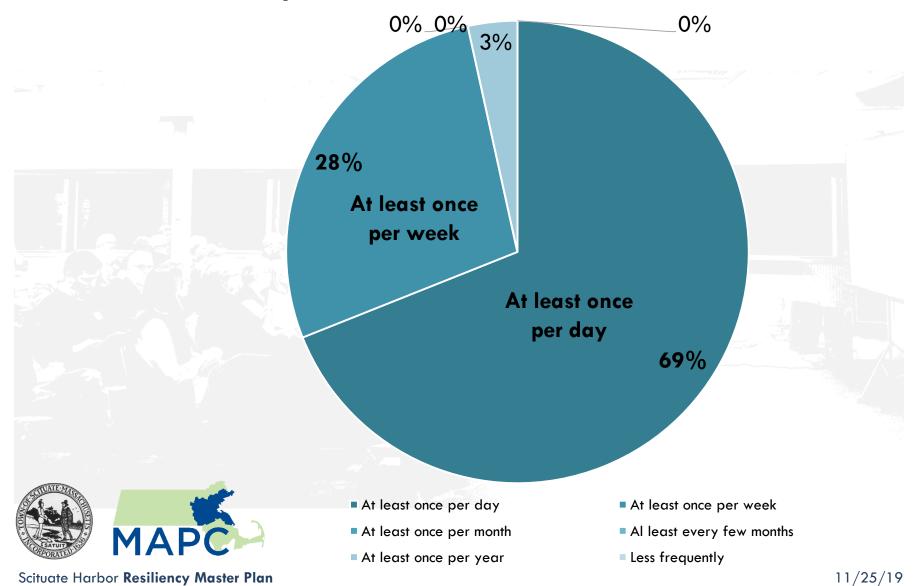

#### How often do you visit Scituate Harbor?

What is your main concern for Scituate Harbor?

How urgent do you feel coastal flooding issues area?

How urgent do you feel coastal flooding issues area?

What is not working well today in Scituate Harbor?