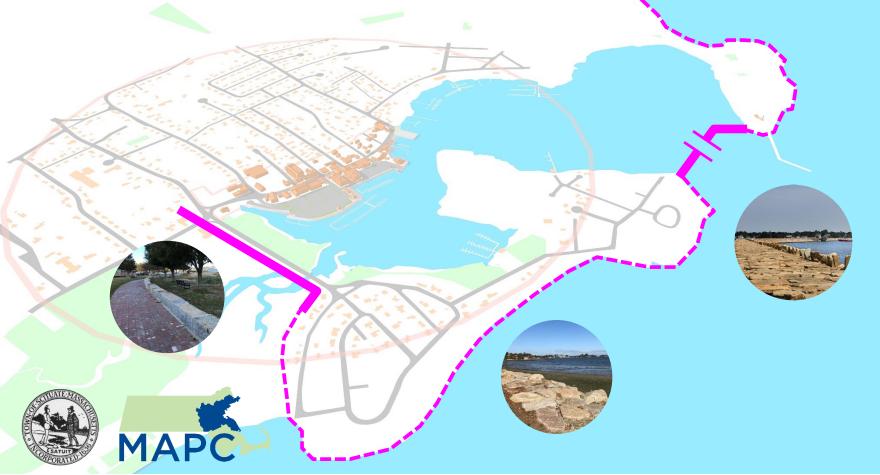

# "Work with water" -Adapt coast and land configuration

Approach most similar to the Boston Martin Richard Park case study:

Image credit: Boston Globe

# "Work with water" – Adapt coast and land configuration

#### "Work with water" -

#### Adapt coast and land configuration

- 1% Annual Chance Flood Extents
- Sea Level Rise 2038 Flood Extents
- Sea Level Rise 2088 Flood Extents

MAPC