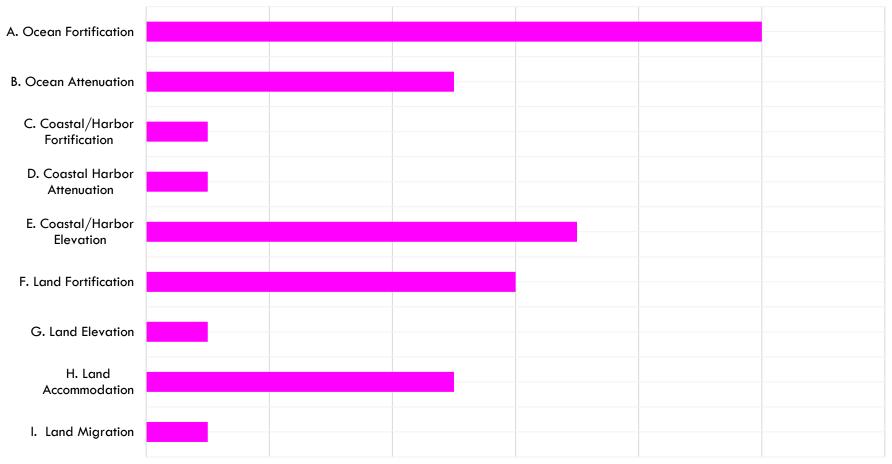

#### Which types of solutions do you think are most appropriate?

| A. Ocean Fortification             | ā <u>2</u> | 血       | P            | منتخر<br>فیک |         |      |      |    |
|------------------------------------|------------|---------|--------------|--------------|---------|------|------|----|
| B. Ocean Attenuation               | 🗟 🔔 🖊      | ð       |              | <b></b>      |         |      |      |    |
| C. Coastal/Harbor<br>Fortification |            | è       | <u>n /</u> 🖬 | ä            |         |      |      |    |
| D. Coastal Harbor<br>Attenuation   |            |         | 2            | 23           |         |      |      |    |
| E. Coastal/Harbor<br>Elevation     | ₽          | 2       | Â            | 2 🛱 🛎        |         |      |      |    |
| F. Land Fortification              | × 1        |         | <u> </u>     |              |         |      |      |    |
| G. Land Elevation                  | Ō          | 2       | <u></u>      | <b>2</b>     | <b></b> |      |      |    |
| H. Land<br>Accommodation           | ā <u>1</u> | <u></u> |              |              |         |      |      |    |
| I. Land Migration                  | <u>î</u>   |         | Ē            |              |         |      |      |    |
|                                    | 5          | 5       | 10           | ) ]          | 5 2     | 20 2 | 25 3 | 30 |