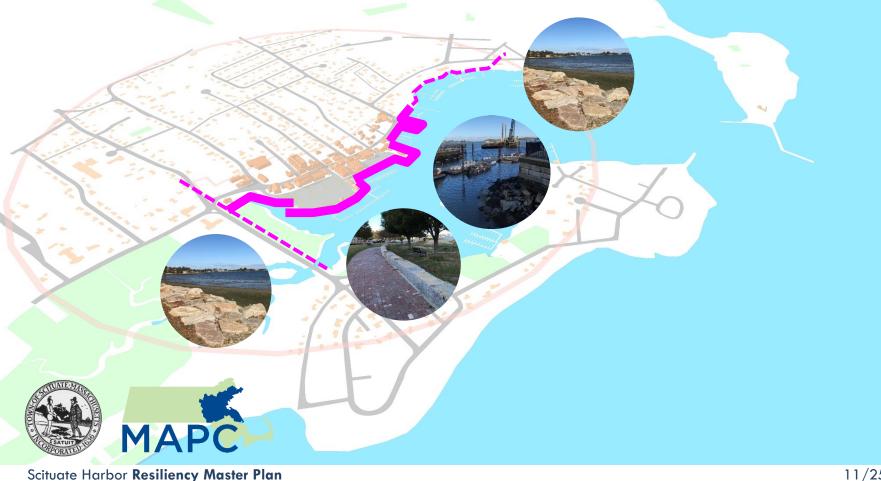

## **Conceptual Alternative B** "Lift the edge" – Incremental elevation of coast

Approach most similar to the Hingham Harbor Resilience Investments case study:

Image credit: MAPC

Image credit: MAPC

Image credit: MAPC