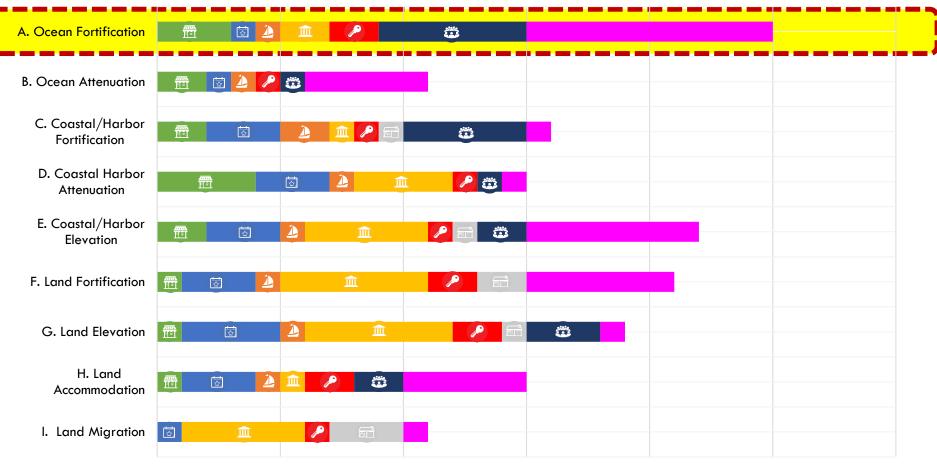

#### Which types of solutions do you think are most appropriate?

| A. Ocean Fortification             | ā <u>2</u> | 血       | P            | منتخر<br>فیک |         |      |      |    |
|------------------------------------|------------|---------|--------------|--------------|---------|------|------|----|
| B. Ocean Attenuation               | 🗟 🔔 🖊      | ð       |              | <b></b>      |         |      |      |    |
| C. Coastal/Harbor<br>Fortification |            | è       | <u>n /</u> 🖬 | ä            |         |      |      |    |
| D. Coastal Harbor<br>Attenuation   |            |         | 2            | 23           |         |      |      |    |
| E. Coastal/Harbor<br>Elevation     | ₽          | 2       | Â            | 2 🛱 🛎        |         |      |      |    |
| F. Land Fortification              | × 1        |         | <u> </u>     |              |         |      |      |    |
| G. Land Elevation                  | Ō          | 2       | <u></u>      | <b>2</b>     | <b></b> |      |      |    |
| H. Land<br>Accommodation           | ā <u>1</u> | <u></u> |              |              |         |      |      |    |
| I. Land Migration                  | <u>î</u>   |         | Ē            |              |         |      |      |    |
|                                    | 5          | 5       | 10           | ) ]          | 5 2     | 20 2 | 25 3 | 30 |