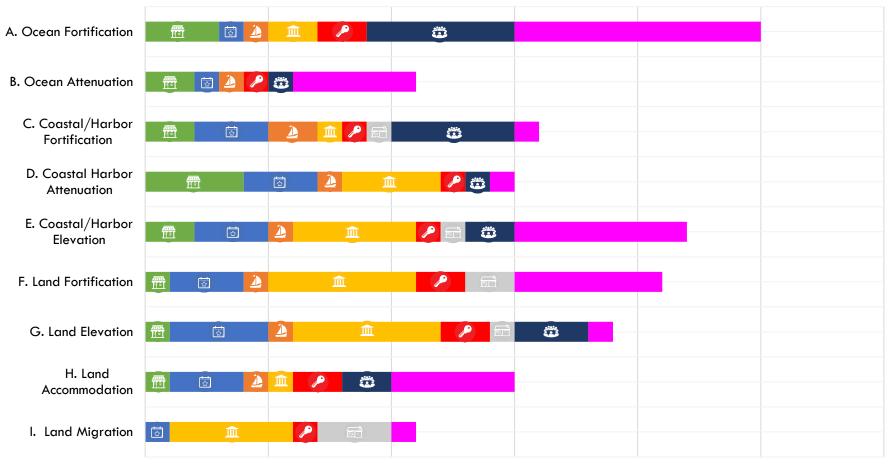

#### Which types of solutions do you think are most appropriate?

| A. Ocean Fortification             | ā <u>2</u> | 血       | P            | منتخر<br>فیک |         |      |      |    |
|------------------------------------|------------|---------|--------------|--------------|---------|------|------|----|
| B. Ocean Attenuation               | 🗟 🔔 🖊      | ð       |              | <b></b>      |         |      |      |    |
| C. Coastal/Harbor<br>Fortification |            | è       | <u>n /</u> 🖬 | ä            |         |      |      |    |
| D. Coastal Harbor<br>Attenuation   |            |         | 2            | 23           |         |      |      |    |
| E. Coastal/Harbor<br>Elevation     | ₽          | 2       | Â            | 2 🛱 🛎        |         |      |      |    |
| F. Land Fortification              | × 1        |         | <u> </u>     |              |         |      |      |    |
| G. Land Elevation                  | Ō          | 2       | <u></u>      | <b>2</b>     | <b></b> |      |      |    |
| H. Land<br>Accommodation           | ā <u>1</u> | <u></u> |              |              |         |      |      |    |
| I. Land Migration                  | <u>î</u>   |         | Ē            |              |         |      |      |    |
|                                    | 5          | 5       | 10           | ) ]          | 5 2     | 20 2 | 25 3 | 30 |