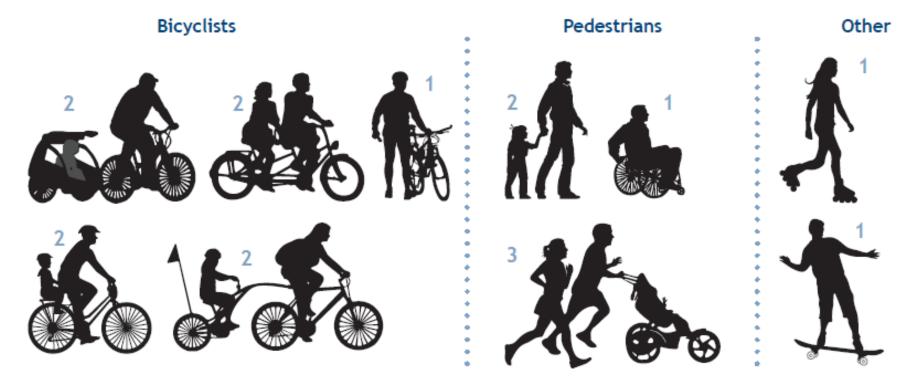

## 2-HOUR BICYCLE-PEDESTRIAN COUNT SHEET

| Date:                                    | Day of the week:                                                                 |                                                           | Time of day:                                                          |              |
|------------------------------------------|----------------------------------------------------------------------------------|-----------------------------------------------------------|-----------------------------------------------------------------------|--------------|
| Location:                                |                                                                                  |                                                           | Location on street/trail:                                             |              |
| (name of street/trail)                   |                                                                                  |                                                           | (i.e., approximate distance to and direction of nearest cross street) |              |
| Weather (circle one): Cold Cool Warm Hot |                                                                                  | Weather (circle one): Sunny Cloudy L                      | ight rain Heavy rain                                                  |              |
|                                          |                                                                                  |                                                           | Light Snow Heavy Snow                                                 |              |
| Name of Counter(s):                      |                                                                                  |                                                           |                                                                       |              |
|                                          | Bicyclists (for tandems, trailers, etc., count the number of people per bicycle) |                                                           | Pedestrians                                                           | Other        |
| 15-Minute<br>Time Periods                | Riding in street                                                                 | Riding off street                                         | Walking or running                                                    | Skateboards  |
| (fill in hour)                           | (bike lane, cycle track, etc.)                                                   | (Riding on sidewalk or path,                              | Using wheelchair or assistive device                                  | Rollerblades |
| (1111 111 11001)                         |                                                                                  | walking a bicycle, walking/riding bicycle in a crosswalk) | Children in strollers or being carried                                | Other        |
| :00 - :15                                |                                                                                  | ·                                                         |                                                                       |              |
| :15 - :30                                |                                                                                  |                                                           |                                                                       |              |
| :13 - :30                                |                                                                                  |                                                           |                                                                       |              |
| :30 - :45                                |                                                                                  |                                                           |                                                                       |              |
| :45 - :00                                |                                                                                  |                                                           |                                                                       |              |
| :00 - :15                                |                                                                                  |                                                           |                                                                       |              |
| :15 - :30                                |                                                                                  |                                                           |                                                                       |              |
| :30 - :45                                |                                                                                  |                                                           |                                                                       |              |
| :45 - :00                                |                                                                                  |                                                           |                                                                       |              |