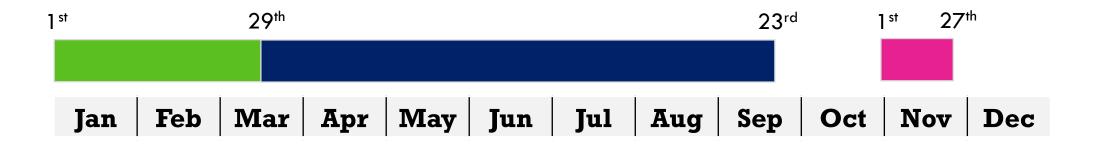

### 2019 IECC Code Cycle

| January 1 <sup>st</sup> – March 29 <sup>th</sup> |
|--------------------------------------------------|
| Registration of                                  |
| Governmental Members                             |
| with ICC                                         |

March 29<sup>th</sup> – September 23<sup>rd</sup> Voters for each Governmental Member ID'd by Primary Representative November Voting Guide Released Two Week Voting Window Tentative: Nov 13 - 27