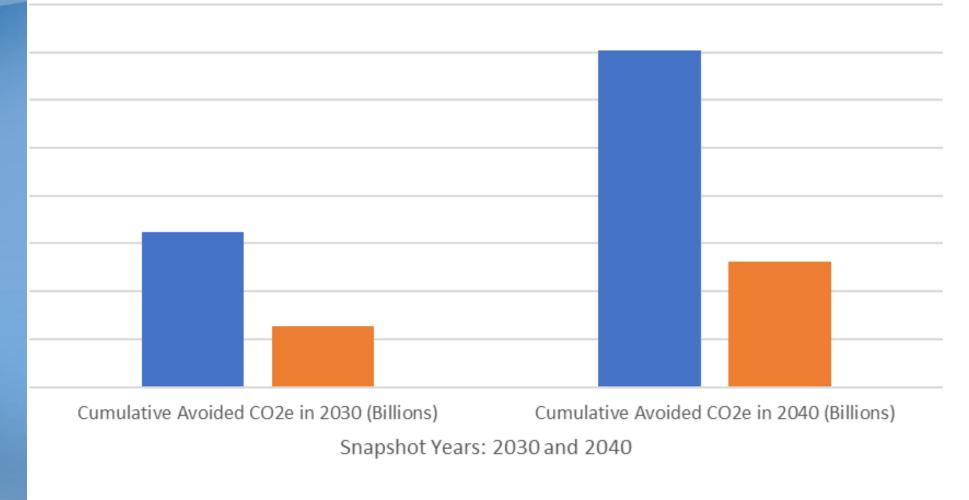

#### Residential IECC Cumulative Avoided CO2e Savings Scenarios

■ Glide Path - 5%/cycle ■ B-A-U - 1%/cycle