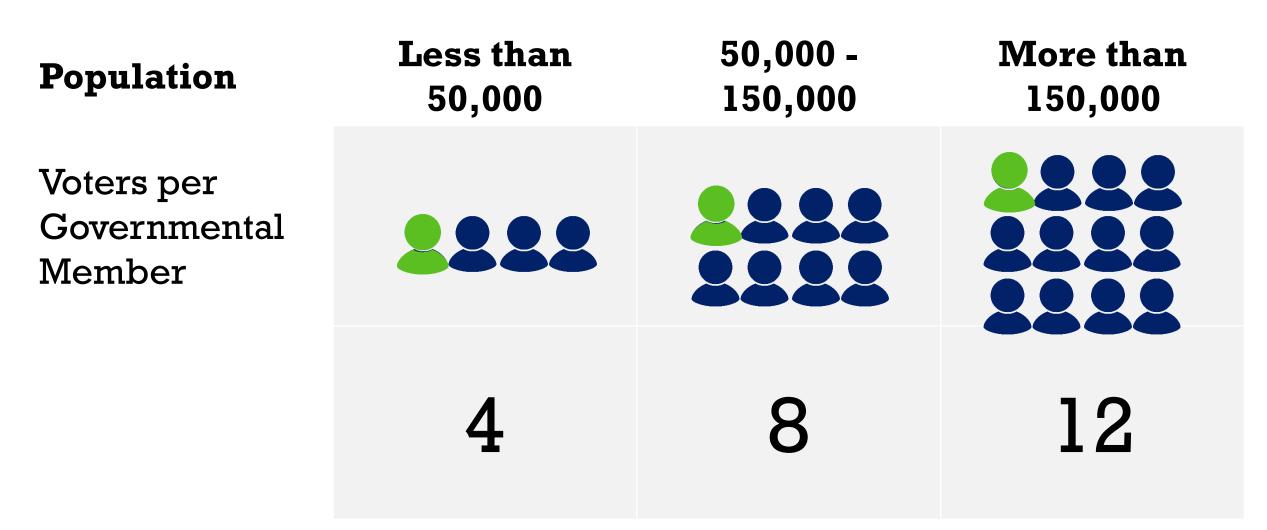

### **Governmental Voting Members**

Governmental ICC Members have the ability to designate 4 to 12 voting representatives (total is based on jurisdiction population). These Voting Representatives must be employees or officials of that Governmental Member and are actively engaged full or part-time in the administration, formulation or enforcement of laws, regulations or ordinances relating to public health, safety and welfare.