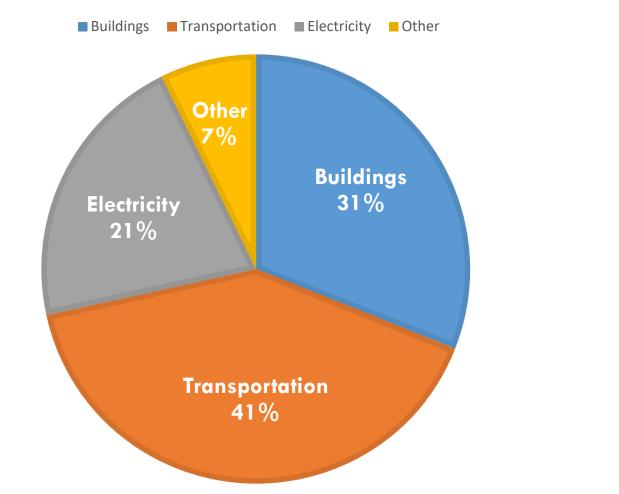

#### **MASSACHUSETTS GHG BY SECTOR**

#### **U.S. GHG BY SECTOR**

■ Commercial & Residential ■ Industry ■ Transportation ■ Electricity ■ Agriculture

Source: Executive Office of Energy and Environmental Affairs. 2015 Update Massachusetts Clean Energy and Climate Plan for 2020. <u>https://www.mass.gov/files/documents/2017/01/uo/cecp-for-2020.pdf</u>. Environmental Protection Agency. Sources of Greenhouse Gas Emissions. <u>https://www.epa.gov/ghgemissions/sources-greenhouse-gas-emissions</u>.