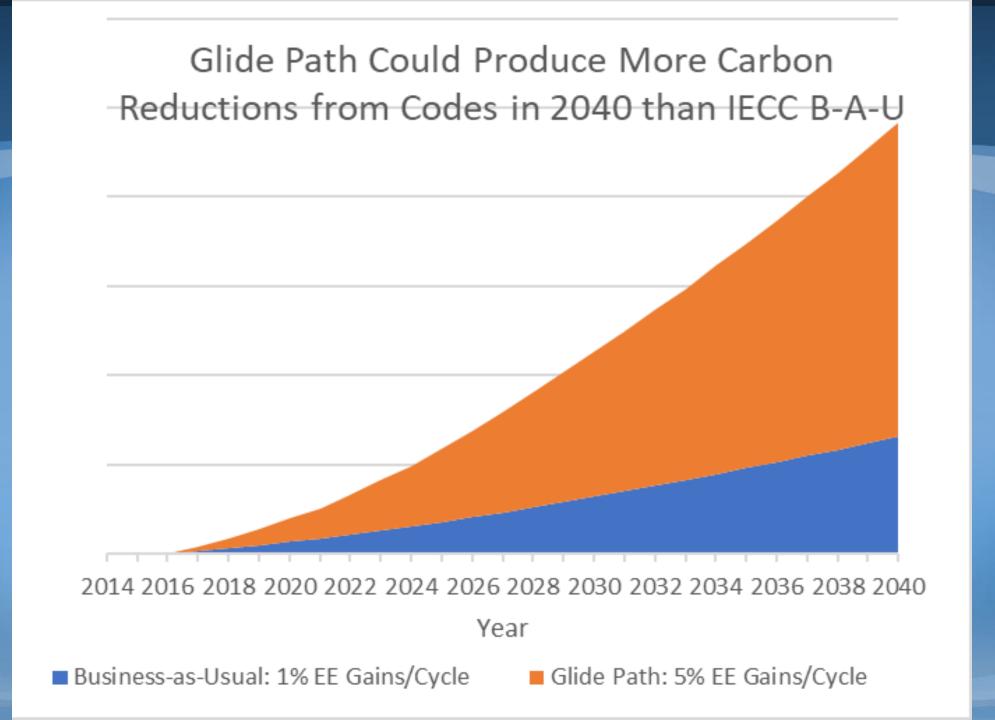

#### Residential IECC Cumulative Avoided CO2e Savings Scenarios

■ Glide Path - 5%/cycle ■ B-A-U - 1%/cycle