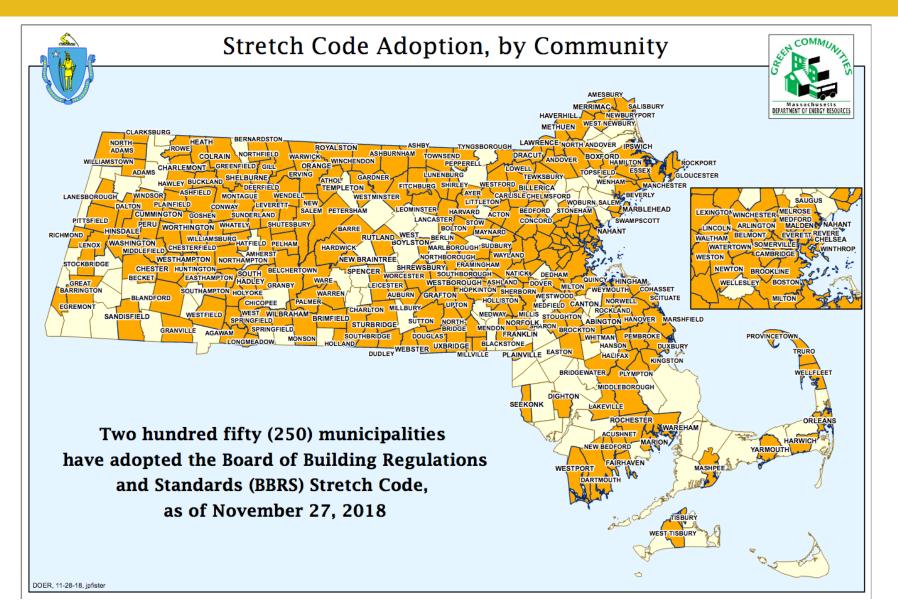

### Stretch Energy Code

### How Can We Improve Buildings?

There are four main ways that Massachusetts municipalities can impact building regulations:

ENFORCE **ADOPT** VOTE COMMENT Zoning and other local ordinances Base Code Zoning and other (MA Building Code local ordinances CMR 780) International Energy Base Code **Conservation Code** (MA Building Code (IECC) CMR 780) Stretch Energy Code Stretch Energy Code (780 CMR Ch. 15 AA) (780 CMR Ch. 15 AA) Stretch Energy Code