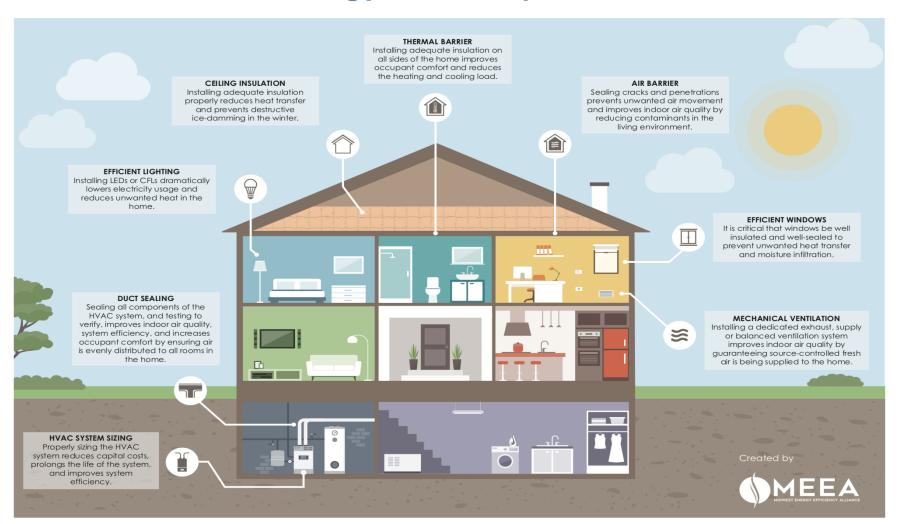

Conservation Code as part of the** state building code, together with any more stringent energy-efficiency provisions that the board, in consultation with the Department of **Energy Resources, concludes are** warranted."





### Stretch Energy Code





### How Can We Improve Buildings?

There are four main ways that Massachusetts municipalities can impact building regulations:

ENFORCE **ADOPT** VOTE COMMENT Zoning and other local ordinances Base Code Zoning and other (MA Building Code local ordinances CMR 780) International Energy Base Code **Conservation Code** (MA Building Code (IECC) CMR 780) Stretch Energy Code Stretch Energy Code (780 CMR Ch. 15 AA) (780 CMR Ch. 15 AA) Stretch Energy Code

(780 CMR Ch. 15 AA)

### **Codes for Climate**



#### How the Energy Code Improves a Home





## Big Picture: The IECC as Changemaker

### Putting America's Model Energy Code on a Glide Path to Net Zero Buildings

#### NATIONAL Building Energy Policy is Determined by LOCAL Government



#### **Energy Efficient Codes Coalition**

#### <u>Government</u>

ICLEI

**National Association of State Energy Officials** 

#### **Energy Efficiency Groups**

The Alliance to Save Energy American Council for an Energy Efficient Economy (ACEEE) United Nations Foundation

#### Affordable Housing Advocates

Enterprise Community Partners Global Green USA LISC – Local Initiatives Support Corp. National Housing institute National Low Income Housing Coalition

#### Environmental Groups

Natural Resources Defense Council (NRDC) Center for Environment, Commerce & Energy Climate Crisis Coalition Enviro