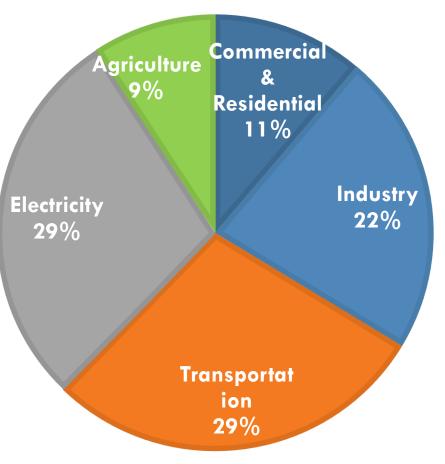

#### **MASSACHUSETTS GHG BY SECTOR**

#### **U.S. GHG BY SECTOR**

■ Commercial & Residential ■ Industry ■ Transportation ■ Electricity ■ Agriculture

Source: Executive Office of Energy and Environmental Affairs. 2015 Update Massachusetts Clean Energy and Climate Plan for 2020. <u>https://www.mass.gov/files/documents/2017/01/uo/cecp-for-2020.pdf</u>. Environmental Protection Agency. Sources of Greenhouse Gas Emissions. <u>https://www.epa.gov/ghgemissions/sources-greenhouse-gas-emissions</u>.