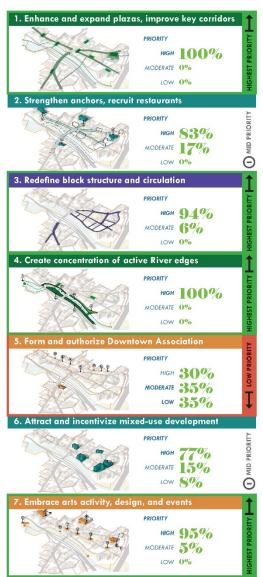

S ARE SUPERIMPOSED OVER THE IMAGES.

#### YOUR FUTURE PREFERENCES RESULTS:

ATTENDEES WERE ASKED TO REACT TO A SERIES OF IMAGES REPRESENTING POTENTIAL FUTUREIDEASFOR THESQUARE. INDIVIDUAL SURVEYS WERE TRANSLATED INTO A NUMERICAL AVERAGE, USING THE SCALE AT THE RIGHT.

(a) =2 (b) =1 (b) =0 (c) =0 (c) =-1



THE MOST "LIKED" IMAGES INCLUDE:











Medford Square Moster Plan

COMMUNITY FORUM DEC. 7, 2016







## **2ND COMMUNITY FORUM**

## FEEDBACK AT A GLANCE

#### YOUR OVERALL REACTION TO THE DRAFT STRATEGIES:

MEETING ATTENDEES WERE ASKED GAUGE THEIR REACTION TO THE DRAFT STRATEGIES OVERALL:







#### YOUR PRIORITIZATION OF DRAFT STRATEGIES:

MEETING ATTENDEES WEIGHED IN ON THE PRIORITY LEVEL OF EACH OF THE DRAFT STRATEGIES, THE STRATEGIES REMAIN IN THE ORDER THEY WERE PRESENTED.











## Medford Square Master Plan

## 3<sup>rd</sup> Community Forum - September 13<sup>th</sup>, 2017 Feedback

### **Draft Master Plan - Compiled Community Feedback**

Community feedback has been received for the Draft Master Plan document that was presented at a Community Open House on September 13th, 2017. A public comment period on the draft materials was provided through the end of the month of September. The record of feedback received is compiled in the document and includes feedback and responses from the community open house, feedback handouts received during and after the community open house, emails, and letters received. Feedback was received from about 38 individuals who had either attended the Community Open House or reviewed the draft Master Plan material online. The