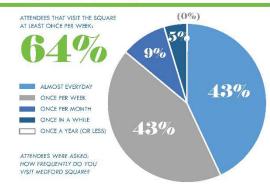

#### **DEMOGRAPHICS**

In the Medford Square Study Area, the resident population that exists is about 7.5% of the total population of the City, as shown below with the Total Population figures. The pie chart below shows the distribution of age in the Study Area (left) and City of Medford (right). The Study Area skews older as evident by 15% of the population that is 75+, compared to 8% of the citywide population.