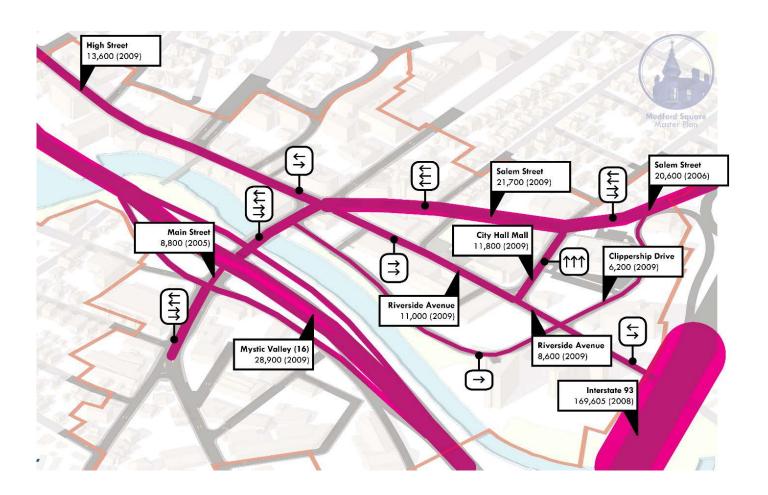

#### TRANSPORTATION AND CONNECTIVITY

- Overcome complex roadway network
- Rebalance busy/crowded streets
- Redefine heavy vehicle gateways
- Improve inconvenient and difficult access

## **OPEN SPACE AND QUALITY OF LIFE**

- Prioritize pedestrian and bike environment
- Highlight the missing Mystic
- Expand central civic space