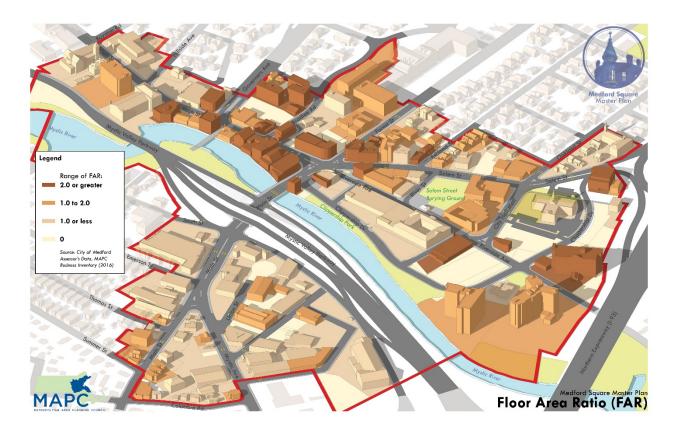

## **BASIC FACTS ABOUT MEDFORD SQUARE**

Medford Square covers a land area of approximately 100 acres (4,398,800 square feet). This land is divided into 174 parcels with a total lot area of about 53.5 acres within the Study Area. The balance of the total 100 acres is comprised of the Mystic River and the street network. The parcels support 2.37 million square feet of total building area for an assessed value of \$245 million. The historic square includes an average year built of 1926 for its buildings. Despite, several taller residential mid-rise buildings, the average building height is a modest 2 stories. Figure 3 below shows these figures broken down by subarea for a relative comparison of the geography of Medford Square that is being used for this study.