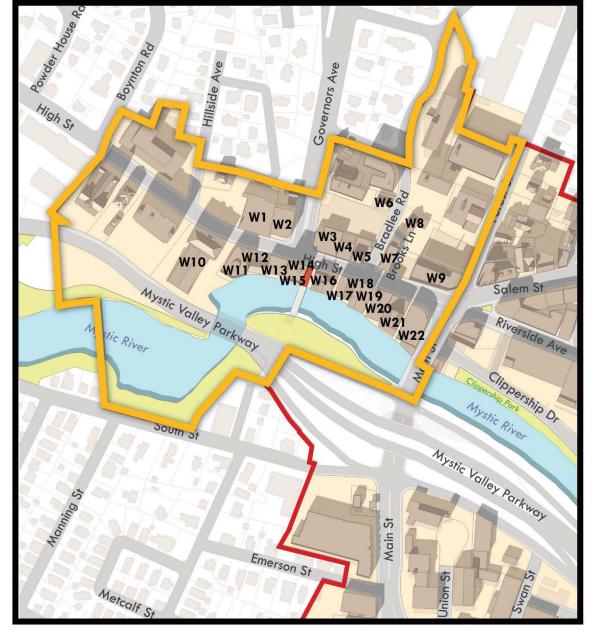

#### STUDY AREA GEOGRAPHY

Medford Square is the geographic heart of the City of Medford. The Study Area includes the entire area that would most traditionally be considered part of the Square and one area that would not typically be thought of as part of the Square. The Study Area is roughly bounded by Interstate 93 to the east, north on Forest Street to about the Chevalier Theatre, west on High Street to about the Public Library, and south across the Mystic and Route 16 to include the area down to about the intersections of Mystic Street and Main Street with Columbia Road. The Study Area is bisected by the Mystic River and Intervale Brook. The Study Area geography is often understood and engaged by residents as distinct subareas. In order to examine the ways in which the Square could become more unified, the subareas have been identified and in some instances are compared across a number of measures. The three subareas include the City Hall Subarea, High Street Subarea, and Main Street Subarea. The City Hall and High Street subareas include the geography most typically considered to be a part of Medford Square. The Main Street Subarea is not typically considered a part of the Square today, but is very close to the heart of the district, captures the other side of the Mystic River and has long term potential to contribute to the Square in different ways than it does today. The Study Area is depicted in Figure 2.

Figure 2 Medford Square Master Plan Study Area Source: MAPC

Page 8

Medford Square Master Plan

Existing Conditions and Vision Memorandum