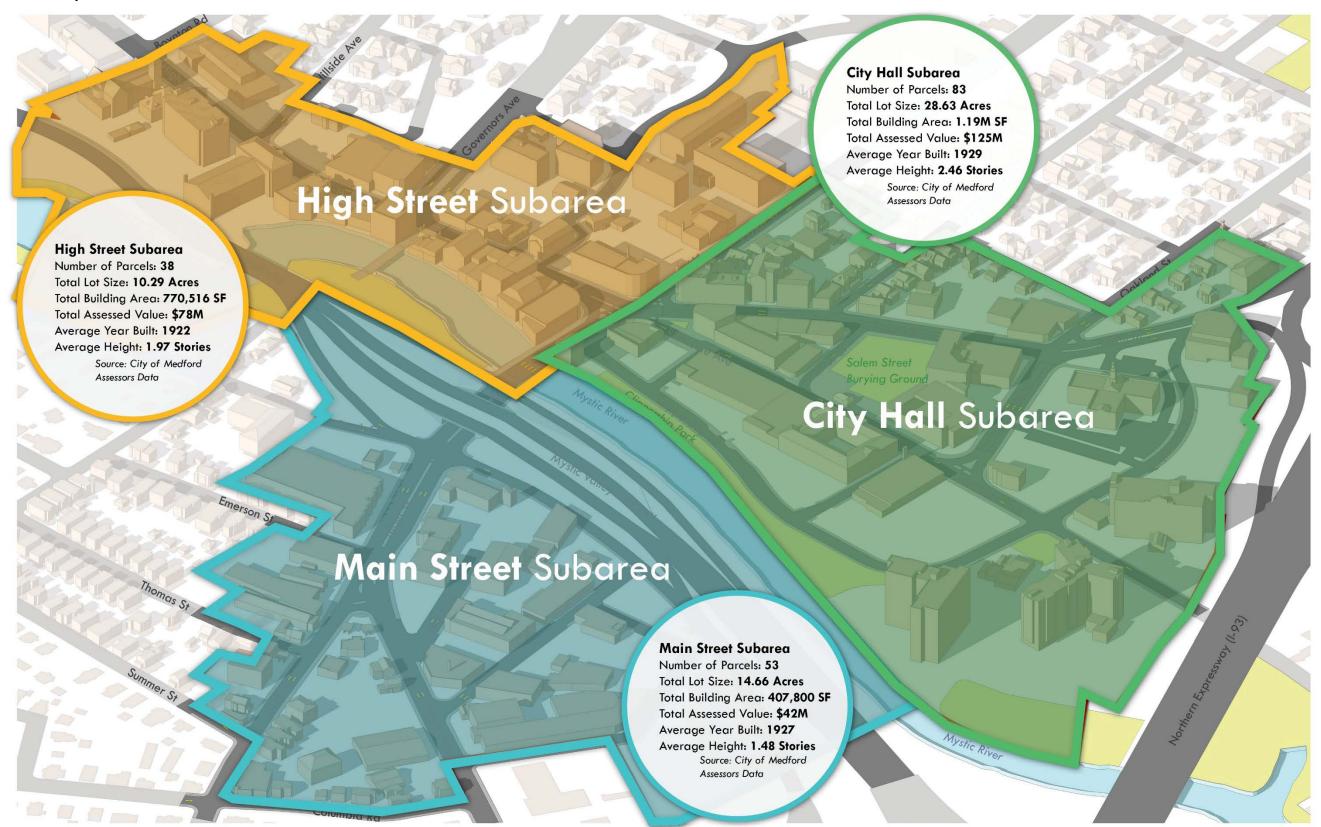

## **BASIC FACTS ABOUT MEDFORD SQUARE**

Medford Square covers a land area of approximately 100 acres (4,398,800 square feet). This land is divided into 174 parcels with a total lot area of about 53.5 acres within the Study Area. The balance of the total 100 acres is comprised of the Mystic River and the street network. The parcels support 2.37 million square feet of total building area for an assessed value of \$245 million. The historic square includes an average year built of 1926 for its buildings. Despite, several taller residential mid-rise buildings, the average building height is a modest 2 stories. Figure 3 below shows these figures broken down by subarea for a relative comparison of the geography of Medford Square that is being used for this study.

Figure 3 Medford Square's Distinct Subareas Source: MAPC