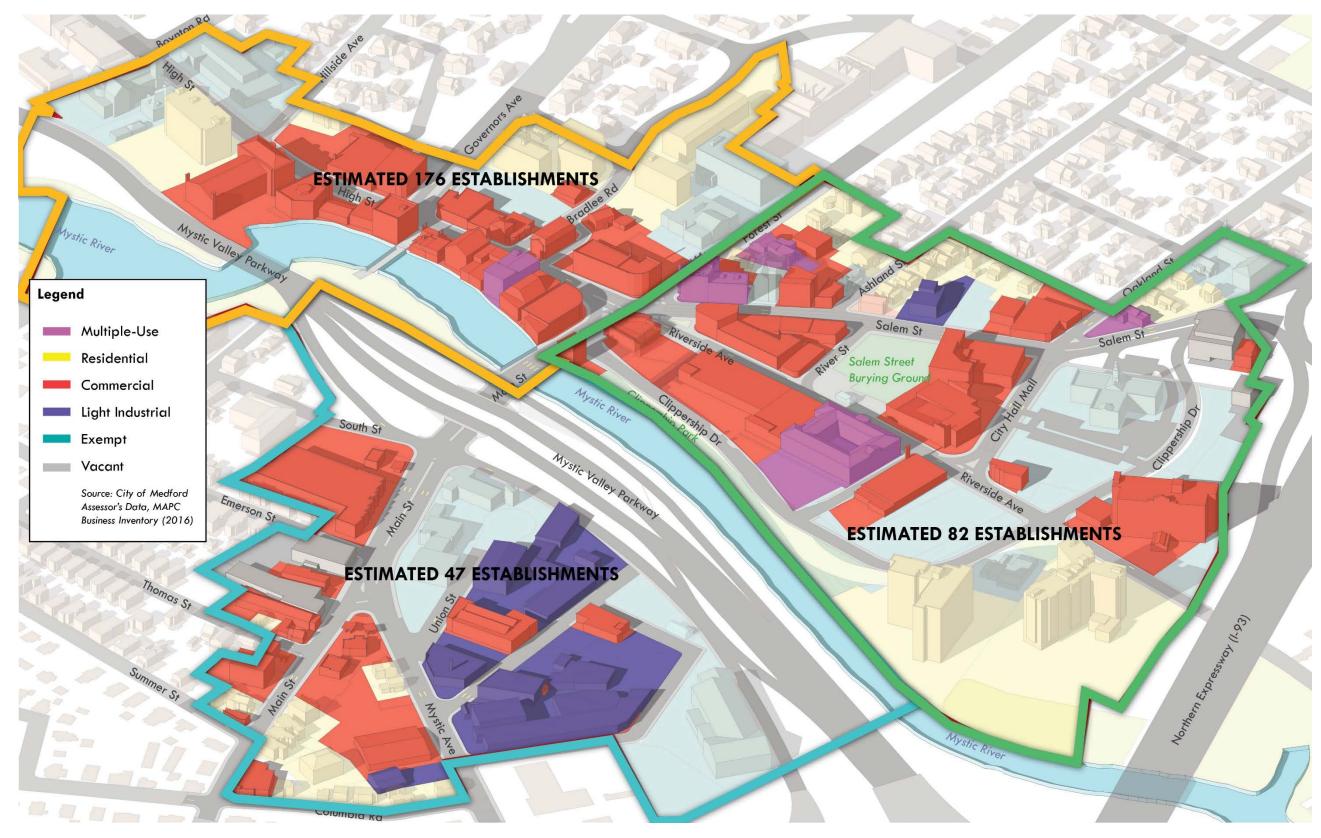

#### **EXISTING BUSINESS INVENTORY**

MAPC performed an inventory of existing businesses in the Medford Square Study Area during July and August of 2016. This inventory included all ground floor and upper floor retail and commercial businesses. The full catalog of businesses and locations of businesses is shown below on Figures 5, 6 and 7. The methodology used to perform the business inventory is very straightforward, an initial list and mapping of businesses and business locations was creating using information available online through Google Maps, Google Street View and related searches for Medford Square businesses. This initial list was then verified, amended and corrected in the field with in-person visits to each building in the Study Area and review of building directories. It is possible that a business may have been missed in this process, particularly a new upper story business that may not have been represented on a building directory. However, the existing business inventory is a verified and a relatively complete picture of the businesses operating in the Square today. The overall location of each of the enterprises in Medford Square is shown in Figure 4.

Figure 4 Commercial and Retail Land Uses in Medford Square

Figure 5 Existing Business Inventory for the City Hall Subarea

Primerica Alamo Raost Beef

4 31-35 Salem Street

1 26 City Hall Mall

3 2-6 River Street