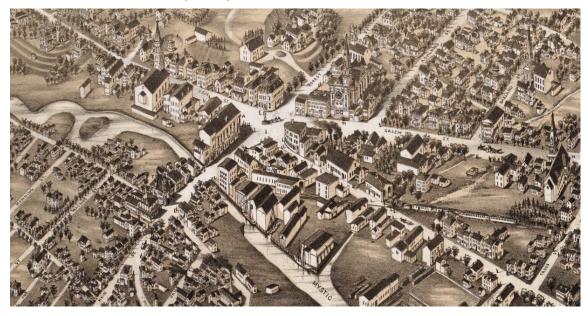

Medford was a leader in building Clipper Ships and much of that activity occurred on the banks of the Mystic in Medford Square. The City was a center of other 19th century industries including the manufacture of brick, tile, rum and Medford Crackers. Much of the historic settlement patterns of Medford Square are intact today, as seen in the historic image below. High Street, Salem Street, Forest Street and Main Street exist in large part as they were historically laid out. At the time of the image below (mid-19th Century), Medford Square had a rail spur and Terminal off of the Boston and Maine Railroad. Later transportation improvements included a streetcar network that was eventually converted to buses.

Also important to highlight in the historic image below is the absence of Interstate 93, constructed in the 1950-60's and the absence of Route 16. The historic pattern of uses more directly connect to the river and include more buildings along the river.

Source: Medford Public Library - Historical Maps

Other notable historic connections to Medford and Medford Square include significant historic figures, popular culture contributions and contemporary luminaries. Local resident, James Pierpont, wrote the song "Jingle Bells" in a tavern on High Street. Another local resident, Lydia Child, wrote a poem that is now the song "Over the River and Through the Woods". Fannie Farmer was a local resident and author of a popular cookbook and Amelia Earhart lived in Medford for a short time. Medford was also home to Michael Bloomberg, former Mayor of New York City, businessman and philanthropist, and the American author Paul Theroux, also grew up in Medford.