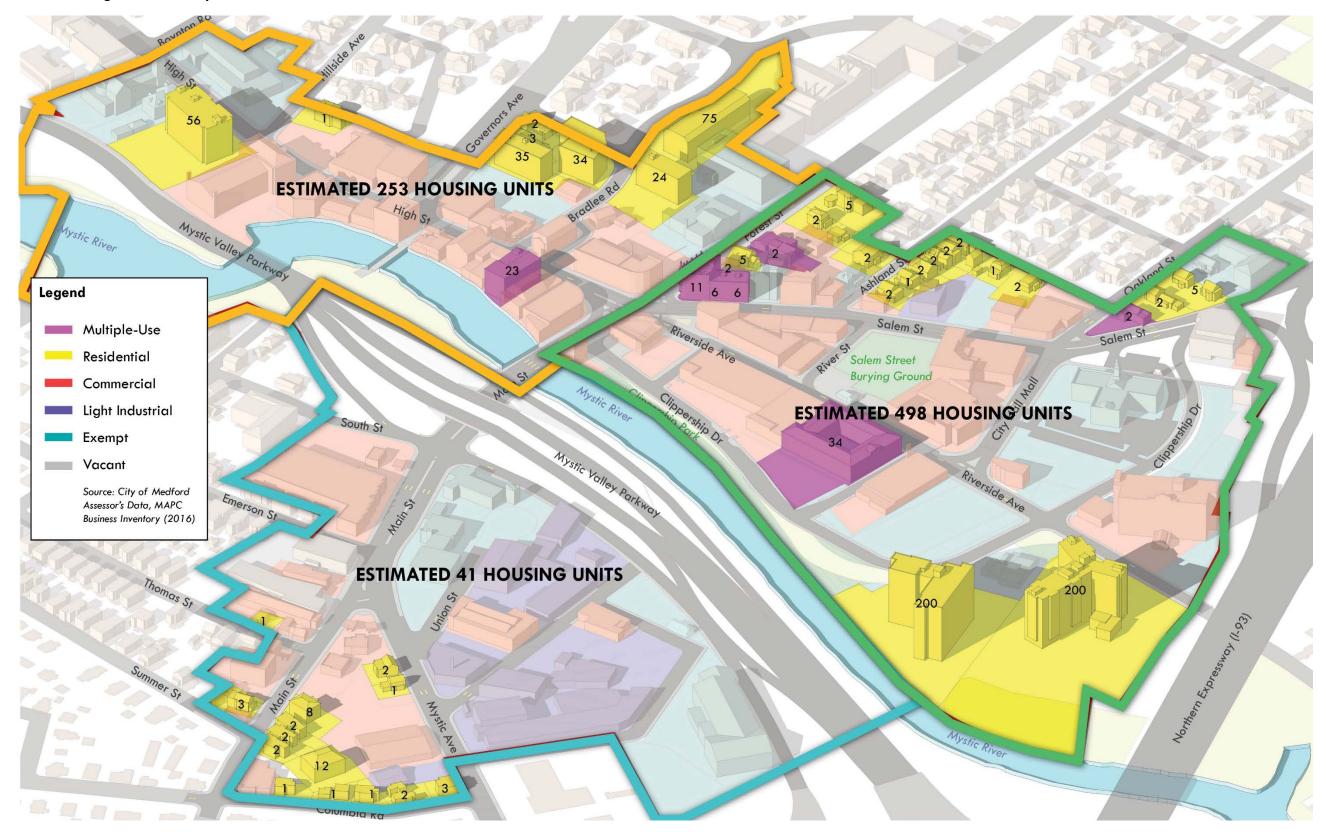

## **BASIC FACTS ABOUT MEDFORD SQUARE**

Medford Square covers a land area of approximately 100 acres (4,398,800 square feet). This land is divided into 174 parcels with a total lot area of about 53.5 acres within the Study Area. The balance of the total 100 acres is comprised of the Mystic River and the street network. The parcels support 2.37 million square feet of total building area for an assessed value of \$245 million. The historic square includes an average year built of 1926 for its buildings. Despite, several taller residential mid-rise buildings, the average building height is a modest 2 stories. Figure 3 below shows these figures broken down by subarea for a relative comparison of the geography of Medford Square that is being used for this study.

Figure 3 Medford Square's Distinct Subareas Source: MAPC