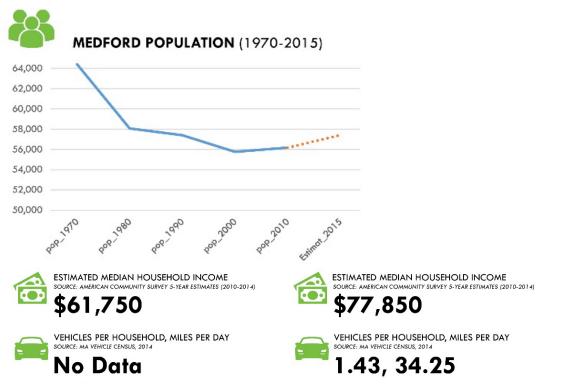

#### **DEMOGRAPHICS**

In the Medford Square Study Area, the resident population that exists is about 7.5% of the total population of the City, as shown below with the Total Population figures. The pie chart below shows the distribution of age in the Study Area (left) and City of Medford (right). The Study Area skews older as evident by 15% of the population that is 75+, compared to 8% of the citywide population.

The total number of households in the Study Area is approximately 10% of the total number of households in the City of Medford. The age of the households also skews older with the relative share of the older portions of the pie chart below showing as larger in the Study Area (left) when compared to the City (right). The Study Area includes about 3% of the total housing units in the City.

The total population of the City is increasing and projected to continue that trend. However, the population is not yet returning to its peak of over 65,000 which occurred in the 1960's. Generally, more residents support the need for more retail, restaurant and service businesses. For a center of activity such as Medford Square, a larger surrounding population reinforces the vitality and ability to support local businesses. A portion of that support is derived from the median household income. The figures below show that the median household income in the Study Area is lower than the median household income city-wide.