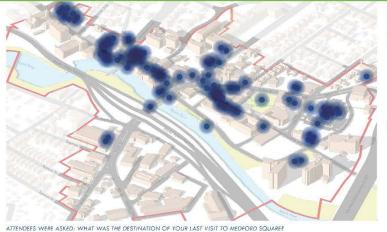

#### **EXISTING BUSINESS INVENTORY**

MAPC performed an inventory of existing businesses in the Medford Square Study Area during July and August of 2016. This inventory included all ground floor and upper floor retail and commercial businesses. The full catalog of businesses and locations of businesses is shown below on Figures 5, 6 and 7. The methodology used to perform the business inventory is very straightforward, an initial list and mapping of businesses and business locations was creating using information available online through Google Maps, Google Street View and related searches for Medford Square businesses. This initial list was then verified, amended and corrected in the field with in-person visits to each building in the Study Area and review of building directories. It is possible that a business may have been missed in this process, particularly a new upper story business that may not have been represented on a building directory. However, the existing business inventory is a verified and a relatively complete picture of the businesses operating in the Square today. The overall location of each of the enterprises in Medford Square is shown in Figure 4.