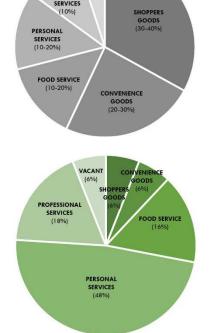

All of the existing business inventory information was classified among (6) six categories of business establishments, including Shoppers Goods, Convenience Goods, Food Service, Personal Services, Professional Services, and Vacant. This classification of existing Medford Square businesses was compared to a typical range of distribution of business types in a successful center. The typical range of distribution has been established using best practice data from both the Urban Land Institute and Nielson Retail Data, combined with MAPC's experience with cities and towns in the Boston metropolitan region. This comparison shows an imbalance in the types of uses that exist in Medford Square – generally overrepresented by Personal Service and Professional Service categories.

This analysis and comparison is represented in the pie charts below, with each sub-area compared to the ideal range for each category. This is combined with the existing business inventory for each subarea in Figures 5, 6, and 7.