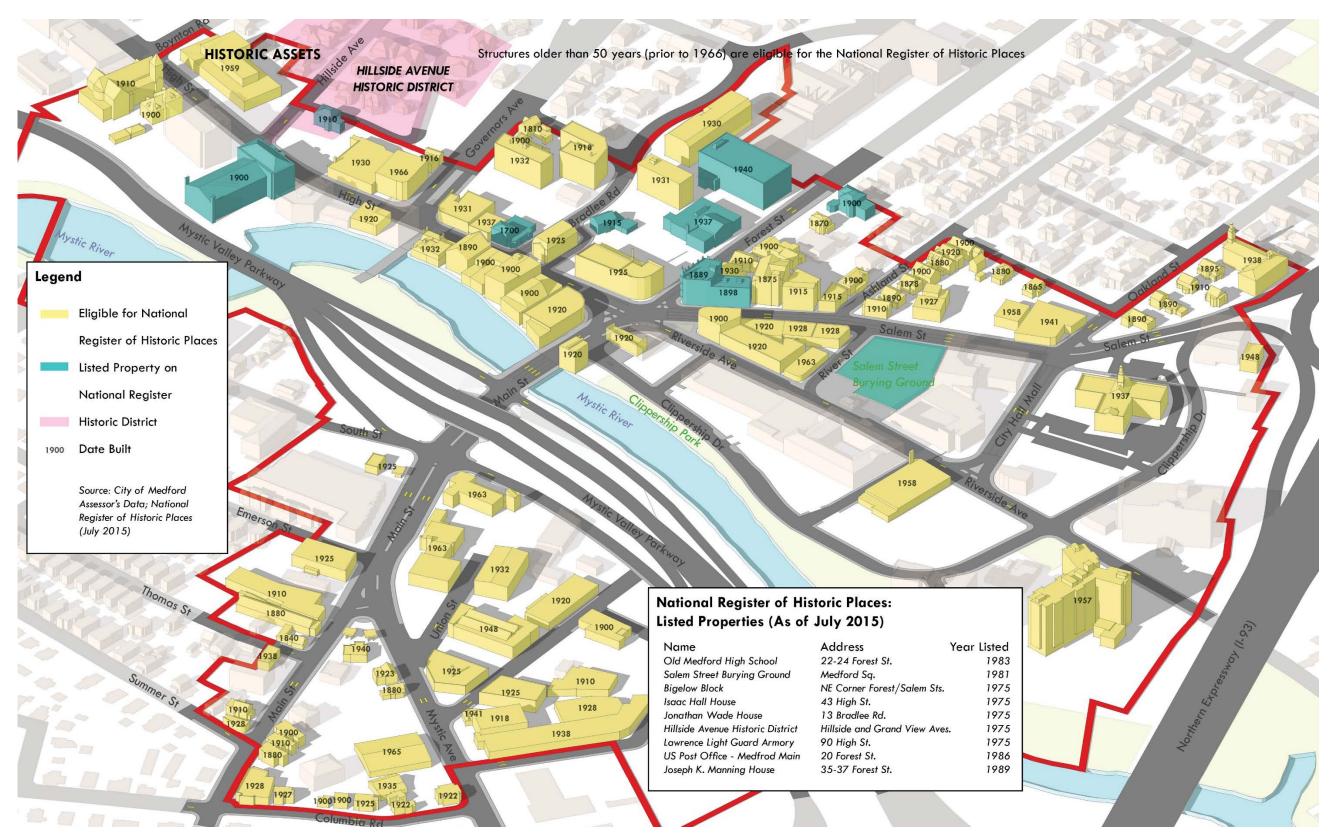

#### **HISTORY**

Medford Square is a historic location with origins that span centuries back to 1630. Medford was the fourth oldest English settlement in America and was established as a City in 1892. The location and its significance have always been closely linked to the Mystic River, with the area even originally called "Mistick". The modern name, Medford, itself is thought to have come from "ford by the meadow" or "Meadford", referencing the fordable part of the Mystic River just west of Medford Square. The location of the Cradock Bridge was the location of the first toll bridge across the Mystic starting in 1637. It was the only bridge across the Mystic for approximately 150 years and attracted much of the activity north of Boston to the Medford Square area.

Medford was a leader in building Clipper Ships and much of that activity occurred on the banks of the Mystic in Medford Square. The City was a center of other 19th century industries including the manufacture of brick, tile, rum and Medford Crackers. Much of the historic settlement patterns of Medford Square are intact today, as seen in the historic image below. High Street, Salem Street, Forest Street and Main Street exist in large part as they were historically laid out. At the time of the image below (mid-19th Century), Medford Square had a rail spur and Terminal off of the Boston and Maine Railroad. Later transportation improvements included a streetcar network that was eventually converted to buses.

Also important to highlight in the historic image below is the absence of Interstate 93, constructed in the 1950-60's and the absence of Route 16. The historic pattern of uses more directly connect to the river and include more buildings along the river.

Another historic image of Medford Square, below, highlights the intact heritage of the Square, with many defining buildings and architectural features that remain today. The historic image also reflects two of the priorities today – the Square as a destination and as a walkable place. At the time of the photograph (mid-20<sup>th</sup> century), the uses in the Square were more prominent as city-wide destinations, including retail such as Frank's Department Store. The historic photograph also highlights the very large central intersection of Salem, High, Forest and Riverside and how unfriendly it appeared to pedestrians even in an era of less traffic. Many current improvements, such as the Century Bank plaza, have done much to reduce the large undefined intersection depicted.