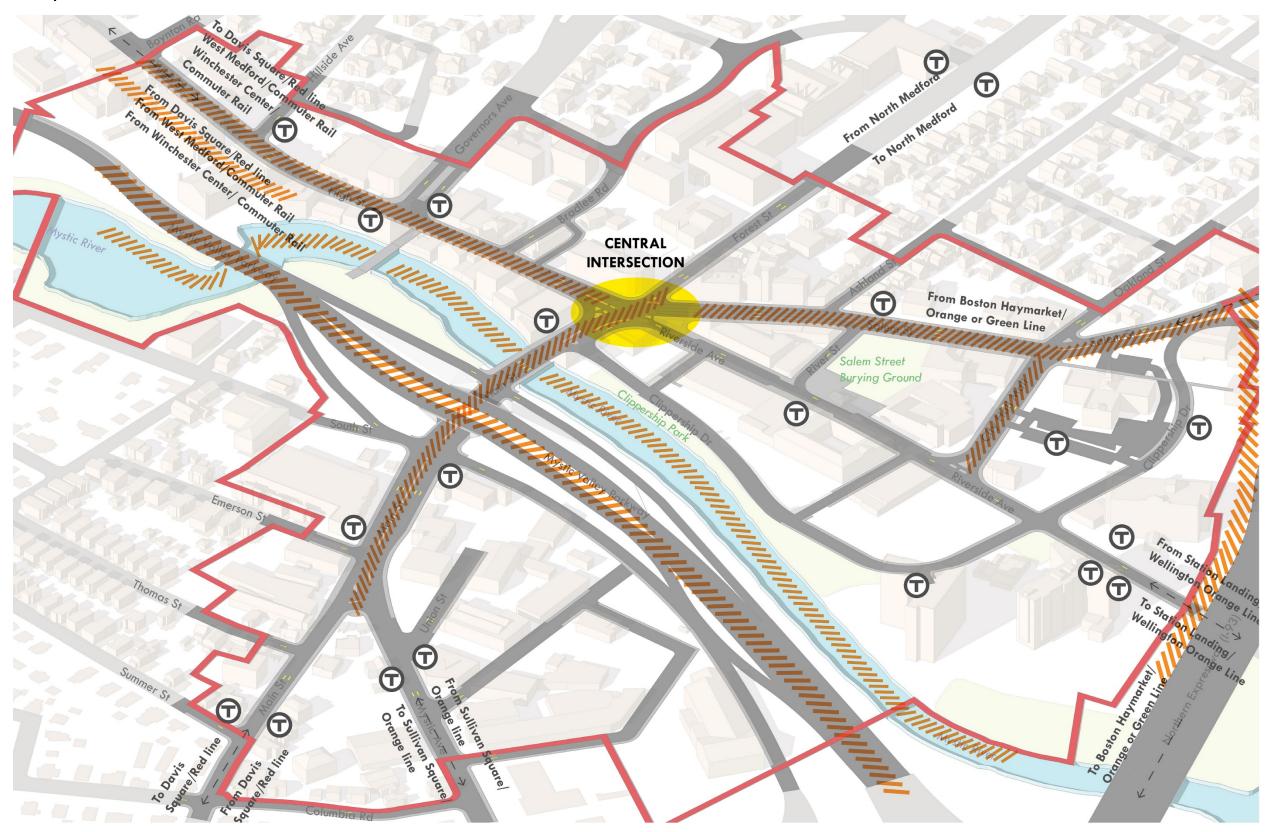

#### TRANSPORTATION AND CONNECTIVITY

- Overcome complex roadway network
- Rebalance busy/crowded streets
- Redefine heavy vehicle gateways
- Improve inconvenient and difficult access

## **OPEN SPACE AND QUALITY OF LIFE**

- Prioritize pedestrian and bike environment
- Highlight the missing Mystic
- Expand central civic space