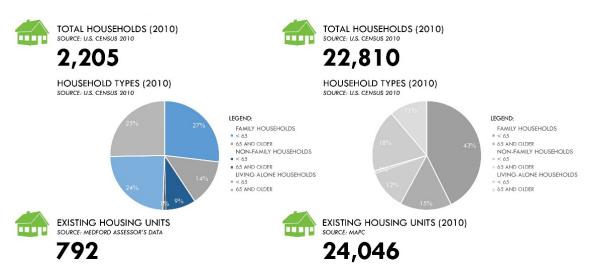

The total number of households in the Study Area is approximately 10% of the total number of households in the City of Medford. The age of the households also skews older with the relative share of the older portions of the pie chart below showing as larger in the Study Area (left) when compared to the City (right). The Study Area includes about 3% of the total housing units in the City.