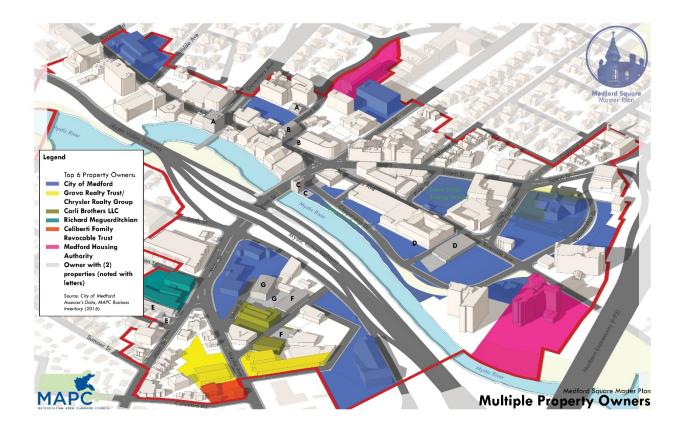

as the notion that not much happens in Medford Square because it is controlled by just a few property owners who won't make positive investments in the properties. A connection that could also be drawn to the previous analysis of property owner locations. The diagram above depicts property owners that have multiple property holdings in Medford Square. Largest among Page 34

these owners, The City of Medford is the largest property owner in Medford Square, both by number of properties and land area. This is a welcome finding as the City of Medford holds properties in strategic locations in the square that can be directly aligned with the Master Plan strategies. The disposition of these properties for positive redevelopment may be a viable opportunity as part of the Master Plan strategies.



Figure 11 Current Land Uses in Medford Square



Page 36

Medford Square Master Plan

Existing Conditions and Vision Memorandum

Figure 12 Current Zoning Districts and Boundaries in Medford Square



Page 37
Medford Square Master Plan
Existing Conditions and Vision Memorandum

Figure 13 Historic Resources in Medford Square



Page 38

Medford Square Master Plan

Existing Conditions and Vision Memorandum

Figure 14 Medford Parcels Most Susceptible to Redevelopment



Page 39

Medford Square Master Plan

Existing Conditions and Vision Memorandum

# **Transportation and Connectivity**

#### CIVIC REALM EXISTING CONDITIONS ANALYSIS

About 46% of the total land area of the Medford Square Study Area is part of the civic realm. The civic realm is comprised of the streets, river, riverfront and