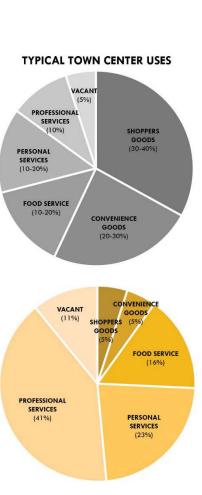

All of the existing business inventory information was classified among (6) six categories of business establishments, including Shoppers Goods, Convenience Goods, Food Service, Personal Services, Professional Services, and Vacant. This classification of existing Medford Square businesses was compared to a typical range of distribution of business types in a successful center. The typical range of distribution has been established using best practice data from both the Urban Land Institute and Nielson Retail Data, combined with MAPC's experience with cities and towns in the Boston metropolitan region. This comparison shows an imbalance in the types of uses that exist in Medford Square – generally overrepresented by Personal Service and Professional Service categories.

This analysis and comparison is represented in the pie charts below, with each sub-area compared to the ideal range for each category. This is combined with the existing business inventory for each subarea in Figures 5, 6, and 7.