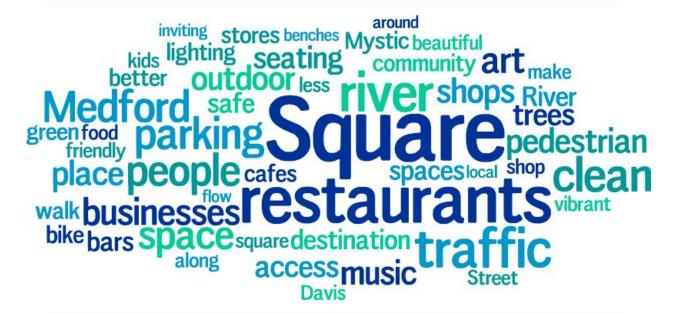

This vision statement is supported by and reflected in the following word cloud in Figure 1, which is one of the results of the Community Forum held in September. Attendees were asked to write a few words that represent their ideal version of Medford Square in the future. All responses were combined in this word cloud diagram. The size of the words reflects the frequency of that word given as a response to this exercise. The word cloud diagram is on the following page.

Figure 1 Vision Word Cloud based on community input

Source: MAPC, wordle.net

The 2005 Medford Square Master Plan established a vision and goals for the Square that remain relevant and are worth repeating in comparison to the current vision statement. The previous vision is complementary to the vision statement for the current Master Plan, it was written as: