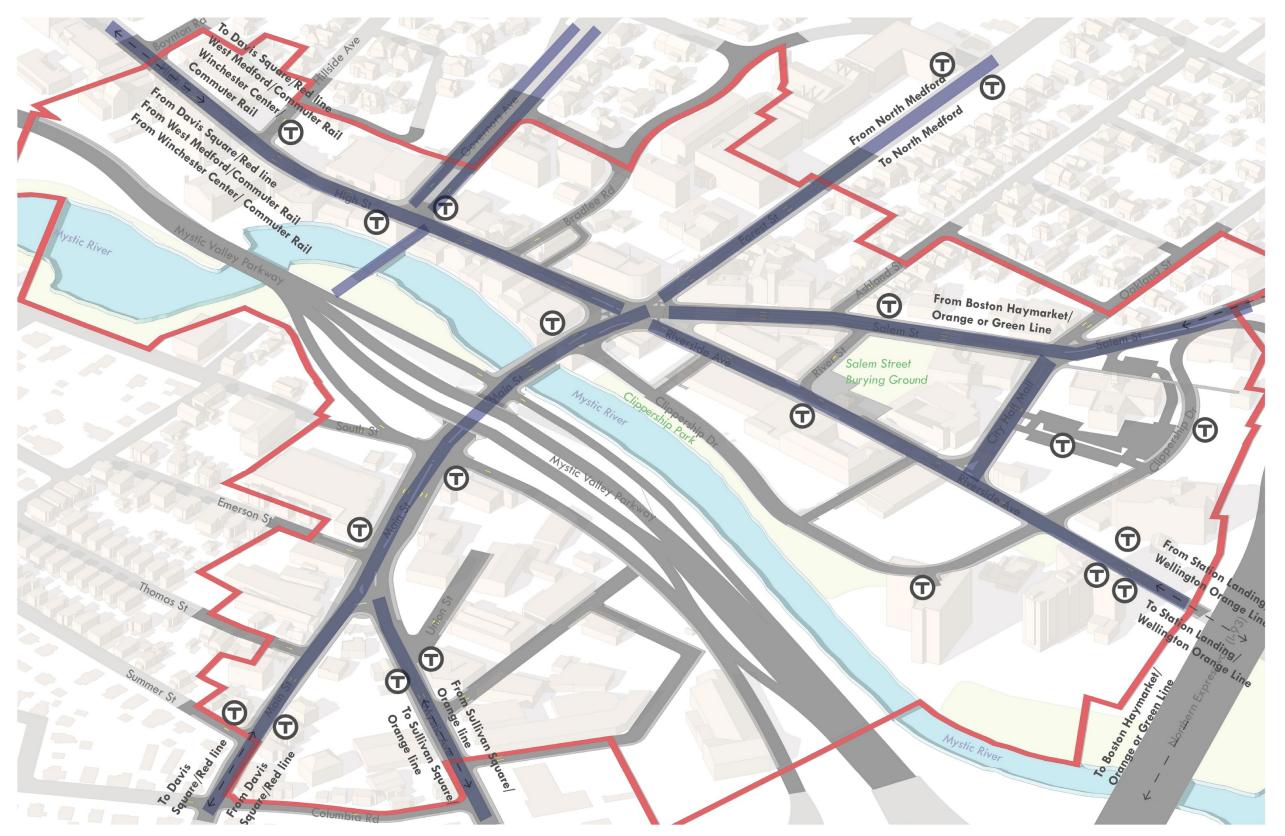

#### TRANSPORTATION AND CONNECTIVITY

- Overcome complex roadway network
- Rebalance busy/crowded streets
- Redefine heavy vehicle gateways
- Improve inconvenient and difficult access

## **OPEN SPACE AND QUALITY OF LIFE**

- Prioritize pedestrian and bike environment
- Highlight the missing Mystic
- Expand central civic space