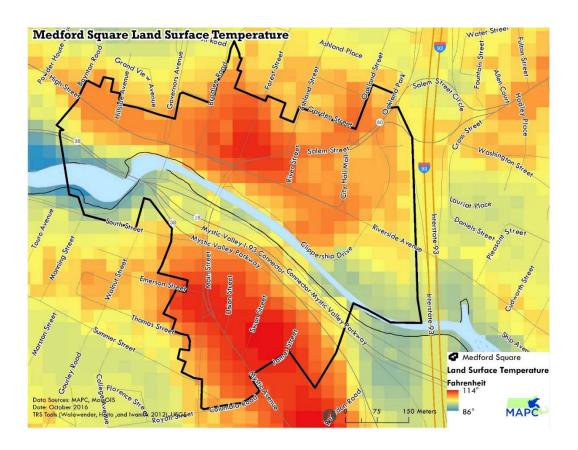

health impacts on the local population, typically in the form of heat exhaustion and heat stroke. Heat stroke is life threatening and consistently kills elderly residents during heat waves. Heat stroke is particularly important in Medford Square because of the large proportion of elderly residents who are at particular risk. The proportion of elderly residents over the age of 65 in Medford Square is nearly twice that of Medford overall due to the concentration of senior housing in the Square. The senior population in the City will increase by roughly 20% by the year 2030 according to MAPC's population projections. This implies that the Square will continue to have a large population

of seniors and mitigating the risk of heat exposure in the Square should be a community health priority.



A peer-reviewed tool developed by the United States Department of Agriculture (USDA) Forest Service was used to measure the presence of trees in Medford Square. The tool is called i-Tree and includes a tree canopy tool that compares the percentage of the Study Area that has a tree canopy present to the percentage of the Study Area that does not have a tree canopy present. Tree canopy is the area of land that is underneath the branch spread of a tree, typically an area that would receive shade from a tree. The tool uses aerial photography provided through Google maps. The tool randomly selected and categorized 300 points as "tree" or "non-tree" in order to generate reliable estimates. Based on this random sampling of 300 surface points in the Medford Square area, nearly 88% (with a margin