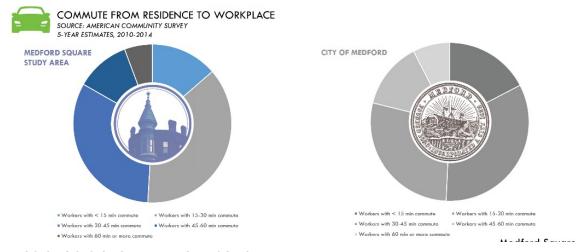

The positioning of Medford and Medford Square in close proximity to strong job centers has translated into relatively short commutes with over half of the population in both Study Area and City experiencing commute times of 30 minutes or less as shown in the charts below.