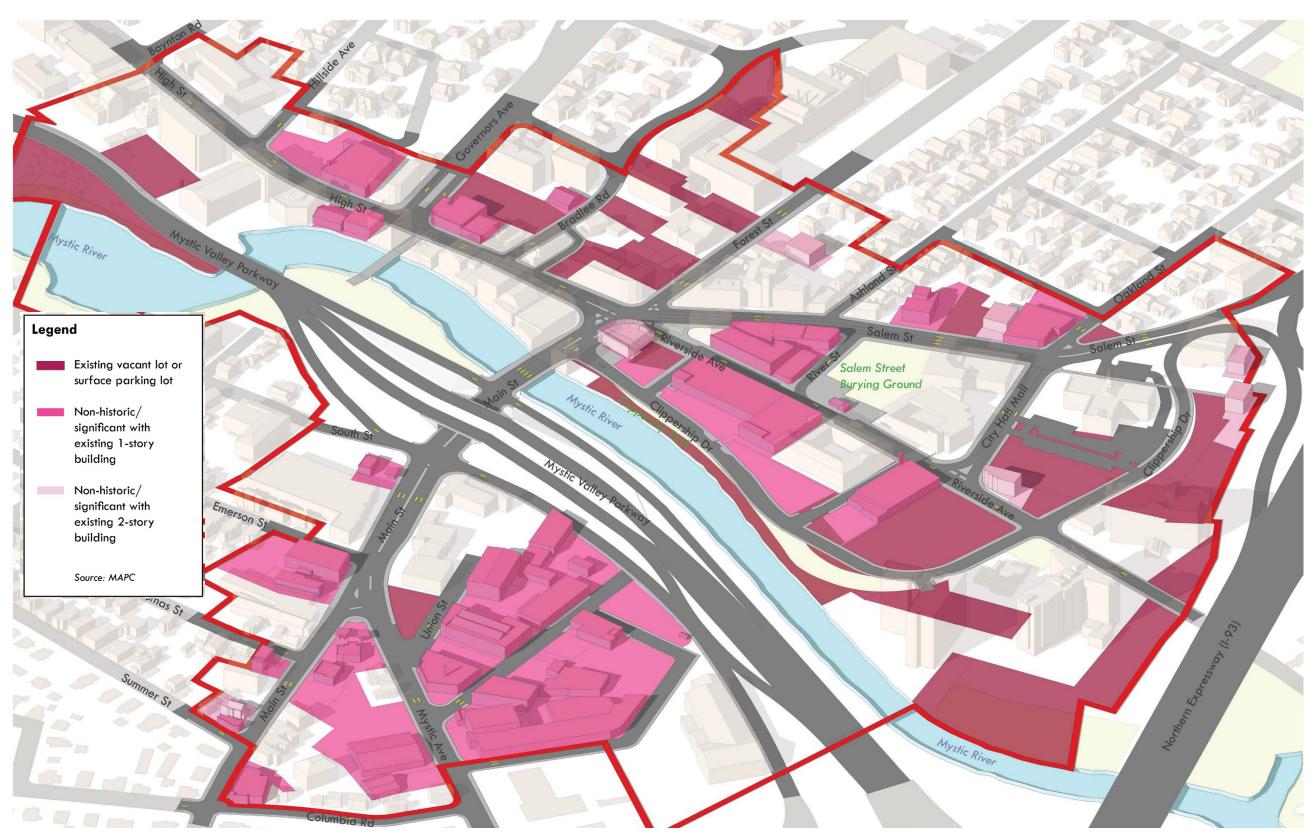

ber of properties and land area. This is a welcome finding as the City of Medford holds properties in strategic locations in the square that can be directly aligned with the Master Plan strategies. The disposition of these properties for positive redevelopment may be a viable opportunity as part of the Master Plan strategies.



Figure 11 Current Land Uses in Medford Square



Page 36

Medford Square Master Plan

Existing Conditions and Vision Memorandum

Figure 12 Current Zoning Districts and Boundaries in Medford Square



Page 37
Medford Square Master Plan
Existing Conditions and Vision Memorandum

Figure 13 Historic Resources in Medford Square



Page 38

Medford Square Master Plan

Existing Conditions and Vision Memorandum

Figure 14 Medford Parcels Most Susceptible to Redevelopment



Page 39

Medford Square Master Plan

Existing Conditions and Vision Memorandum

# **Transportation and Connectivity**

#### CIVIC REALM EXISTING CONDITIONS ANALYSIS

About 46% of the total land area of the Medford Square Study Area is part of the civic realm. The civic realm is comprised of the streets, river, riverfront and parkland that are the publicly controlled portions of the Square and is typically serving a purpose for transportation, natural assets, gathering, or other uses. The civic realm is effectively all of the land in the Study Area that is not divided into a parcel, which may be either private or public property. The most prominent feature of the civic realm are the streets. The street network in Medford Square consists of the following primary and secondary streets.

##