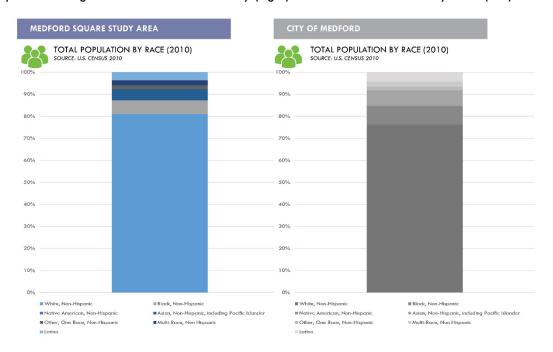

Page 13

Medford Square Master Plan

Existing Conditions and Vision Memorandum

The Study Area is somewhat less diverse than the City with the percentage of White, non-Hispanic population rising from over 75% for the City (right) to over 80% for the Study Area (left).