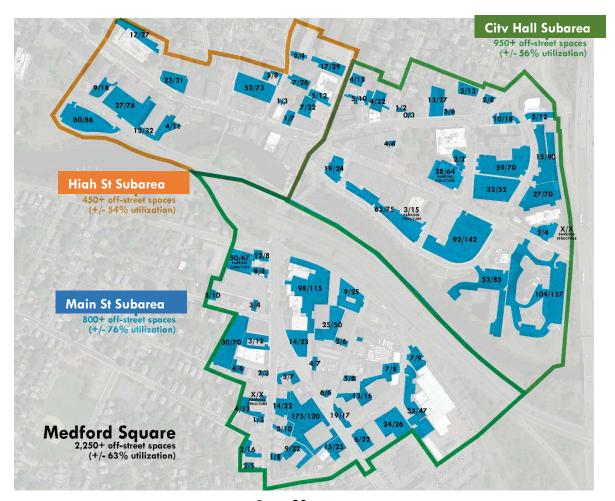

## **BASIC FACTS ABOUT MEDFORD SQUARE**

Medford Square covers a land area of approximately 100 acres (4,398,800 square feet). This land is divided into 174 parcels with a total lot area of about 53.5 acres within the Study Area. The balance of the total 100 acres is comprised of the Mystic River and the street network. The parcels support 2.37 million square feet of total building area for an assessed value of \$245 million. The historic square includes an average year built of 1926 for its buildings. Despite, several taller residential mid-rise buildings, the average building height is a modest 2 stories. Figure 3 below shows these figures broken down by subarea for a relative comparison of the geography of Medford Square that is being used for this study.

Figure 3 Medford Square's Distinct Subareas Source: MAPC