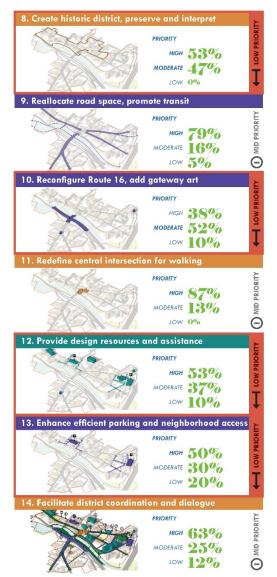

#### **SUMMARY OF TOPIC AREAS**

In an effort to assist the definition, sorting and solving of issues in Medford Square the Master Plan is anticipated to be divided into four main topic areas. These topic areas are complementary and together cover the full range of categories that are necessary to be considered as part of revitalization and reinvestment in Medford Square. These four topic areas are outlined below and form the structure of this portion of the existing conditions analysis, focused on emerging themes that define the needs to be addressed through the Master Plan. The themes identified have emerged through the existing conditions analysis, interviews and community discussion, and have been ordered as prioritized by the attendees of the first Community Forum. The themes in bold highlight the highest community priorities.