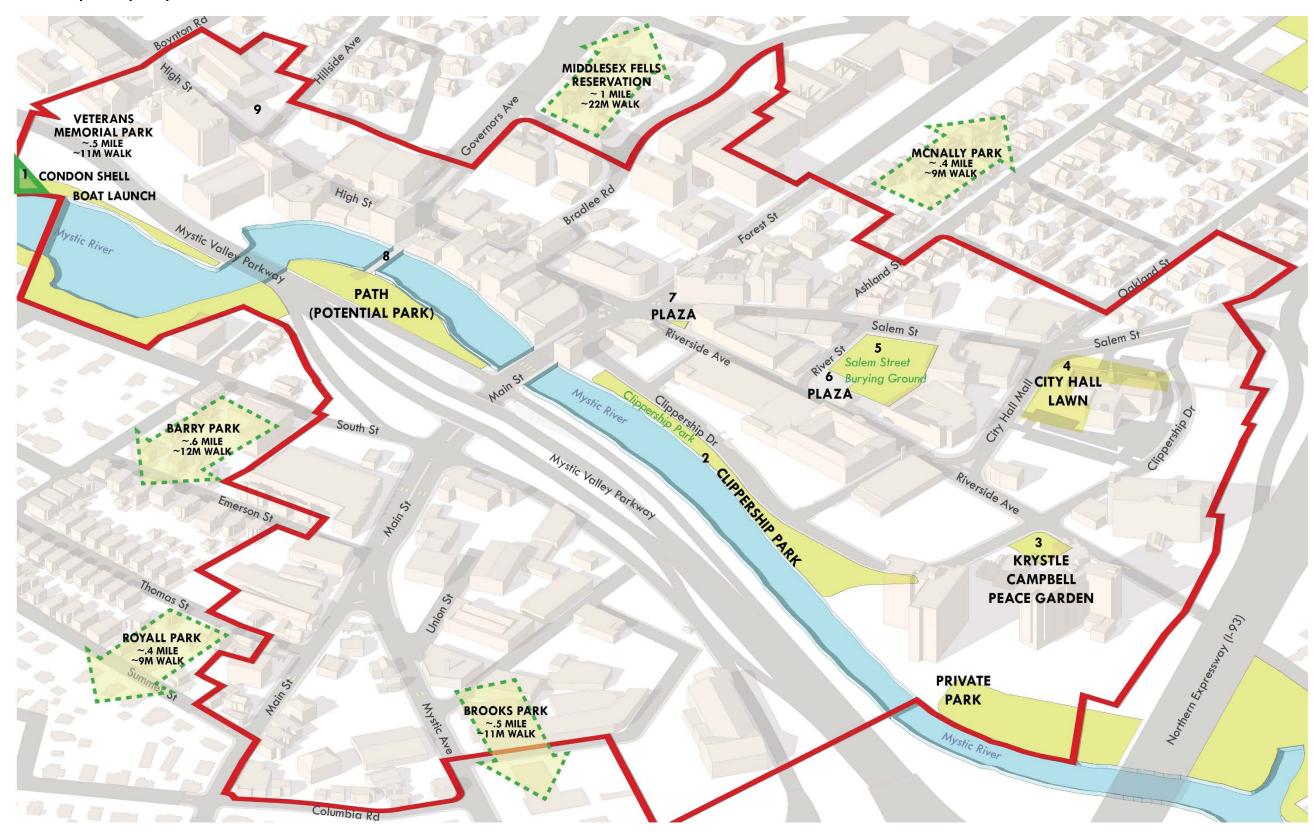

## **BASIC FACTS ABOUT MEDFORD SQUARE**

Medford Square covers a land area of approximately 100 acres (4,398,800 square feet). This land is divided into 174 parcels with a total lot area of about 53.5 acres within the Study Area. The balance of the total 100 acres is comprised of the Mystic River and the street network. The parcels support 2.37 million square feet of total building area for an assessed value of \$245 million. The historic square includes an average year built of 1926 for its buildings. Despite, several taller residential mid-rise buildings, the average building height is a modest 2 stories. Figure 3 below shows these figures broken down by subarea for a relative comparison of the geography of Medford Square that is being used for this study.

Figure 3 Medford Square's Distinct Subareas Source: MAPC