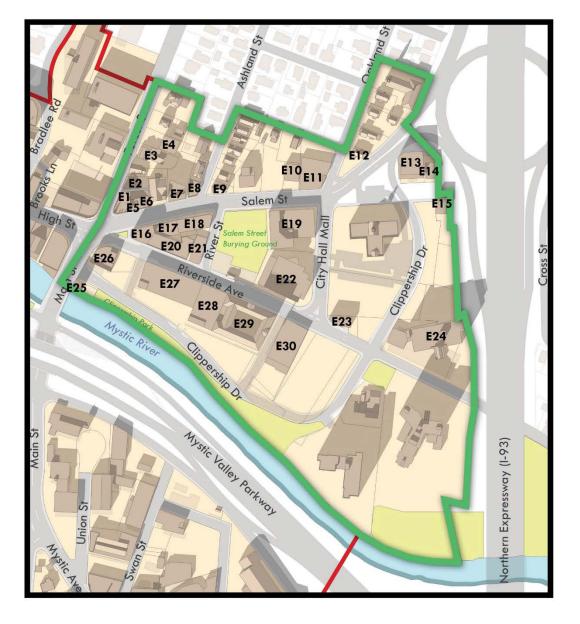

Figure 4 Commercial and Retail Land Uses in Medford Square

Figure 5 Existing Business Inventory for the City Hall Subarea

Primerica Alamo Raost Beef

4 31-35 Salem Street

1 26 City Hall Mall

3 2-6 River Street

1 24 City Hall Mall

5 1 City Hall Mall

6 22-42 Riverside Ave

E18

E19

E21

E22

E23