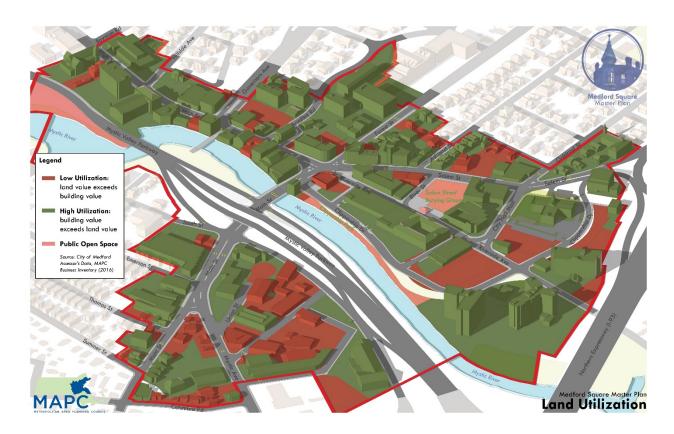

## **BASIC FACTS ABOUT MEDFORD SQUARE**

Medford Square covers a land area of approximately 100 acres (4,398,800 square feet). This land is divided into 174 parcels with a total lot area of about 53.5 acres within the Study Area. The balance of the total 100 acres is comprised of the Mystic River and the street network. The parcels support 2.37 million square feet of total building area for an assessed value of \$245 million. The historic square includes an average year built of 1926 for its buildings. Despite, several taller residential mid-rise buildings, the average building height is a modest 2 stories. Figure 3 below shows these figures broken down by subarea for a relative comparison of the geography of Medford Square that is being used for this study.