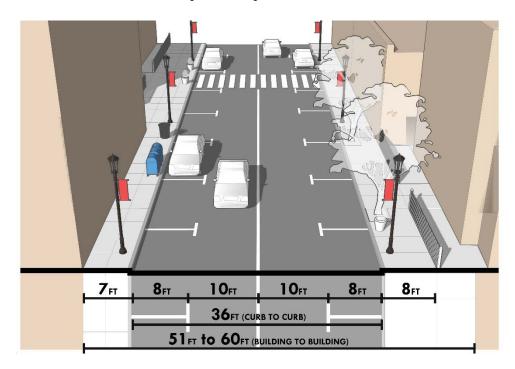

#### TRANSPORTATION AND CONNECTIVITY

- Overcome complex roadway network
- Rebalance busy/crowded streets
- Redefine heavy vehicle gateways
- Improve inconvenient and difficult access

## **OPEN SPACE AND QUALITY OF LIFE**

- Prioritize pedestrian and bike environment
- Highlight the missing Mystic
- Expand central civic space