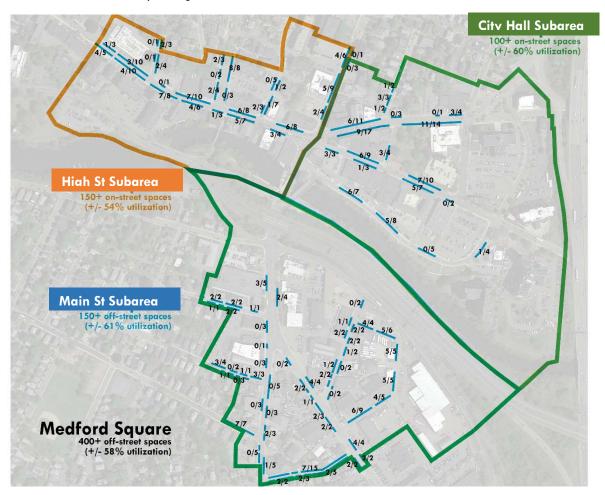

## **BASIC FACTS ABOUT MEDFORD SQUARE**

Medford Square covers a land area of approximately 100 acres (4,398,800 square feet). This land is divided into 174 parcels with a total lot area of about 53.5 acres within the Study Area. The balance of the total 100 acres is comprised of the Mystic River and the street network. The parcels support 2.37 million square feet of total building area for an assessed value of \$245 million. The historic square includes an average year built of 1926 for its buildings. Despite, several taller residential mid-rise buildings, the average building height is a modest 2 stories. Figure 3 below shows these figures broken down by subarea for a relative comparison of the geography of Medford Square that is being used for this study.

Figure 3 Medford Square's Distinct Subareas Source: MAPC