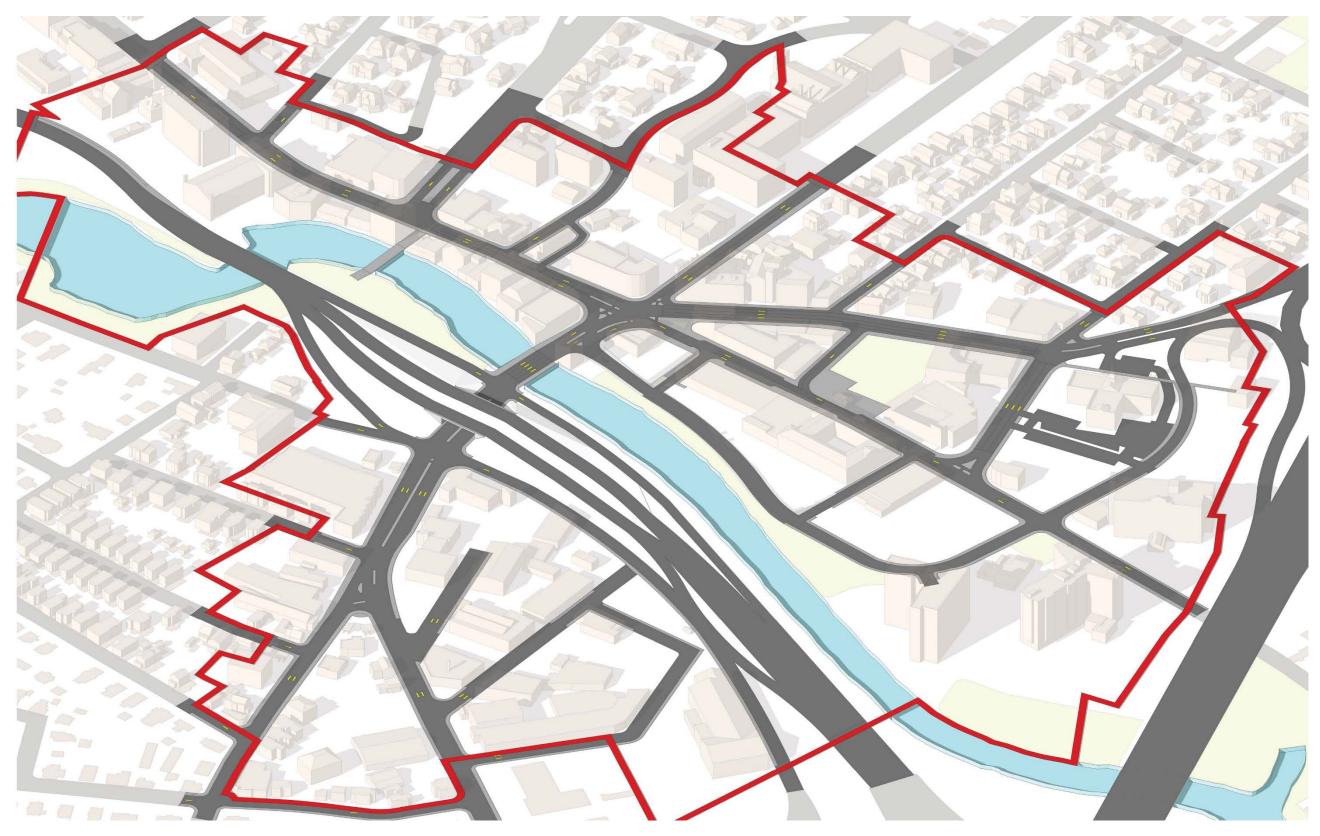

#### STUDY AREA GEOGRAPHY

Medford Square is the geographic heart of the City of Medford. The Study Area includes the entire area that would most traditionally be considered part of the Square and one area that would not typically be thought of as part of the Square. The Study Area is roughly bounded by Interstate 93 to the east, north on Forest Street to about the Chevalier Theatre, west on High Street to about the Public Library, and south across the Mystic and Route 16 to include the area down to about the intersections of Mystic Street and Main Street with Columbia Road. The Study Area is bisected by the Mystic River and Intervale Brook. The Study Area geography is often understood and engaged by residents as distinct subareas. In order to examine the ways in which the Square could become more unified, the subareas have been identified and in some instances are compared across a number of measures. The three subareas include the City Hall Subarea, High Street Subarea, and Main Street Subarea. The City Hall and High Street subareas include the geography most typically considered to be a part of Medford Square. The Main Street Subarea is not typically considered a part of the Square today, but is very close to the heart of the district, captures the other side of the Mystic River and has long term potential to contribute to the Square in different ways than it does today. The Study Area is depicted in Figure 2.

Figure 2 Medford Square Master Plan Study Area Source: MAPC

Page 8

Medford Square Master Plan

Existing Conditions and Vision Memorandum