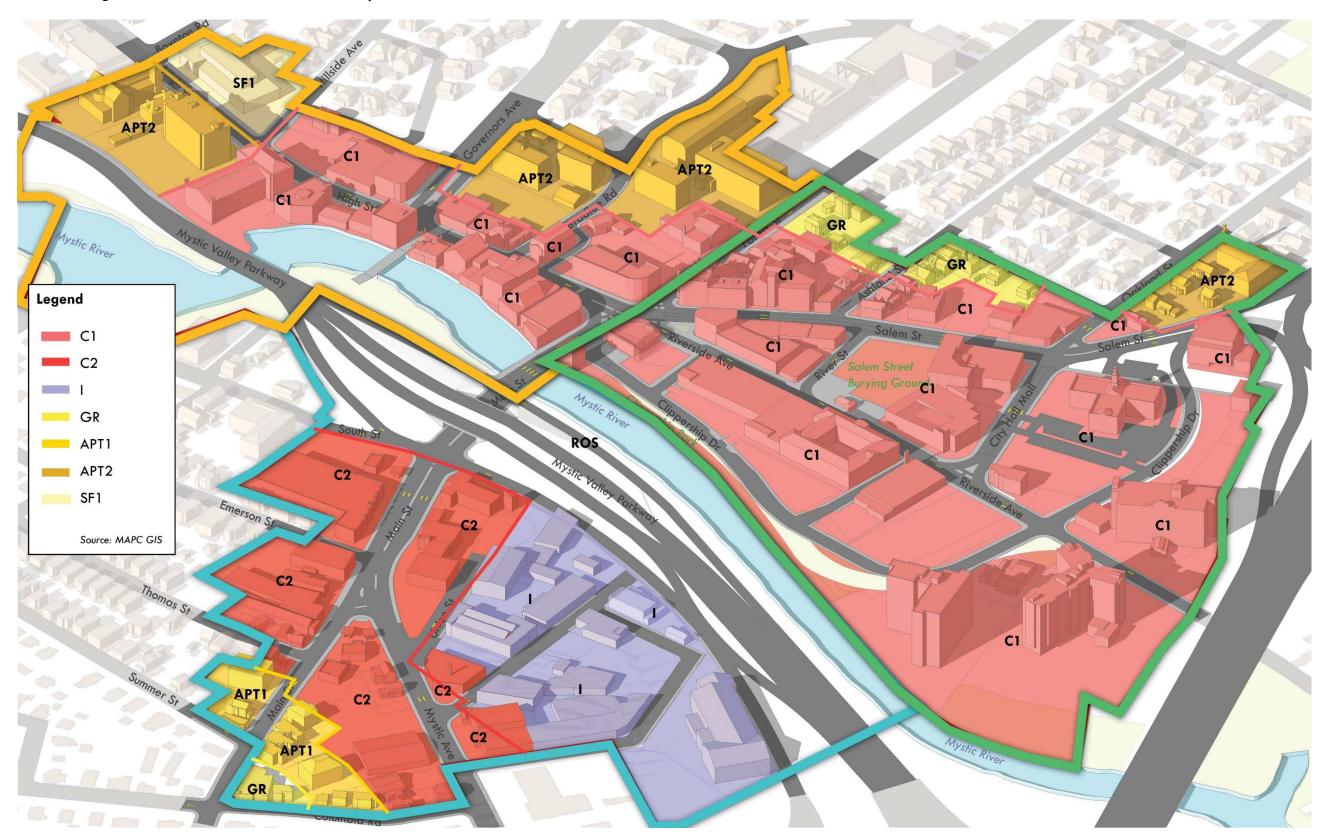

## **BASIC FACTS ABOUT MEDFORD SQUARE**

Medford Square covers a land area of approximately 100 acres (4,398,800 square feet). This land is divided into 174 parcels with a total lot area of about 53.5 acres within the Study Area. The balance of the total 100 acres is comprised of the Mystic River and the street network. The parcels support 2.37 million square feet of total building area for an assessed value of \$245 million. The historic square includes an average year built of 1926 for its buildings. Despite, several taller residential mid-rise buildings, the average building height is a modest 2 stories. Figure 3 below shows these figures broken down by subarea for a relative comparison of the geography of Medford Square that is being used for this study.

Figure 3 Medford Square's Distinct Subareas Source: MAPC