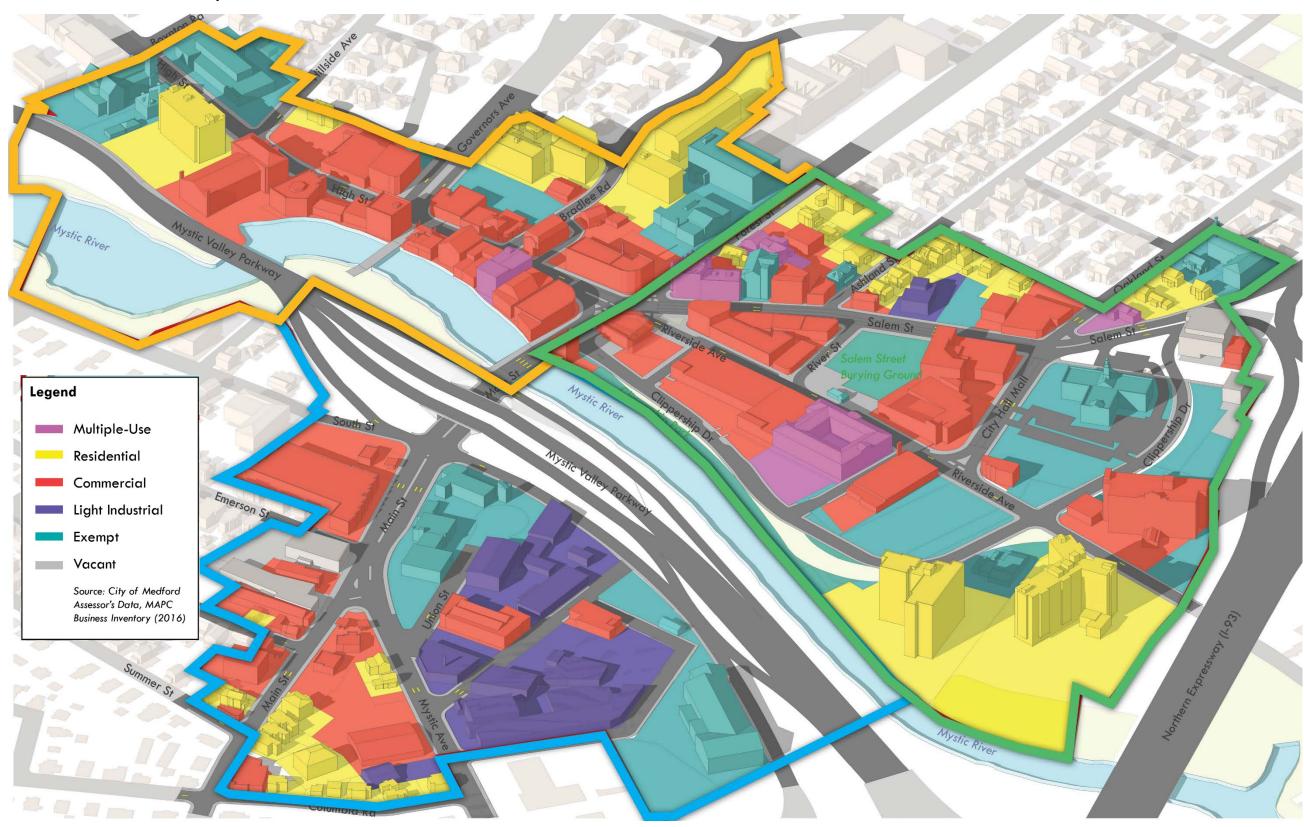

Figure 4 Commercial and Retail Land Uses in Medford Square

Figure 5 Existing Business Inventory for the City Hall Subarea

Primerica Alamo Raost Beef

4 31-35 Salem Street

1 26 City Hall Mall

3 2-6 River Street