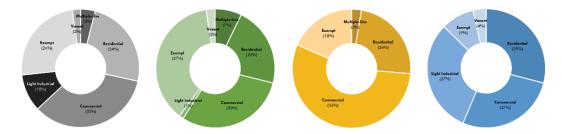

All of the existing business inventory information was classified among (6) six categories of business establishments, including Shoppers Goods, Convenience Goods, Food Service, Personal Services, Professional Services, and Vacant. This classification of existing Medford Square businesses was compared to a typical range of distribution of business types in a successful center. The typical range of distribution has been established using best practice data from both the Urban Land Institute and Nielson Retail Data, combined with MAPC's experience with cities and towns in the Boston metropolitan region. This comparison shows an imbalance in the types of uses that exist in Medford Square – generally overrepresented by Personal Service and Professional Service categories.

This analysis and comparison is represented in the pie charts below, with each sub-area compared to the ideal range for each category. This is combined with the existing business inventory for each subarea in Figures 5, 6, and 7.