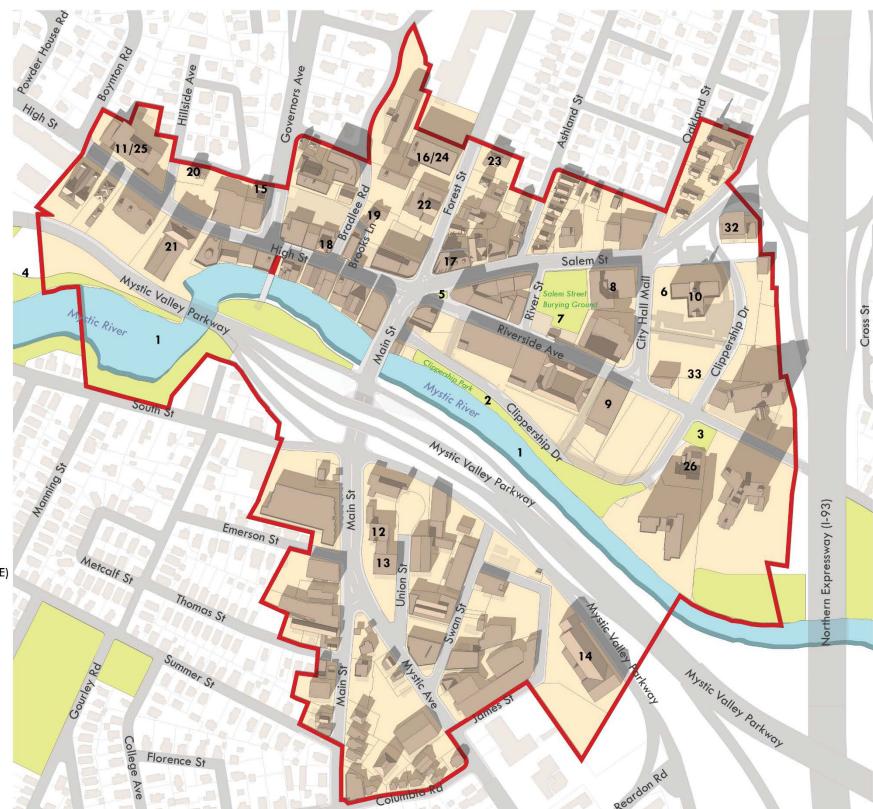

#### STUDY AREA GEOGRAPHY

Medford Square is the geographic heart of the City of Medford. The Study Area includes the entire area that would most traditionally be considered part of the Square and one area that would not typically be thought of as part of the Square. The Study Area is roughly bounded by Interstate 93 to the east, north on Forest Street to about the Chevalier Theatre, west on High Street to about the Public Library, and south across the Mystic and Route 16 to include the area down to about the intersections of Mystic Street and Main Street with Columbia Road. The Study Area is bisected by the Mystic River and Intervale Brook. The Study Area geography is often understood and engaged by residents as distinct subareas. In order to examine the ways in which the Square could become more unified, the subareas have been identified and in some instances are compared across a number of measures. The three subareas include the City Hall Subarea, High Street Subarea, and Main Street Subarea. The City Hall and High Street subareas include the geography most typically considered to be a part of Medford Square. The Main Street Subarea is not typically considered a part of the Square today, but is very close to the heart of the district, captures the other side of the Mystic River and has long term potential to contribute to the Square in different ways than it does today. The Study Area is depicted in Figure 2.

Figure 2 Medford Square Master Plan Study Area Source: MAPC

Page 8

Medford Square Master Plan

Existing Conditions and Vision Memorandum

## **BASIC FACTS ABOUT MEDFORD SQUARE**

Medford Square covers a land area of approximately 100 acres (4,398,800 square feet). This land is divided into 174 parcels with a total lot area of about 53.5 acres within the Study Area. The balance of the total 100 acres is comprised of the Mystic River and the street network. The parcels support 2.37 million square feet of total building area for an assessed value of \$245 million. The historic square includes an average year built of 1926 for its buildings. Despite, several taller residential mid-rise buildings, the average building height is a modest 2 stories. Figure 3 below shows these figures broken down by subarea for a relative comparison of the geography of Medford Square that is being used for this study.

Figure 3 Medford Square's Distinct Subareas Source: MAPC