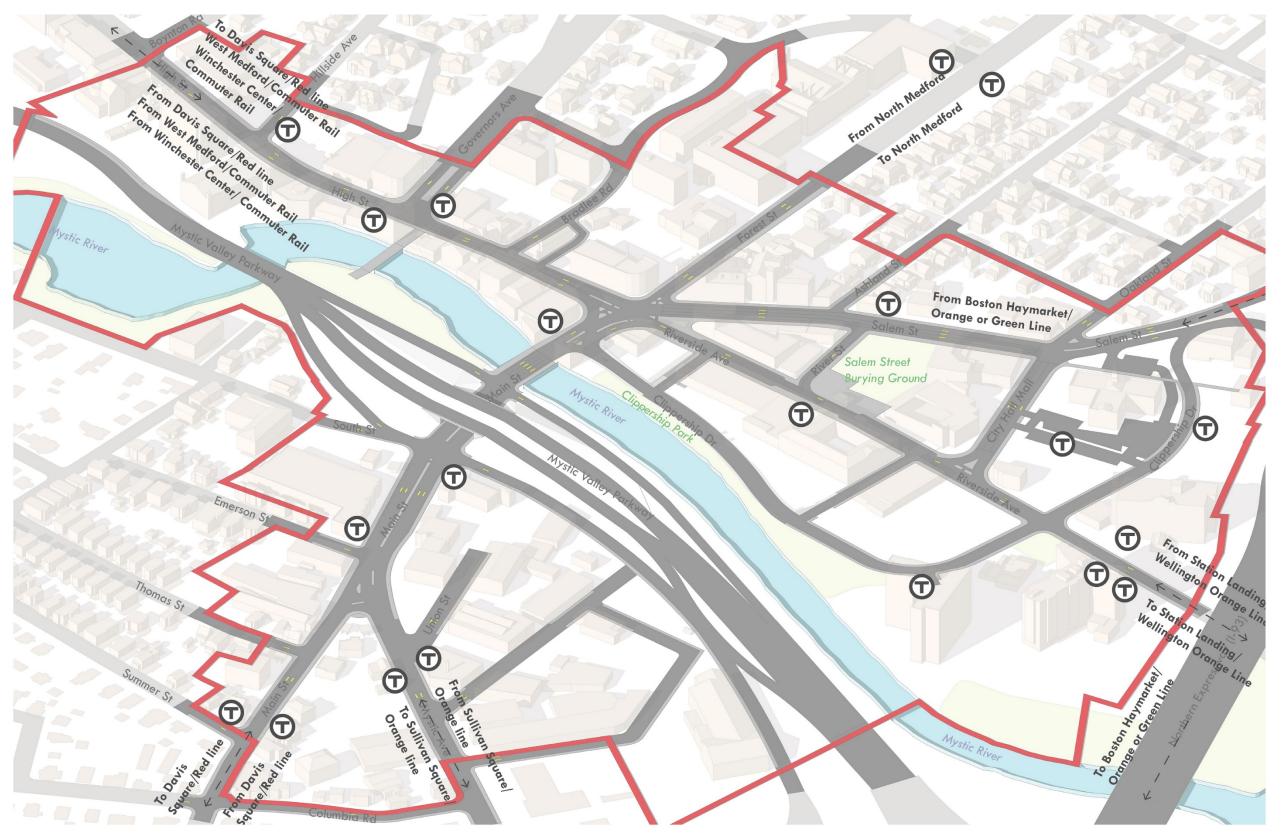

#### TRANSPORTATION AND CONNECTIVITY

- Overcome complex roadway network
- Rebalance busy/crowded streets
- Redefine heavy vehicle gateways
- Improve inconvenient and difficult access

## **OPEN SPACE AND QUALITY OF LIFE**

- Prioritize pedestrian and bike environment
- Highlight the missing Mystic
- Expand central civic space