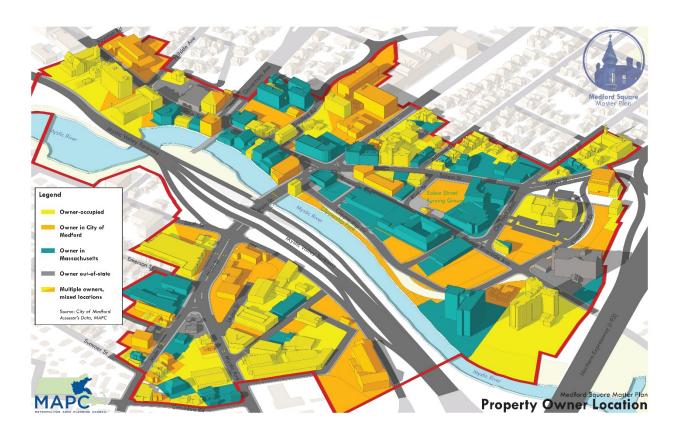

ased on the Medford Assessor's data, comparing property address and owner's mailing address. The property owners location are categorized as owner-occupied, owner address in the City of Medford, owner address in the Commonwealth of Massachusetts, owner address outside of Massachusetts, or multiple owners with mixed locations of owners (typically condo ownership).

Generally, properties that are owner occupied or owned by an individual or organization based in the City of Medford will be more receptive to acting to invest in properties based on local community planning efforts and strategies. This is not always true, but often, out-of-state owners are associated with national franchises or other business interests that may operate under priorities that are different from local investment.



## **OWNERS OF MULTIPLE PROPERTIES**

One item of concern that was noted in several of the stakeholder interviews, was the notion that not much happens in Medford Square because it is controlled by just a few property owners who won't make positive investments in the properties. A connection that could also be drawn to the previous analysis of property owner locations. The diagram above depicts property owners that have multiple property holdings in Medford Square. Largest among Page 34

these owners, The City of Medford is the largest property owner in Medford Square, both by number of properties and land area. This is a welcome finding as the City of Medford holds properties in strategic locations in the square that can be directly aligned with the Master Plan strategies. The dispositi