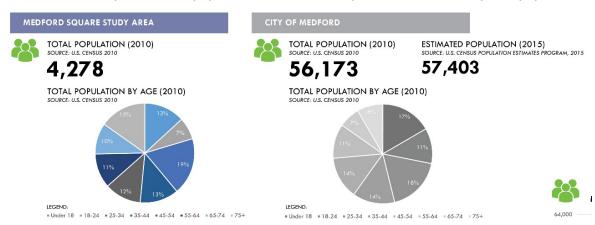

#### **DEMOGRAPHICS**

In the Medford Square Study Area, the resident population that exists is about 7.5% of the total population of the City, as shown below with the Total Population figures. The pie chart below shows the distribution of age in the Study Area (left) and City of Medford (right). The Study Area skews older as evident by 15% of the population that is 75+, compared to 8% of the citywide population.

The total number of households in the Study Area is approximately 10% of the total number of households in the City of Medford. The age of the households also skews older with the relative share of the older portions of the pie chart below showing as larger in the Study Area (left) when compared to the City (right). The Study Area includes about 3% of the total housing units in the City.

The total population of the City is increasing and projected to continue that trend. However, the population is not yet returning to its peak of over 65,000 which occurred in the 1960's. Generally, more residents support the need for more retail, restaurant and service businesses. For a center of activity such as Medford Square, a larger surrounding population reinforces the vitality and ability to support local businesses. A portion of that support is derived from the median household income. The figures below show that the median household income in the Study Area is lower than the median household income city-wide.