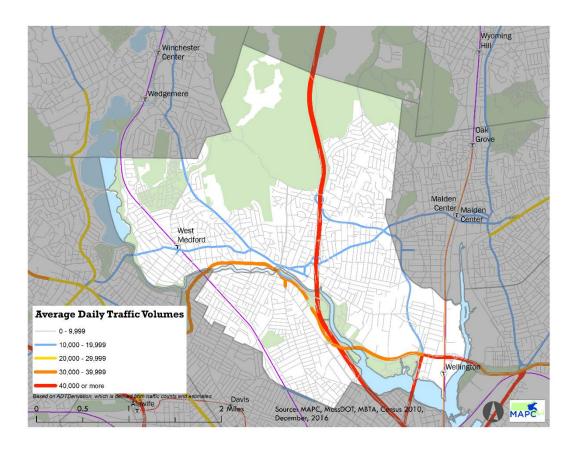

ng to costs that are often not measured, including missed school, increased doctor appointments and emergency room visits, and increased risk of cardiovascular disease. This form of pollution dissipates quickly, and therefore the populations most exposed are those who are at a home or place of business close to highly trafficked roads during peak commuting hours. To the best of our knowledge, no studies have examined this issue for those who are themselves driving in the traffic.

<sup>&</sup>lt;sup>1</sup> Brugge et al. Highway proximity associated with cardiovascular disease risk: the influence of individual-level confounders and exposure misclassification. Environmental Health 2013. 12: 84. <a href="http://www.ehjournal.net/content/12/1/84">http://www.ehjournal.net/content/12/1/84</a>



### **SURFACE HEAT**

Surface heat temperature can serve as a proxy for how sensitive local environments are to extreme heat. The figure below shows the surface temperature across Medford Square on a day in July 2015 with a high temperature of about 95 degrees. In the figure, blue indicates the coolest and most heat resistant areas. In other words, areas that remain cool even on very warm days. Areas in red show the hottest and most absorptive locations that are increasing the surrounding temperature. This figure shows that most of the surfaces in Medford Square are highly susceptible to overheating in high temperature conditions. This is consistent with the lack of greenery in the Square and the high proportion of exposed black surfaces, typically asphalt and roofing, in the Square.

Ex