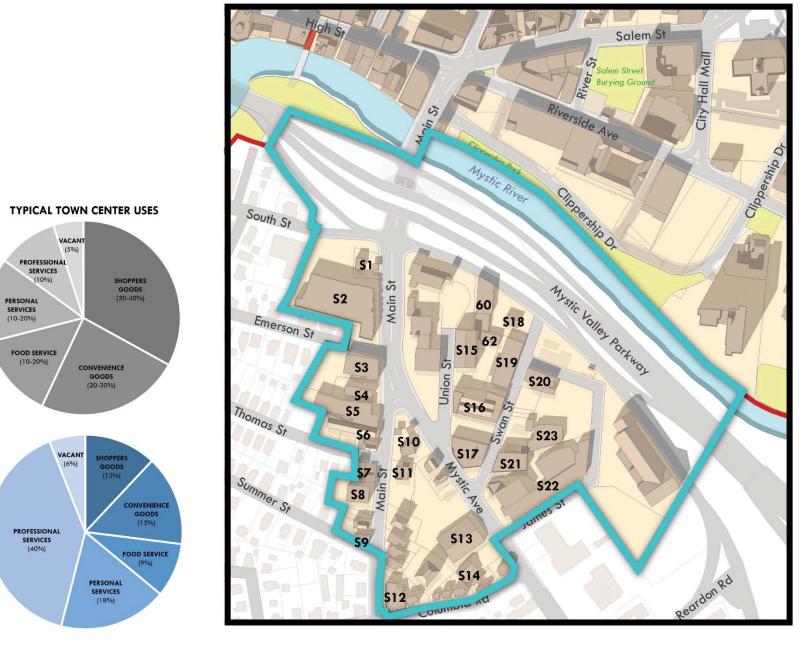

All of the existing business inventory information was classified among (6) six categories of business establishments, including Shoppers Goods, Convenience Goods, Food Service, Personal Services, Professional Services, and Vacant. This classification of existing Medford Square businesses was compared to a typical range of distribution of business types in a successful center. The typical range of distribution has been established using best practice data from both the Urban Land Institute and Nielson Retail Data, combined with MAPC's experience with cities and towns in the Boston metropolitan region. This comparison shows an imbalance in the types of uses that exist in Medford Square – generally overrepresented by Personal Service and Professional Service categories.

This analysis and comparison is represented in the pie charts below, with each sub-area compared to the ideal range for each category. This is combined with the existing business inventory for each subarea in Figures 5, 6, and 7.

Figure 4 Commercial and Retail Land Uses in Medford Square

Figure 5 Existing Business Inventory for the City Hall Subarea

Primerica Alamo Raost Beef

4 31-35 Salem Street

1 26 City Hall Mall

3 2-6 River Street