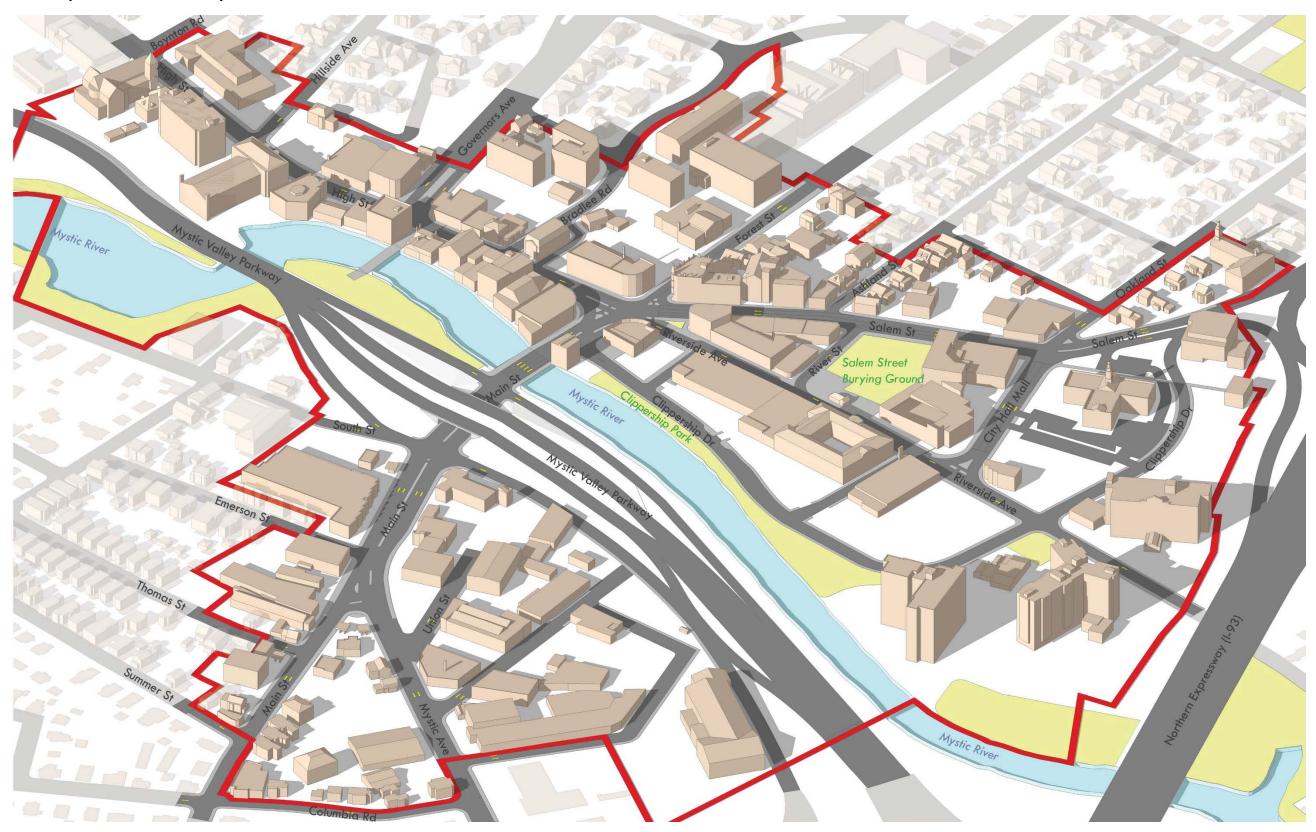

#### STUDY AREA GEOGRAPHY

Medford Square is the geographic heart of the City of Medford. The Study Area includes the entire area that would most traditionally be considered part of the Square and one area that would not typically be thought of as part of the Square. The Study Area is roughly bounded by Interstate 93 to the east, north on Forest Street to about the Chevalier Theatre, west on High Street to about the Public Library, and south across the Mystic and Route 16 to include the area down to about the intersections of Mystic Street and Main Street with Columbia Road. The Study Area is bisected by the Mystic River and Intervale Brook. The Study Area geography is often understood and engaged by residents as distinct subareas. In order to examine the ways in which the Square could become more unified, the subareas have been identified and in some instances are compared across a number of measures. The three subareas include the City Hall Subarea, High Street Subarea, and Main Street Subarea. The City Hall and High Street subareas include the geography most typically considered to be a part of Medford Square. The Main Street Subarea is not typically considered a part of the Square today, but is very close to the heart of the district, captures the other side of the Mystic River and has long term potential to contribute to the Square in different ways than it does today. The Study Area is depicted in Figure 2.

Figure 2 Medford Square Master Plan Study Area Source: MAPC

Page 8

Medford Square Master Plan

Existing Conditions and Vision Memorandum