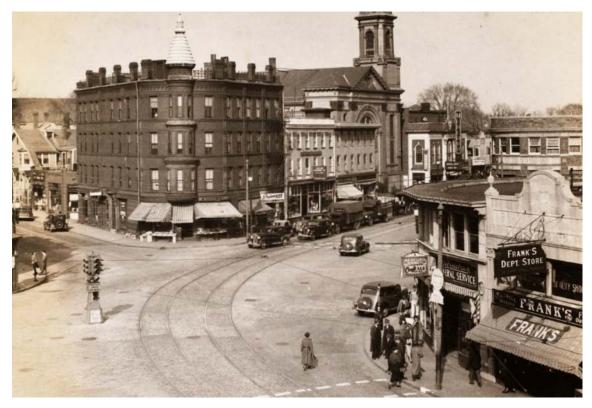

Medford was a leader in building Clipper Ships and much of that activity occurred on the banks of the Mystic in Medford Square. The City was a center of other 19th century industries including the manufacture of brick, tile, rum and Medford Crackers. Much of the historic settlement patterns of Medford Square are intact today, as seen in the historic image below. High Street, Salem Street, Forest Street and Main Street exist in large part as they were historically laid out. At the time of the image below (mid-19th Century), Medford Square had a rail spur and Terminal off of the Boston and Maine Railroad. Later transportation improvements included a streetcar network that was eventually converted to buses.

Also important to highlight in the historic image below is the absence of Interstate 93, constructed in the 1950-60's and the absence of Route 16. The historic pattern of uses more directly connect to the river and include more buildings along the river.

Another historic image of Medford Square, below, highlights the intact heritage of the Square, with many defining buildings and architectural features that remain today. The historic image also reflects two of the priorities today – the Square as a destination and as a walkable place. At the time of the photograph (mid-20<sup>th</sup> century), the uses in the Square were more prominent as city-wide destinations, including retail such as Frank's Department Store. The historic photograph also highlights the very large central intersection of Salem, High, Forest and Riverside and how unfriendly it appeared to pedestrians even in an era of less traffic. Many current improvements, such as the Century Bank plaza, have done much to reduce the large undefined intersection depicted.

Source: Digital Commonwealth