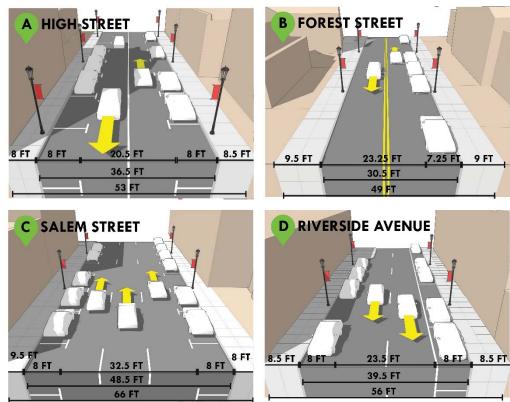

#### TRANSPORTATION AND CONNECTIVITY

- Overcome complex roadway network
- Rebalance busy/crowded streets
- Redefine heavy vehicle gateways
- Improve inconvenient and difficult access

## **OPEN SPACE AND QUALITY OF LIFE**

- Prioritize pedestrian and bike environment
- Highlight the missing Mystic
- Expand central civic space