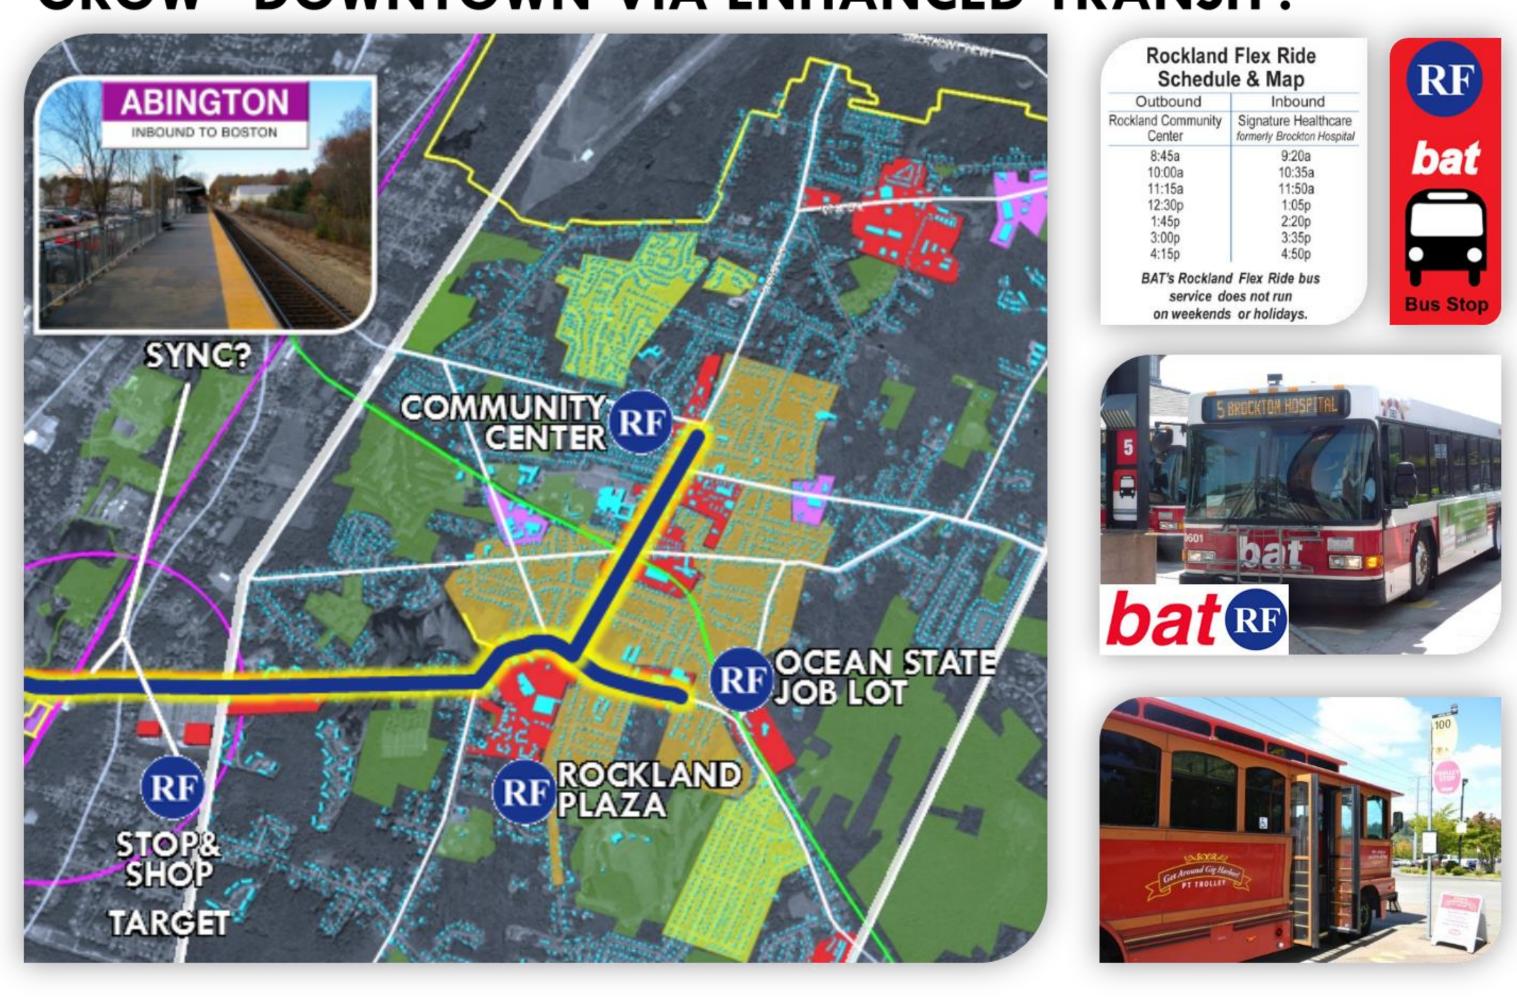

### "GROW" DOWNTOWN VIA ENHANCED TRANSIT?

#### **EXTEND TRANSIT + CONNECT WORKERS TO DOWNTOWN?**