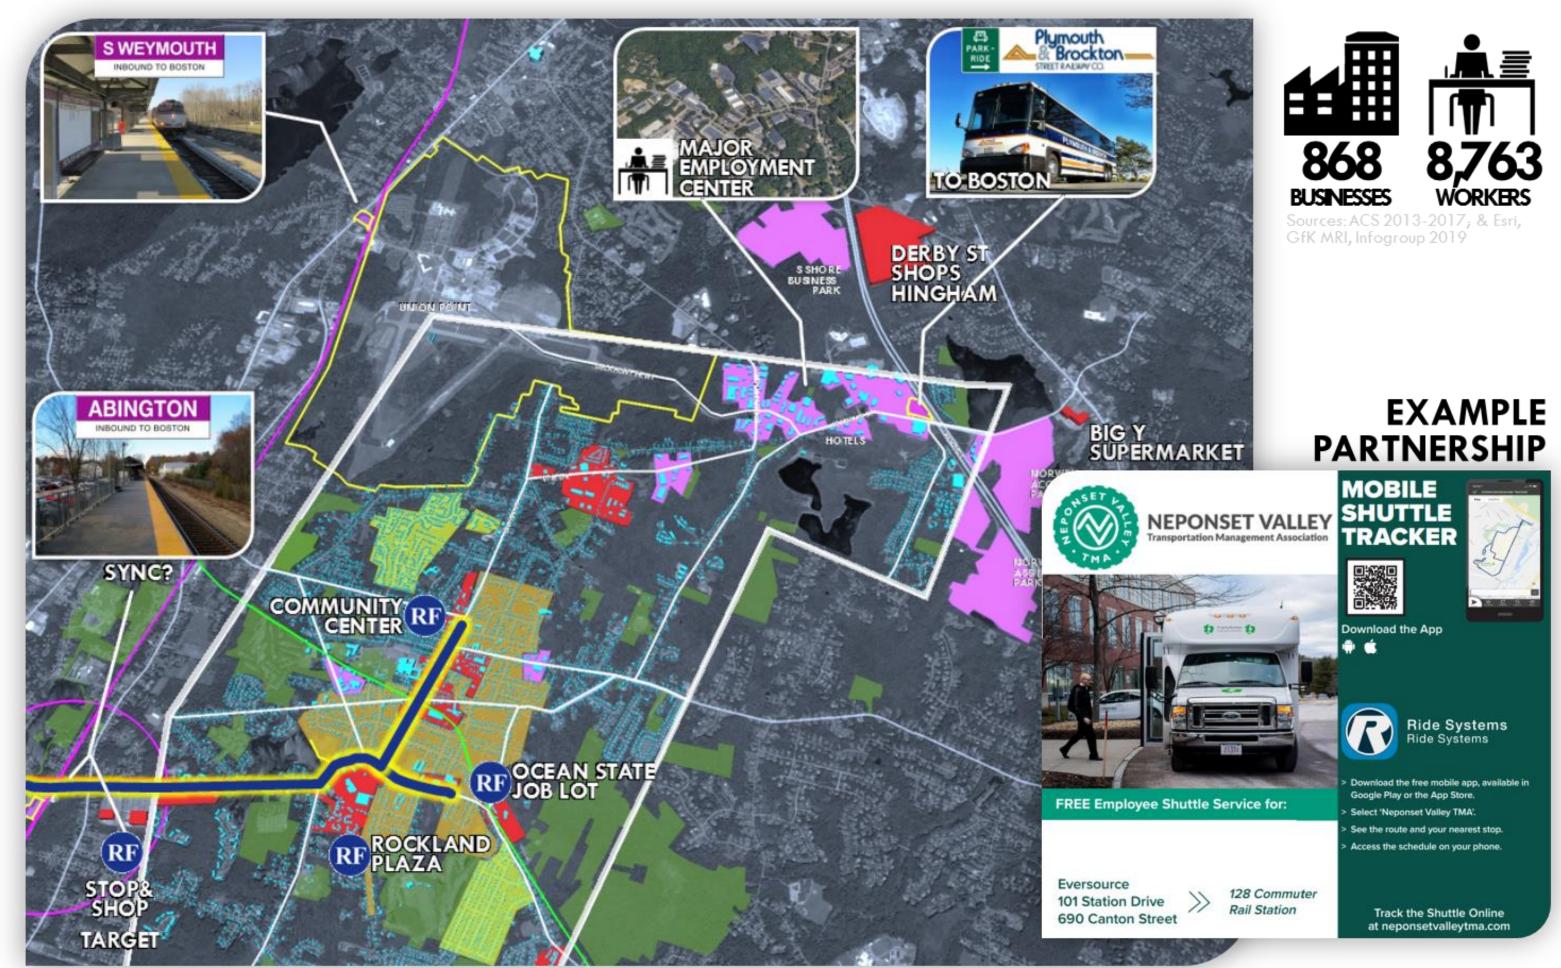

#### **EXTEND TRANSIT + CONNECT WORKERS TO DOWNTOWN?**

#### **PURSUE TRANSPORTATION MANAGEMENT ASSOCIATION?**

public-private – employers, towns, & bus companies – solutions for commuters – reduce traffic congestion