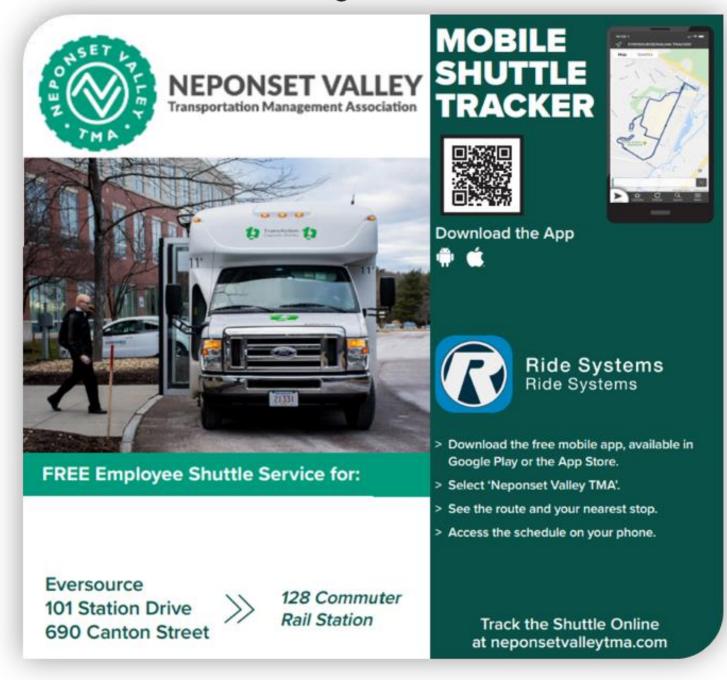

#### **PURSUE TRANSPORTATION MANAGEMENT ASSOCIATION?**

public-private – employers, towns, & bus companies – solutions for commuters – reduce traffic congestion