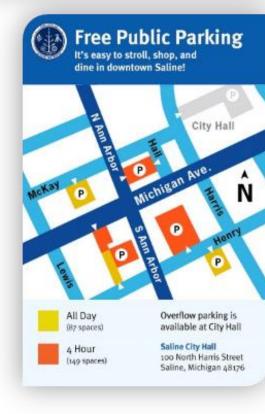

# TOWN-WIDE WAYFINDING, SIGNAGE & BRANDING

# **TOWN-WIDE WAYFINDING, SIGNAGE & BRANDING**