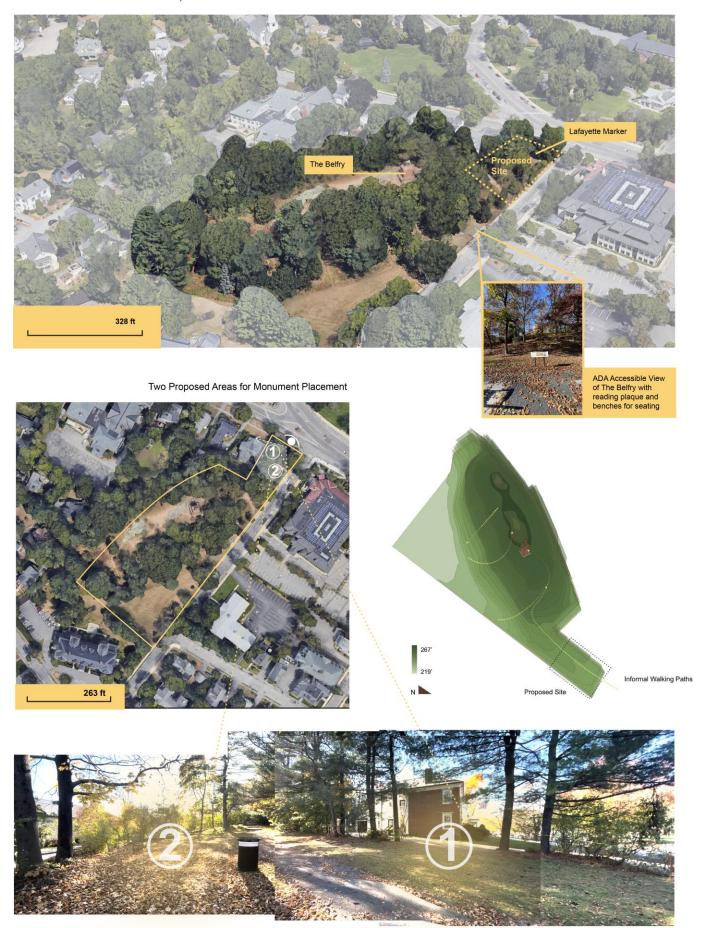

## Site Considerations:

## I. Design/Installation Restrictions & Considerations

- a. Installation Considerations: Due to the proposed site's topography the installation of the artwork may need special equipment like a crane to lift it from the road onto the site, depending on the size and weight of the artwork. Proposals should include a plan for installing the artwork on the site with the appropriate equipment as needed. The final installation will need to be complete by March 15, 2025, to be in place for the 250th Anniversary Celebration.
- b. Artwork Base: The artwork's base or foundation will need to be hand dug or utilize special equipment (such as a Bobcat excavator) to prepare the site for the concrete placement or base. Concrete installation will need to be performed via a pump truck due to limited site access. Due to winter conditions, the base or foundation will need to be installed by October 1, 2024.
- c. ADA Accessibility: Installation must be approachable by persons of differing abilities, such as those in mobility assisted devices and individuals with vision impairments. Consider protrusions, obstructions, and trip hazards in proposed designs and how they might limit access or hinder approach.

## I. Stakeholder Feedback Regarding the Site

- II. The artwork should be the primary focus of Belfry Hill, and sited at either of the suggested locations, as a key element to the area.
- III. The artwork should be designed with consideration of the look, feel, and shape of the park and should be in keeping with and/or complementary to the visual aesthetics of the space.
- IV. It is important for the artist/artist team to reflect on the location of the Belfry Hill in relationship to historically significant context of the site, including monuments, buildings and Battle Green. The Battle