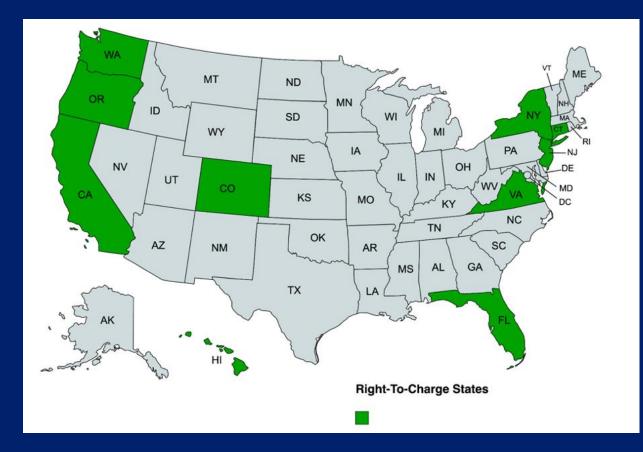

Overview of Proposed State Right to Charge Legislation

### H.1303 An Act to Ensure the Right to Install Electric Vehicle Charging Stations Filed by Representative Ciccolo and Representative Owens

"Associations, Historic District Commissions (HDCs), Lenses, and Neighborhood Conservation Districts (NCDs) may not prohibit or unreasonably restrict an owner from installing an electric vehicle charging station on or in areas subject to their separate interest, on or in areas to which they have exclusive use, or on a common element, so long as it was within a reasonable distance of the dedicated parking space. Nothing in this section shall be construed to prohibit an association, HDC, or NCD from making reasonable restrictions as defined in Section 1."